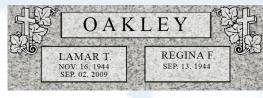

ED006

Slant shown below only permitted in Old (East) Union Cemetery

EB001

EA008

Slant shown below only permitted in Old (East) Union Cemetery.

DE008