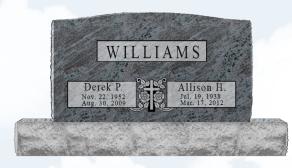

DB016

EB001

Slant markers as shown below only permitted in Old (East) Union Cemetery.

EC001