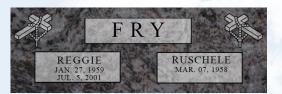

ED006

Slant shown below only permitted in Old (East) Union Cemetery

EB001

EA008

Slant shown below only permitted in Old (East) Union Cemetery.

DE008