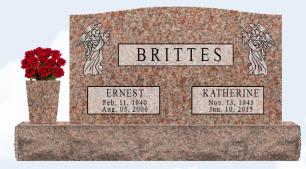

ED006

Slant shown below only permitted in Old (East) Union Cemetery

EB001

EA008

Slant shown below only permitted in Old (East) Union Cemetery.

DE008