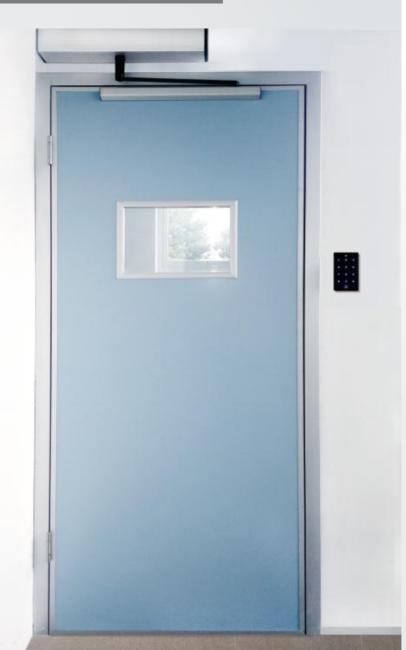

# **Medical swing door**

# Hermetic automatic swing door (DSW-100)

# On-wall type

- ◆ This door is suitable for operating room and clinic with certain requirements on cleanliness, sanitation and air-tightness
- ♦ Energy saving and heat preservation, strong air-tightness, pressure and impact resistances
- Various control methods, convenient to open
- ◆ Stable operation and low noise

#### Technical Parameters:

Door form: Single door Door weight: ≤ 1 x 100kg Door width: 660 ~ 1200mm

Power supply voltage: AC 220V ± 10%, 50 / 60Hz

Power consumption: 50W

Opening speed: 250 ~ 450mm / S (adjustable) Closing speed: 250 ~ 450mm / S (adjustable)

Opening time: 3 ~ 7S (adjustable)

Open door hold time: 1 ~ 30S (adjustable)

Manual opening/closing force: < 30N

Running noise: ≤ 55Db

Ambient temperature: -20 °C ~ + 50 °C