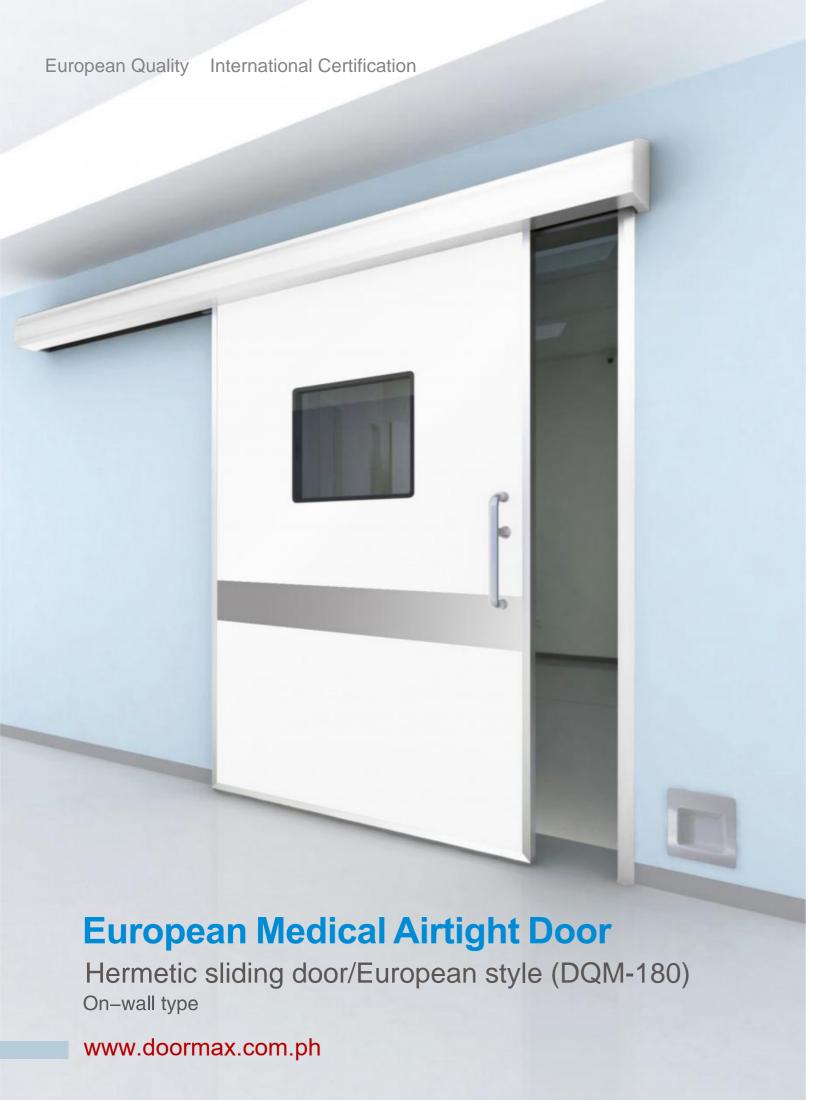

#### **Product Features**

►The on-wall type hermetic door is installed directly on the wall surface, it is easy to install quickly.

Using the unique high-tech, good sealing, prevent cross-contamination, maximize cleanliness and air-tightness which meets the standard require -ments of *Automatic Airtight Door Industry Standard JG / T257-2009*.

- ► Unique handle design makes the manual opening force lower.
- ▶The overall operation is light and peaceful, and the indoor and outdoor sound insulation effect is good.
- ▶ Environmental protection and energy saving: The door is sturdy and thick, fast opening and closing, and the air circulation is reduced to a minimum, which can prevent dust from entering the places with clean requirements and maintain constant humidity and temperature.
- ▶ Product standard configuration: Double safety beam anti-trapping, it also can be increased to 3 or 4 beams according to customer's requirements.
- ▶ The airtight door adopts combined track sealing arrangement, and has an inlet pressure of 8mm and a drop pressure (reduced pressure) of 8mm to ensure that the door body is tightly combined with the door casing in order to achieve the airtight effect.