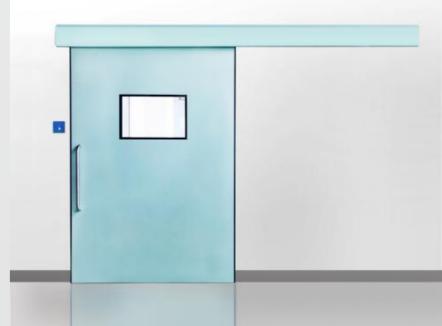

# Glass airtight door

Clear hermetic glass sliding door (DQB-165)

On-wall type/Built-in type

- ♦ This door is suitable for ICU with certain requirements on cleanliness, sanitation and air-tightness
- Energy saving and heat preservation, strong air-tightness, pressure and impact resistances

# Semi-auto glass sliding door (DBM-150)

www.doormax.com.ph