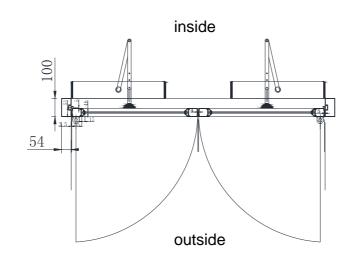

# Glass airtight door

Clear hermetic glass sliding door (DQB-165)

On-wall type/Built-in type

- ♦ This door is suitable for ICU with certain requirements on cleanliness, sanitation and air-tightness
- Energy saving and heat preservation, strong air-tightness, pressure and impact resistances

# Semi-auto glass sliding door (DBM-150)

www.doormax.com.ph