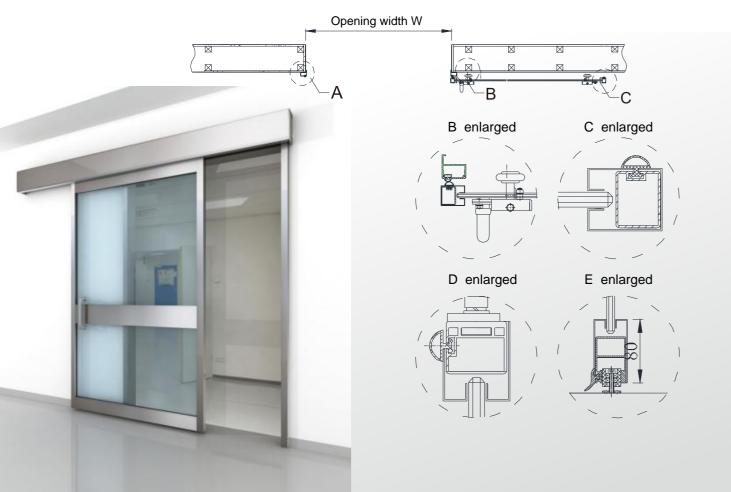

# On-wall type

- ◆ This door is suitable for operating room and clinic with certain requirements on cleanliness, sanitation and air-tightness
- ♦ Energy saving and heat preservation, strong air-tightness, pressure and impact resistances
- Various control methods, convenient to open
- ◆ Stable operation and low noise

#### Technical Parameters:

Door form: Single door Door weight: ≤ 1 x 100kg Door width: 660 ~ 1200mm

Power supply voltage: AC 220V ± 10%, 50 / 60Hz

Power consumption: 50W

Opening speed: 250 ~ 450mm / S (adjustable) Closing speed: 250 ~ 450mm / S (adjustable)

Opening time: 3 ~ 7S (adjustable)

Open door hold time: 1 ~ 30S (adjustable)

Manual opening/closing force: < 30N

Running noise: ≤ 55Db

Ambient temperature: -20 °C ~ + 50 °C