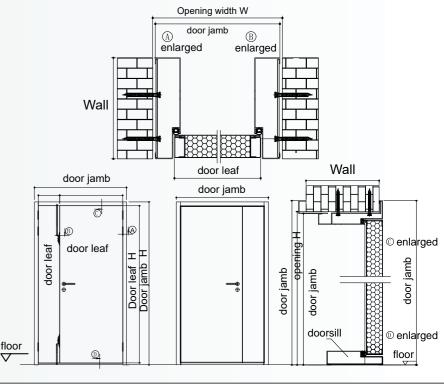

#### **OPERATION ROOM DOOR SERIES**

- ▶ Door type: Single door, Unequal double door, Double door
- ▶ Door size: Width ≥ 500mm and Height ≥ 1900mm
- ▶ Door leaf thickness: 40-60mm
- ▶Door jamb thickness: 100-300mm
- ▶ Door leaf material: 0.8 galvanized steel plate / 0.8 wood grain steel plate / 0.8 stainless steel plate
- ▶ Door jamb material: 1.5 galvanized steel plate / 1.5 wood grain steel plate / 1.2 stainless steel plate
- ▶ Surface treatment: electrostatic powder spraying or oil painting
- ► Door leaf filler: high-strength aluminum honeycomb or highstrength honeycomb paper

- ➤ Bright view window: embedded double tempered glasses/ aluminum framed single tempered glass
- ►Lock: stainless steel split handle lock
- ► Hinge: stainless steel butterfly hinge or stainless steel split hinge
- ► Concealed bolt: Unequal double door, equal double door come standard with stainless steel concealed bolt.
- ► Door leaf surface: Anti-collision belt and anti-kicking belt can be fixed alternatively.
- ▶Door closer: alternative external door closer or hidden door closer
- ► The door frame is stainless steel installed by welding or aluminum frames connected with bolts and screws .
- ►The material can be galvanized steel plate, wood grain steel plate, stainless steel plate, etc.

#### **OPERATION ROOM DOOR SERIES**

- ► Door type: Single door, Unequal double door, Double door
- ▶ Door size: Width ≥ 500mm and Height ≥ 1900mm
- ▶ Door leaf thickness: 40-60mm
- ▶ Door jamb thickness: 100-300mm
- ▶ Door leaf material: 0.8 galvanized steel plate / 0.8 wood grain steel plate / 0.8 stainless steel plate
- ▶ Door jamb material: 1.5 galvanized steel plate / 1.5 wood grain steel plate / 1.2 stainless steel plate
- ► Surface treatment: electrostatic powder spraying or oil painting
- ▶ Door leaf filler: high-strength aluminum honeycomb or highstrength honeycomb paper

- ► Bright view window: embedded double tempered glasses/ aluminum framed single tempered glass
- ►Lock: stainless steel split handle lock
- ► Hinge: stainless steel butterfly hinge or stainless steel split hinge
- ► Concealed bolt: Unequal double door, equal double door come standard with stainless steel concealed bolt.
- ▶ Door leaf surface: Anti-collision belt and anti-kicking belt can be fixed alternatively.
- ▶Door closer: alternative external door closer or hidden door closer
- ▶The door frame is stainless steel installed by welding or aluminum frames connected with bolts and screws .
- ► The material can be galvanized steel plate, wood grain steel plate, stainless steel plate, etc.