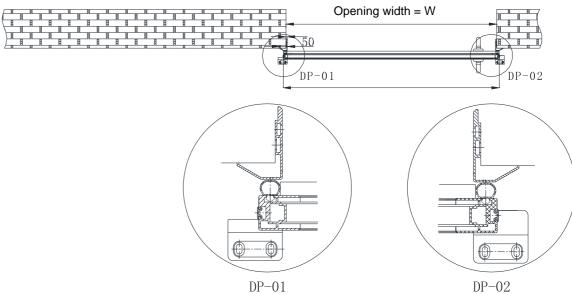

## Specifications

► Door weight: 150kg(max)

► Clean opening width (wall to wall):

900-1500mm (Single door)

1200-3350mm (Double door)

► Opening speed: 300mm\_600mm/s (adjustable)

► Closing speed: 300mm-600mm/s(adjustable)

► Hold-open time: 0-9s (adjustable)

► Door closed force : >500N

► Manual open force: <100N

► Power consumption: <150W

► Airtight rating: Grade 8