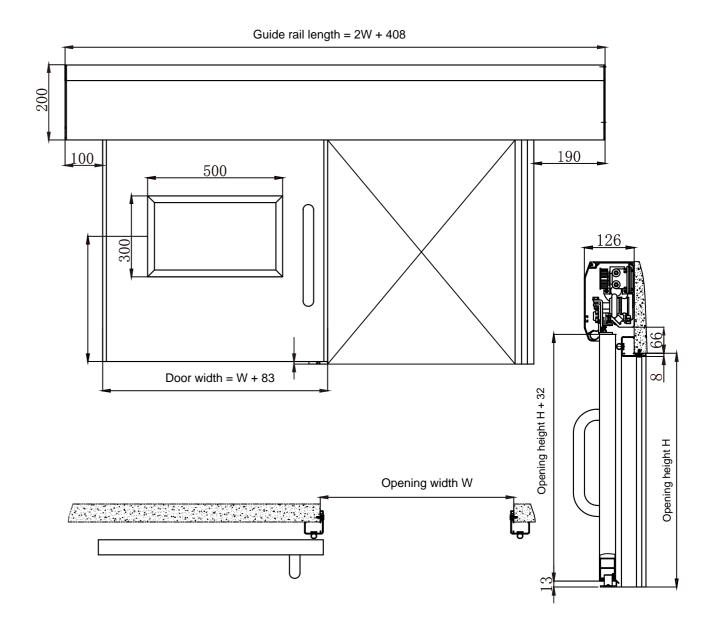

#### **Product Features**

- ► Used German original imported DC brush motor has long life, high efficiency, maintenance-free.
- ►The airtight door is directly hung on the wall surface, which is quick and easy to install.
- ► Unique air-tight door operating structure and compression technology, air tightness meets the requirements of *Automatic Airtight Door Industry Standard JG / T257-2009*.
- ► Unique drop method, the drop distance is longer than the general airtight door, so increase the air-tightness.
- ▶ The overall operation is light and peaceful, and the indoor and outdoor sound insulation effect is good.
- ▶ Environmental protection and energy saving: The door is sturdy and thick, fast opening and closing, the air circulation is reduced to a minimum, it can prevent cold wind and dust from entering the places with clean requirements, and maintain constant humidity and constant temperature.

- ▶ Opening speed: 100mm-500mm / s (adjustable)
- ► Closing speed: 100mm-400mm / s (adjustable)
- ► Hold-open time: 2 20s (adjustable)
- ► Door closed force: > 500N
- ► Manual open force: <100N
- ► Power consumption: <150W
- ► Airtight rating: Level 8