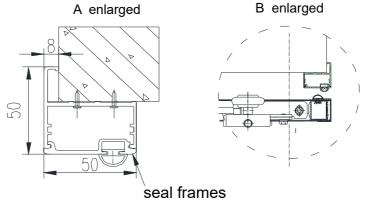

#### **Product Features**

►The on-wall type hermetic door is installed directly on the wall surface, it is easy to install quickly.

Using the unique high-tech, good sealing, prevent cross-contamination, maximize cleanliness and air-tightness which meets the standard require -ments of *Automatic Airtight Door Industry Standard JG / T257-2009*.

- ► Unique handle design makes the manual opening force lower.
- ▶The overall operation is light and peaceful, and the indoor and outdoor sound insulation effect is good.
- ▶ Environmental protection and energy saving: The door is sturdy and thick, fast opening and closing, and the air circulation is reduced to a minimum, which can prevent dust from entering the places with clean requirements and maintain constant humidity and temperature.
- ▶ Product standard configuration: Double safety beam anti-trapping, it also can be increased to 3 or 4 beams according to customer's requirements.
- ▶ The airtight door adopts combined track sealing arrangement, and has an inlet pressure of 8mm and a drop pressure (reduced pressure) of 8mm to ensure that the door body is tightly combined with the door casing in order to achieve the airtight effect.