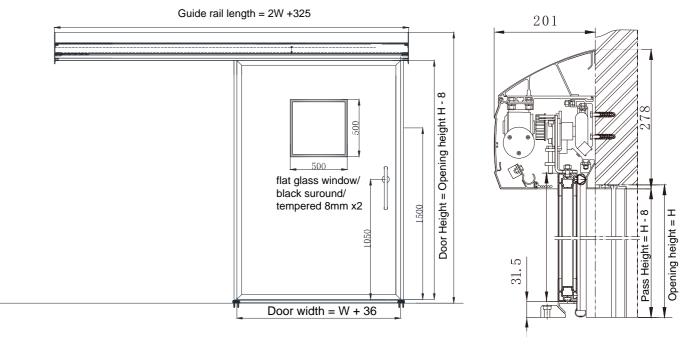

#### **Product Features**

►The on-wall type hermetic door is installed directly on the wall surface, it is easy to install quickly.

Using the unique high-tech, good sealing, prevent cross-contamination, maximize cleanliness and air-tightness which meets the standard require -ments of *Automatic Airtight Door Industry Standard JG / T257-2009*.

- ► Unique handle design makes the manual opening force lower.
- ▶The overall operation is light and peaceful, and the indoor and outdoor sound insulation effect is good.
- ▶ Environmental protection and energy saving: The door is sturdy and thick, fast opening and closing, and the air circulation is reduced to a minimum, which can prevent dust from entering the places with clean requirements and maintain constant humidity and temperature.
- ▶ Product standard configuration: Double safety beam anti-trapping, it also can be increased to 3 or 4 beams according to customer's requirements.
- ▶ The airtight door adopts combined track sealing arrangement, and has an inlet pressure of 8mm and a drop pressure (reduced pressure) of 8mm to ensure that the door body is tightly combined with the door casing in order to achieve the airtight effect.

## Specifications

► Door weight: 150kg(max)

► Clean opening width (wall to wall):

900-1500mm (Single door)

1200-3350mm (Double door)

► Opening speed: 300mm\_600mm/s (adjustable)

► Closing speed: 300mm-600mm/s(adjustable)

► Hold-open time: 0-9s (adjustable)

► Door closed force : >500N

► Manual open force: <100N

► Power consumption: <150W

► Airtight rating: Grade 8