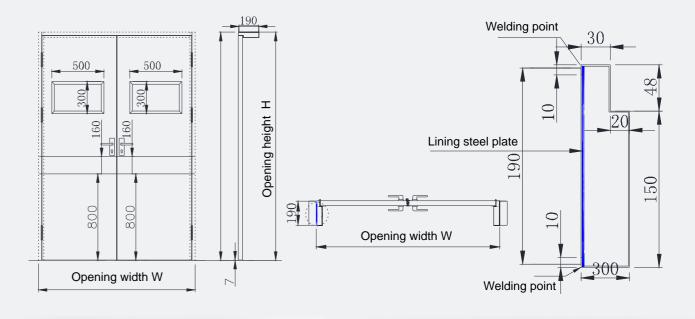

## **Specifications**

- ▶ Door dimension: width ≥700mm
- ▶ Door body thickness: 45mm-50mm
- ▶ Door body material: aluminum sheet / steel sheet / stainless steel sheet
- ► Surface treatment: electrostatic powder spraying, dust-free painting or wood grain imitation treatment
- ► Glass window: transparent non-slip glass, steel frames
- ▶ Bolt: SS304 stainless steel
- ► Hinge: SS304 stainless steel
- ▶ Door stopper: SS304 stainless steel

Note: According to customer's requirements, the door body can be single leaf or double leaves, the door body size provides customized services.

- ▶ Door type: single opening, unequal opening, double opening
- ▶Door jamb thickness: made according to customer's wall
- ► Door jamb material: high quality resin sheet/steel sheet spray
- ► Internal filling: paper honeycomb, aluminum honeycomb, polyurethane foam
- ▶ Hardware accessories: high quality hardware accessories
- ▶ Handle: stainless steel handle
- ► Concealed bolt: for SS304 unequal double door and equal double door

## **Specifications**

- ▶ Door dimension: width ≥700mm
- ▶ Door body thickness: 45mm-50mm
- ▶ Door body material: aluminum sheet / steel sheet / stainless steel sheet
- ► Surface treatment: electrostatic powder spraying, dust-free painting or wood grain imitation treatment
- ► Glass window: transparent non-slip glass, steel frames
- ► Bolt: SS304 stainless steel
- ► Hinge: SS304 stainless steel
- ▶Door stopper: SS304 stainless steel

Note: According to customer's requirements, the door body can be single leaf or double leaves, the door body size provides customized services.

- ► Door type: single opening, unequal opening, double opening
- ▶ Door jamb thickness: made according to customer's wall
- ► Door jamb material: high quality resin sheet/steel sheet spray
- ► Internal filling: paper honeycomb, aluminum honeycomb, polyurethane foam
- ► Hardware accessories: high quality hardware accessories
- ► Handle: stainless steel handle
- ► Concealed bolt: for SS304 unequal double door and equal double door