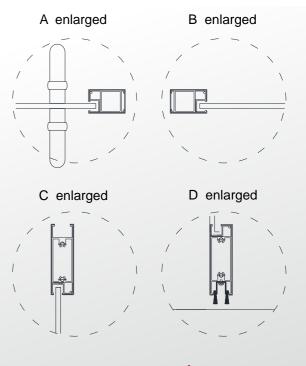

# Glass airtight door

Clear hermetic glass sliding door (DQB-165)

On-wall type/Built-in type

- ♦ This door is suitable for ICU with certain requirements on cleanliness, sanitation and air-tightness
- Energy saving and heat preservation, strong air-tightness, pressure and impact resistances

# Semi-auto glass sliding door (DBM-150)

www.doormax.com.ph