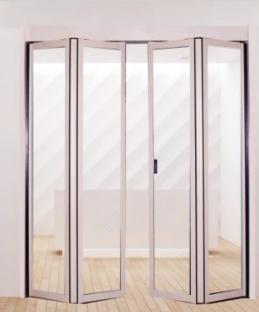

function switch to keep the door open when the flow of people is large to ensure all people passing.
- In the event of an emergency and when personnel evacuation is required, the automatic panic door can be fully pushed open from indoor to outdoor by hand for safety.

• The automatic panic door is a complete set of profile structure with fluorocarbon paint on the surface, it's beautiful and clean.



# Automatic panic door

- The product is suitable for ICU with certain requirements on cleanliness, sanitation and air-tightness
- Energy-saving insulation, strong air-tightness, pressure resistance and impact resistance
- Multiple control methods, easy to open Power supply: AC 220V Power cable: 3-wire 1.5
- Safety sensor, anti-pinch function
- Stable operation and low noise

sing H

















Hospital Door Handle European design Door panel thickness:40~60mm



Hospital Door Handle Door panel thickness:40~60m



Microwave Sensor Model: EAGLE 6 120×80×50mm, 220g



Infra-red Sensor Model: M-235 220x74x36mm



Safety Beam (double)
230g



Foot Inductive Switch Model: DL36 188x175x53mm



Hand Inductive Switch Model: M-201 113×63×20mm, 70g



Code Card Reader Model: DM-12 113X38X12mm



Touch Type Exit Button
Model: DL52
86x86x7mm



Infrared Hand Sensor Model: DL56 86x86x7mm



Wireless Touch Switch Model: DL30 131X34X13mm 98X47X30mm



Operation light



Hospital Door Handle (outside of the room)









Panel material: ABS box

Panel thickness: 12mm, very thin





Panel material: high-tech vacuum plating alloy Panel thickness: 2.0 anti-fingerprint tempered glass