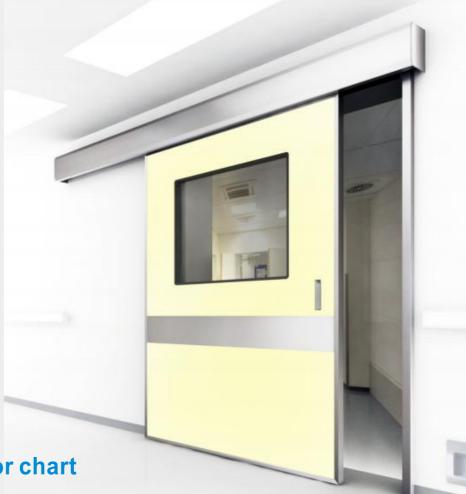

# **Medical radiation protection automatic door**

Sliding door (rubber around / no drop)
On-wall type/Built-in type

www.doormax.com.ph

# Glass airtight door

Clear hermetic glass sliding door (DQB-165)

On-wall type/Built-in type

- ♦ This door is suitable for ICU with certain requirements on cleanliness, sanitation and air-tightness
- Energy saving and heat preservation, strong air-tightness, pressure and impact resistances

# Semi-auto glass sliding door (DBM-150)

www.doormax.com.ph