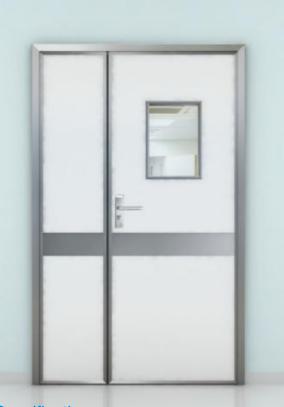

#### **OPERATION ROOM DOOR SERIES**

- ▶ Door type: Single door, Unequal double door, Double door
- ▶ Door size: Width ≥ 500mm and Height ≥ 1900mm
- ▶ Door leaf thickness: 40-60mm
- ▶Door jamb thickness: 100-300mm
- ▶ Door leaf material: 0.8 galvanized steel plate / 0.8 wood grain steel plate / 0.8 stainless steel plate
- ▶ Door jamb material: 1.5 galvanized steel plate / 1.5 wood grain steel plate / 1.2 stainless steel plate
- ▶ Surface treatment: electrostatic powder spraying or oil painting
- ► Door leaf filler: high-strength aluminum honeycomb or highstrength honeycomb paper

- ➤ Bright view window: embedded double tempered glasses/ aluminum framed single tempered glass
- ►Lock: stainless steel split handle lock
- ► Hinge: stainless steel butterfly hinge or stainless steel split hinge
- ► Concealed bolt: Unequal double door, equal double door come standard with stainless steel concealed bolt.
- ► Door leaf surface: Anti-collision belt and anti-kicking belt can be fixed alternatively.
- ▶Door closer: alternative external door closer or hidden door closer
- ► The door frame is stainless steel installed by welding or aluminum frames connected with bolts and screws .
- ►The material can be galvanized steel plate, wood grain steel plate, stainless steel plate, etc.

#### **OPERATION ROOM DOOR SERIES**

- ► Door type: Single door, Unequal double door, Double door
- ▶ Door size: Width ≥ 500mm and Height ≥ 1900mm
- ▶ Door leaf thickness: 40-60mm
- ▶ Door jamb thickness: 100-300mm
- ▶ Door leaf material: 0.8 galvanized steel plate / 0.8 wood grain steel plate / 0.8 stainless steel plate
- ▶ Door jamb material: 1.5 galvanized steel plate / 1.5 wood grain steel plate / 1.2 stainless steel plate
- ► Surface treatment: electrostatic powder spraying or oil painting
- ▶ Door leaf filler: high-strength aluminum honeycomb or highstrength honeycomb paper

- ► Bright view window: embedded double tempered glasses/ aluminum framed single tempered glass
- ►Lock: stainless steel split handle lock
- ► Hinge: stainless steel butterfly hinge or stainless steel split hinge
- ► Concealed bolt: Unequal double door, equal double door come standard with stainless steel concealed bolt.
- ▶ Door leaf surface: Anti-collision belt and anti-kicking belt can be fixed alternatively.
- ▶Door closer: alternative external door closer or hidden door closer
- ▶The door frame is stainless steel installed by welding or aluminum frames connected with bolts and screws .
- ► The material can be galvanized steel plate, wood grain steel plate, stainless steel plate, etc.