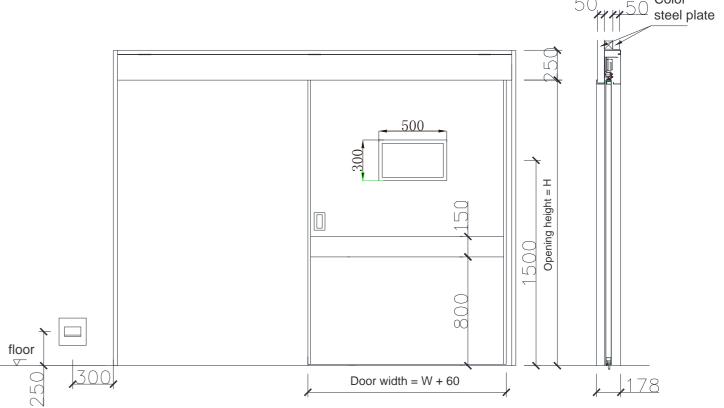

# **Medical radiation protection automatic door**

Sliding door (rubber around / no drop)
On-wall type/Built-in type

www.doormax.com.ph

#### **Product Features**

- ► The overall operation is light and peaceful, and the indoor and outdoor sound insulation effect is good.
- ▶ Environmental protection and energy saving: The door is sturdy and thick, fast opening and closing, the air circulation is reduced to a minimum, it can prevent cold wind and dust from entering the places with clean requirements, and maintain constant humidity and constant temperature.
- ▶ The lead sheet is added in the door panel, the standard thickness is 2.0 equivalents, but 3.0 and 4.0 equivalents can be added according to customer requirements too. The lead sheet can effectively block the radiation to go outdoor, prevent damage to other people and reduce interference.