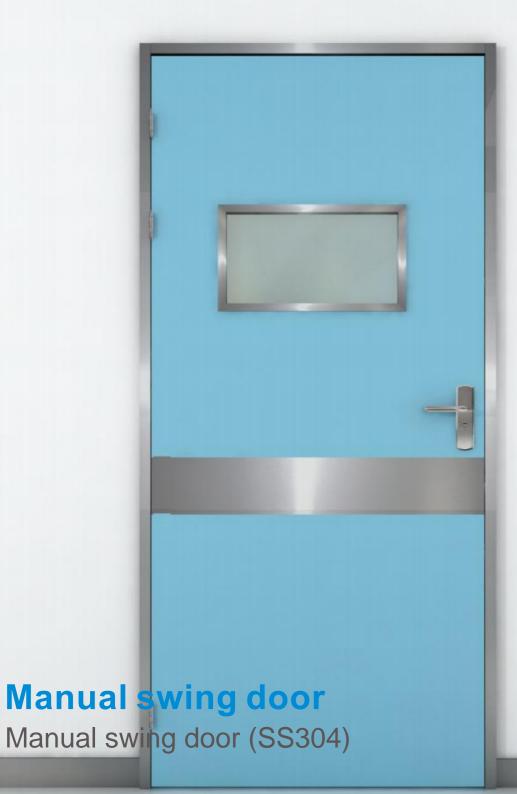

# Manual swing door

# Manual swing door (Aluminum)

- Special door for hospital operating room/clean environment, aluminum door body is lighter than SS304
- Door jamb is aluminum, door body is aluminum around, view window is flat double glass (flush with door body) or aluminum framed glass (frames on door face)
- Door body: Aluminum sheet sprayed powder coating, steel plate sprayed powder coating, stainless steel (SS304) sheet natural color or with powder coating
- Indoor use aluminum profile for sealing combined with airtight door body
- Sealing rubber strip is concealed under the door body, which meets the airtight requirements