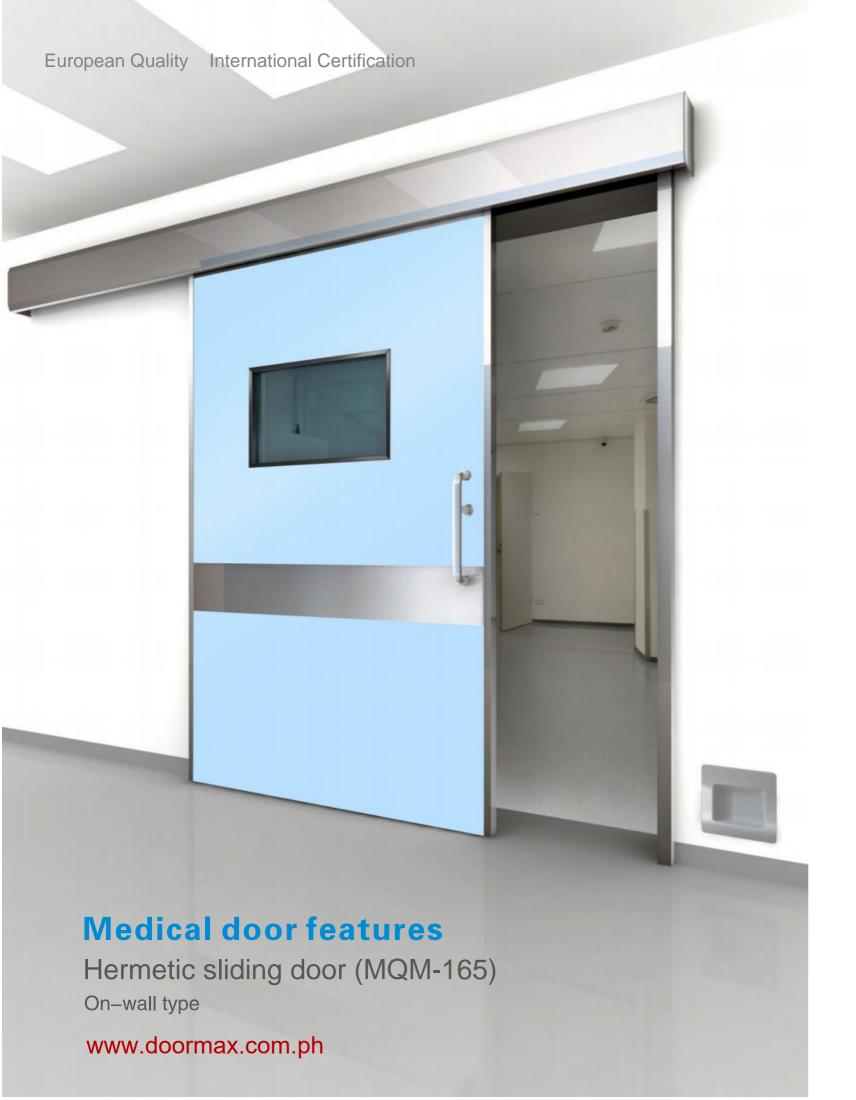

#### **Product Features**

►The on-wall type hermetic door is installed directly on the wall surface, it is easy to install quickly.

Using the unique high-tech, good sealing, prevent cross-contamination, maximize cleanliness and air-tightness which meets the standard require -ments of *Automatic Airtight Door Industry Standard JG / T257-2009*.

- ► Unique handle design makes the manual opening force lower.
- ▶The overall operation is light and peaceful, and the indoor and outdoor sound insulation effect is good.
- ▶ Environmental protection and energy saving: The door is sturdy and thick, fast opening and closing, and the air circulation is reduced to a minimum, which can prevent dust from entering the places with clean requirements and maintain constant humidity and temperature.
- ▶ Product standard configuration: Double safety beam anti-trapping, it also can be increased to 3 or 4 beams according to customer's requirements.
- ▶ The airtight door adopts combined track sealing arrangement, and has an inlet pressure of 8mm and a drop pressure (reduced pressure) of 8mm to ensure that the door body is tightly combined with the door casing in order to achieve the airtight effect.

#### **Product Features**

► The on-wall type hermetic door is installed directly on the wall surface, it is easy to install quickly.

Using the unique high-tech, good sealing, prevent cross-contamination, maximize cleanliness and air-tightness which meets the standard require -ments of *Automatic Airtight Door Industry Standard JG / T257-2009*.

- ▶ Unique handle design makes the manual opening force lower.
- ▶ The overall operation is light and peaceful, and the indoor and outdoor sound insulation effect is good.
- ▶ Environmental protection and energy saving: The door is sturdy and thick, fast opening and closing, and the air circulation is reduced to a minimum, which can prevent dust from entering the places with clean requirements and maintain constant humidity and temperature.
- ▶ Product standard configuration: Double safety beam anti-trapping, it also can be increased to 3 or 4 beams according to customer's requirements.
- ▶ The airtight door adopts combined track sealing arrangement, and has an inlet pressure of 8mm and a drop pressure (reduced pressure) of 8mm to ensure that the door body is tightly combined with the door casing in order to achieve the airtight effect.