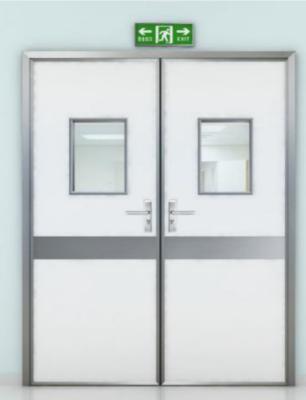

#### **OPERATION ROOM DOOR SERIES**

- ▶ Door type: Single door, Unequal double door, Double door
- ▶ Door size: Width ≥ 500mm and Height ≥ 1900mm
- ▶ Door leaf thickness: 40-60mm
- ▶Door jamb thickness: 100-300mm
- ▶ Door leaf material: 0.8 galvanized steel plate / 0.8 wood grain steel plate / 0.8 stainless steel plate
- ▶ Door jamb material: 1.5 galvanized steel plate / 1.5 wood grain steel plate / 1.2 stainless steel plate
- ▶ Surface treatment: electrostatic powder spraying or oil painting
- ► Door leaf filler: high-strength aluminum honeycomb or highstrength honeycomb paper

- ➤ Bright view window: embedded double tempered glasses/ aluminum framed single tempered glass
- ►Lock: stainless steel split handle lock
- ► Hinge: stainless steel butterfly hinge or stainless steel split hinge
- ► Concealed bolt: Unequal double door, equal double door come standard with stainless steel concealed bolt.
- ► Door leaf surface: Anti-collision belt and anti-kicking belt can be fixed alternatively.
- ▶Door closer: alternative external door closer or hidden door closer
- ► The door frame is stainless steel installed by welding or aluminum frames connected with bolts and screws .
- ►The material can be galvanized steel plate, wood grain steel plate, stainless steel plate, etc.

#### **OPERATION ROOM DOOR SERIES**

- ► Door type: Single door, Unequal double door, Double door
- ▶ Door size: Width ≥ 500mm and Height ≥ 1900mm
- ▶ Door leaf thickness: 40-60mm
- ▶ Door jamb thickness: 100-300mm
- ▶ Door leaf material: 0.8 galvanized steel plate / 0.8 wood grain steel plate / 0.8 stainless steel plate
- ▶ Door jamb material: 1.5 galvanized steel plate / 1.5 wood grain steel plate / 1.2 stainless steel plate
- ► Surface treatment: electrostatic powder spraying or oil painting
- ▶ Door leaf filler: high-strength aluminum honeycomb or highstrength honeycomb paper

- ► Bright view window: embedded double tempered glasses/ aluminum framed single tempered glass
- ►Lock: stainless steel split handle lock
- ► Hinge: stainless steel butterfly hinge or stainless steel split hinge
- ► Concealed bolt: Unequal double door, equal double door come standard with stainless steel concealed bolt.
- ▶ Door leaf surface: Anti-collision belt and anti-kicking belt can be fixed alternatively.
- ▶Door closer: alternative external door closer or hidden door closer
- ▶The door frame is stainless steel installed by welding or aluminum frames connected with bolts and screws .
- ► The material can be galvanized steel plate, wood grain steel plate, stainless steel plate, etc.