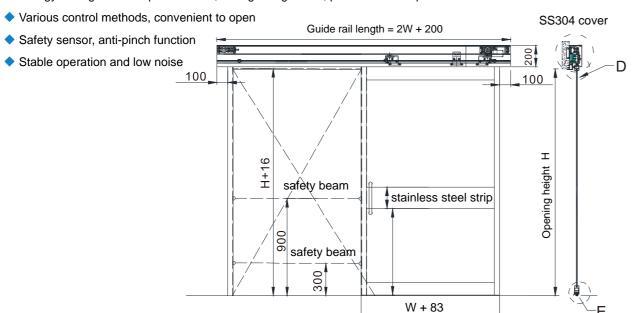

# On-wall type

- ◆ This door is suitable for operating room and clinic with certain requirements on cleanliness, sanitation and air-tightness
- ♦ Energy saving and heat preservation, strong air-tightness, pressure and impact resistances
- Various control methods, convenient to open
- ◆ Stable operation and low noise

#### Technical Parameters:

Door form: Single door Door weight: ≤ 1 x 100kg Door width: 660 ~ 1200mm

Power supply voltage: AC 220V ± 10%, 50 / 60Hz

Power consumption: 50W

Opening speed: 250 ~ 450mm / S (adjustable) Closing speed: 250 ~ 450mm / S (adjustable)

Opening time: 3 ~ 7S (adjustable)

Open door hold time: 1 ~ 30S (adjustable)

Manual opening/closing force: < 30N

Running noise: ≤ 55Db

Ambient temperature: -20 °C ~ + 50 °C