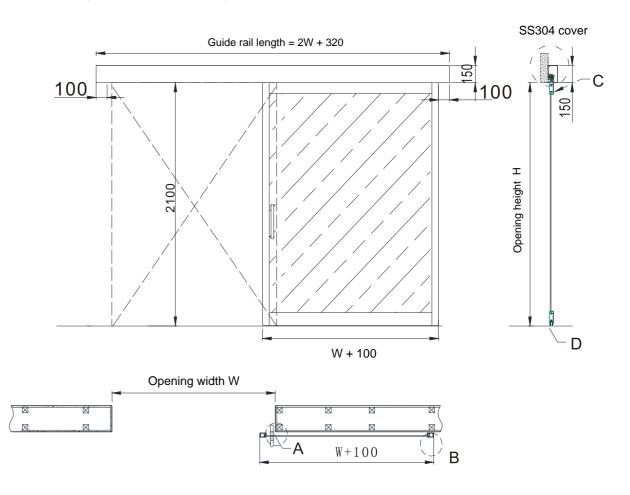

# Glass airtight door

Clear hermetic glass sliding door (DQB-165)

On-wall type/Built-in type

- ♦ This door is suitable for ICU with certain requirements on cleanliness, sanitation and air-tightness
- Energy saving and heat preservation, strong air-tightness, pressure and impact resistances

# Semi-auto glass sliding door (DBM-150)

www.doormax.com.ph