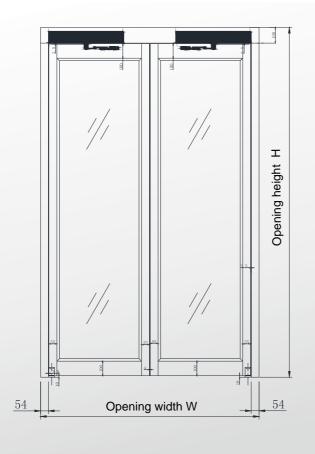

#### Technical Parameters:

Door form: Single door Door weight: ≤ 1 x 100kg Door width: 660 ~ 1200mm

Power supply voltage: AC 220V ± 10%, 50 / 60Hz

Power consumption: 50W

Opening speed: 250 ~ 450mm / S (adjustable) Closing speed: 250 ~ 450mm / S (adjustable)

Opening time: 3 ~ 7S (adjustable)

Open door hold time: 1 ~ 30S (adjustable)

Manual opening/closing force: < 30N

Running noise: ≤ 55Db

Ambient temperature: -20 °C ~ + 50 °C