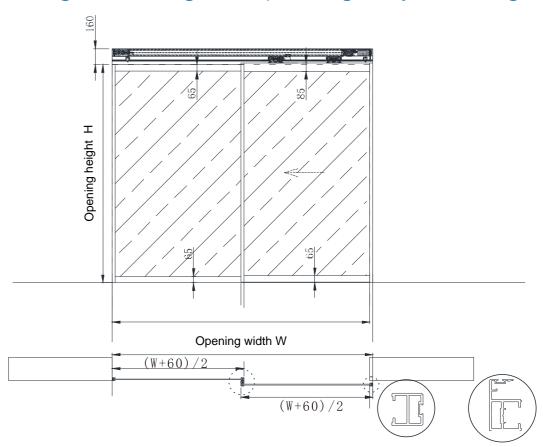

# Glass airtight door

Clear hermetic glass sliding door (DQB-165)

On-wall type/Built-in type

- ♦ This door is suitable for ICU with certain requirements on cleanliness, sanitation and air-tightness
- Energy saving and heat preservation, strong air-tightness, pressure and impact resistances

# Semi-auto glass sliding door (DBM-150)

www.doormax.com.ph