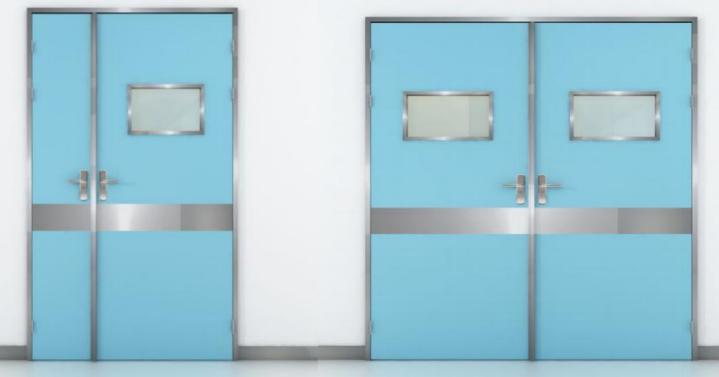

#### **OPERATION ROOM DOOR SERIES**

- ▶ Door type: Single door, Unequal double door, Double door
- ▶ Door size: Width ≥ 500mm and Height ≥ 1900mm
- ▶ Door leaf thickness: 40-60mm
- ▶Door jamb thickness: 100-300mm
- ▶ Door leaf material: 0.8 galvanized steel plate / 0.8 wood grain steel plate / 0.8 stainless steel plate
- ▶ Door jamb material: 1.5 galvanized steel plate / 1.5 wood grain steel plate / 1.2 stainless steel plate
- ▶ Surface treatment: electrostatic powder spraying or oil painting
- ► Door leaf filler: high-strength aluminum honeycomb or highstrength honeycomb paper

#### **OPERATION ROOM DOOR SERIES**

- ► Door type: Single door, Unequal double door, Double door
- ▶ Door size: Width ≥ 500mm and Height ≥ 1900mm
- ▶ Door leaf thickness: 40-60mm
- ▶ Door jamb thickness: 100-300mm
- ▶ Door leaf material: 0.8 galvanized steel plate / 0.8 wood grain steel plate / 0.8 stainless steel plate
- ▶ Door jamb material: 1.5 galvanized steel plate / 1.5 wood grain steel plate / 1.2 stainless steel plate
- ► Surface treatment: electrostatic powder spraying or oil painting
- ▶ Door leaf filler: high-strength aluminum honeycomb or highstrength honeycomb paper