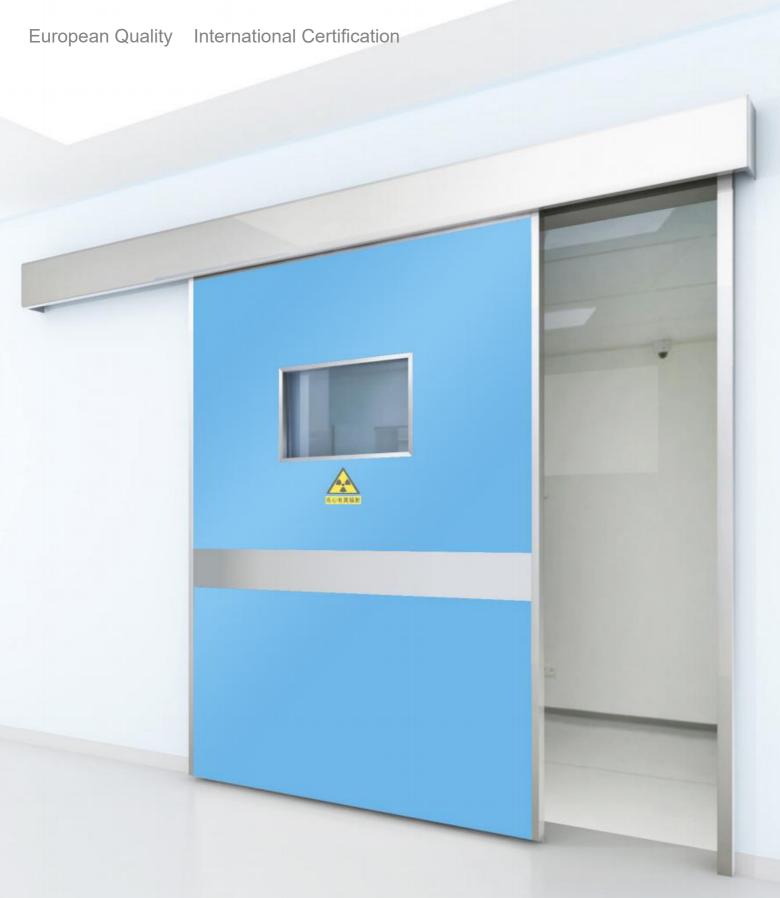

# **Medical radiation protection automatic door**

Sliding door (rubber around / no drop)
On-wall type/Built-in type

www.doormax.com.ph

# European Quality International Certification