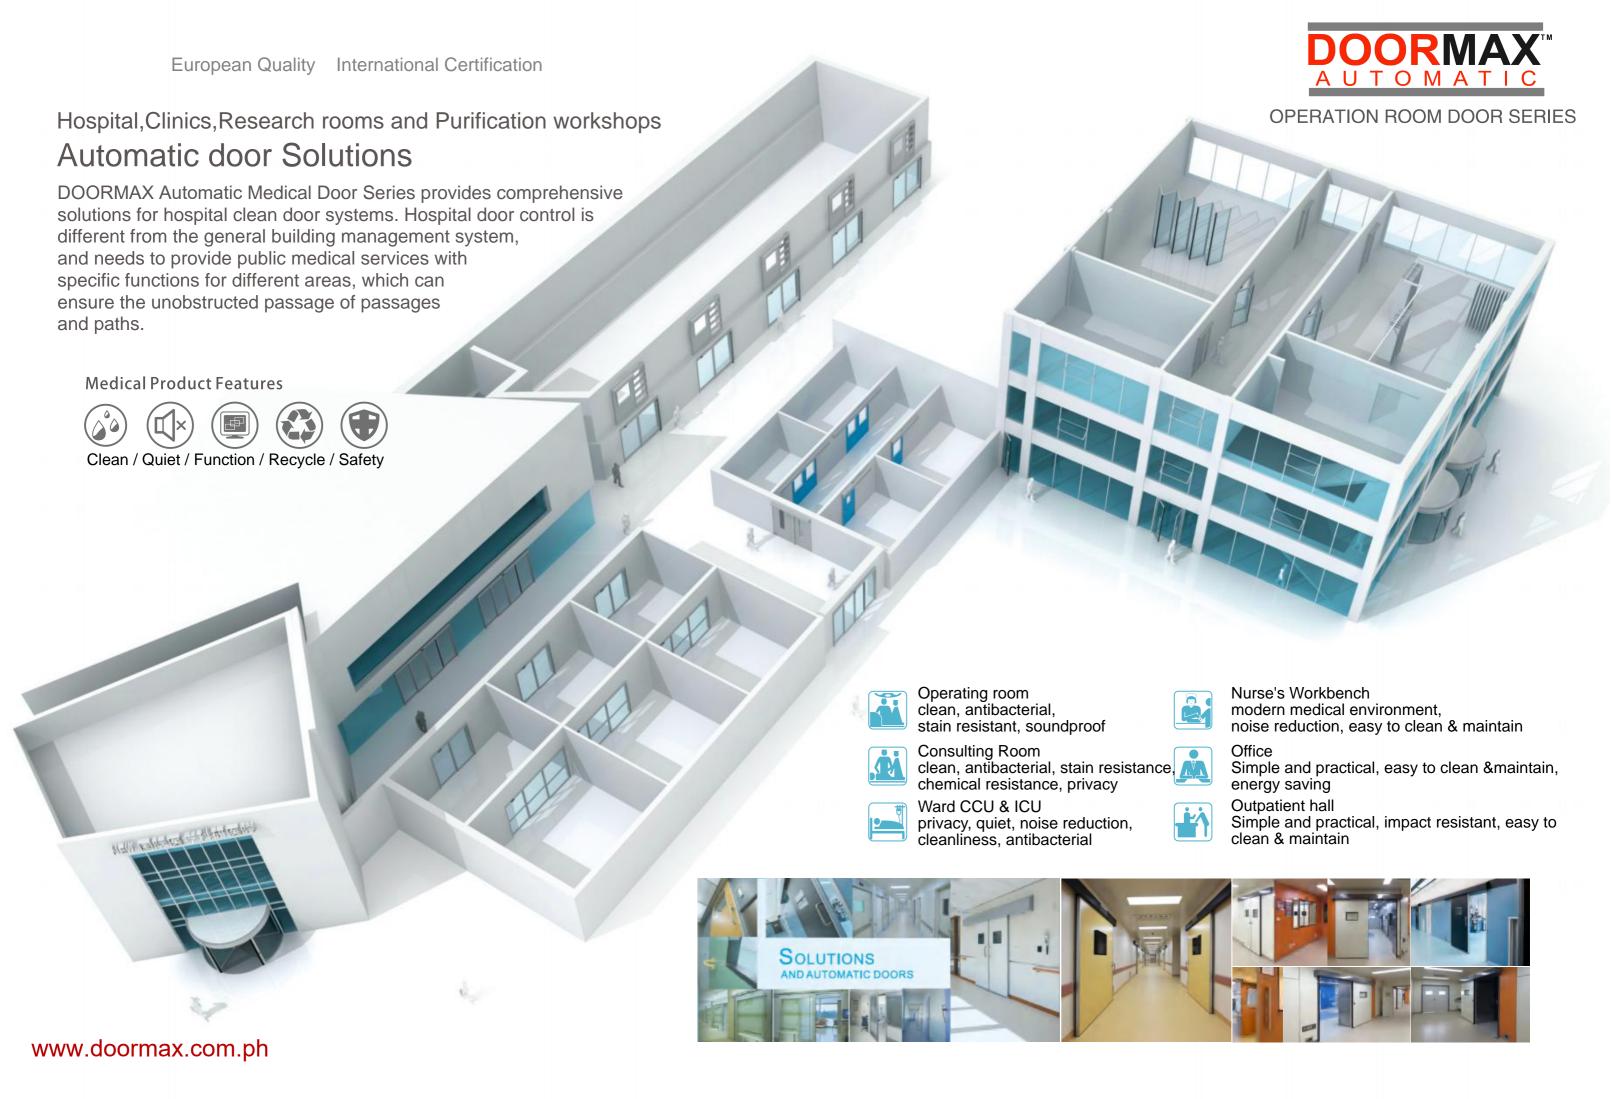

# Hospital Clean room System solution Experts

Operation room door / Access door / Radiation protection door / Ward door / Steel door / Manual door / Special doors

## **OPERATION ROOM DOOR SERIES**