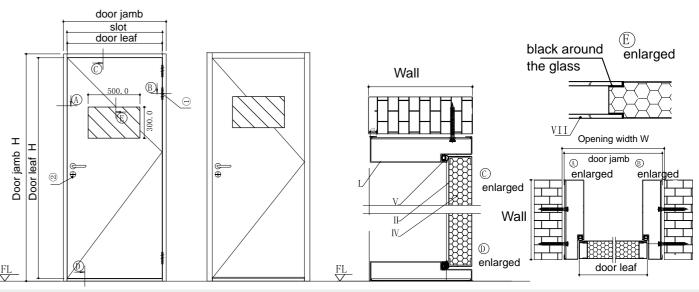

#### **OPERATION ROOM DOOR SERIES**

- ▶ Door type: Single door, Unequal double door, Double door
- ▶ Door size: Width ≥ 500mm and Height ≥ 1900mm
- ▶ Door leaf thickness: 40-60mm
- ▶Door jamb thickness: 100-300mm
- ▶ Door leaf material: 0.8 galvanized steel plate / 0.8 wood grain steel plate / 0.8 stainless steel plate
- ▶ Door jamb material: 1.5 galvanized steel plate / 1.5 wood grain steel plate / 1.2 stainless steel plate
- ▶ Surface treatment: electrostatic powder spraying or oil painting
- ► Door leaf filler: high-strength aluminum honeycomb or highstrength honeycomb paper

- ➤ Bright view window: embedded double tempered glasses/ aluminum framed single tempered glass
- ►Lock: stainless steel split handle lock
- ► Hinge: stainless steel butterfly hinge or stainless steel split hinge
- ► Concealed bolt: Unequal double door, equal double door come standard with stainless steel concealed bolt.
- ► Door leaf surface: Anti-collision belt and anti-kicking belt can be fixed alternatively.
- ▶Door closer: alternative external door closer or hidden door closer
- ► The door frame is stainless steel installed by welding or aluminum frames connected with bolts and screws .
- ►The material can be galvanized steel plate, wood grain steel plate, stainless steel plate, etc.

#### **OPERATION ROOM DOOR SERIES**

- ► Door type: Single door, Unequal double door, Double door
- ▶ Door size: Width ≥ 500mm and Height ≥ 1900mm
- ▶ Door leaf thickness: 40-60mm
- ▶ Door jamb thickness: 100-300mm
- ▶ Door leaf material: 0.8 galvanized steel plate / 0.8 wood grain steel plate / 0.8 stainless steel plate
- ▶ Door jamb material: 1.5 galvanized steel plate / 1.5 wood grain steel plate / 1.2 stainless steel plate
- ► Surface treatment: electrostatic powder spraying or oil painting
- ▶ Door leaf filler: high-strength aluminum honeycomb or highstrength honeycomb paper

- ► Bright view window: embedded double tempered glasses/ aluminum framed single tempered glass
- ►Lock: stainless steel split handle lock
- ► Hinge: stainless steel butterfly hinge or stainless steel split hinge
- ► Concealed bolt: Unequal double door, equal double door come standard with stainless steel concealed bolt.
- ▶ Door leaf surface: Anti-collision belt and anti-kicking belt can be fixed alternatively.
- ▶Door closer: alternative external door closer or hidden door closer
- ▶The door frame is stainless steel installed by welding or aluminum frames connected with bolts and screws .
- ► The material can be galvanized steel plate, wood grain steel plate, stainless steel plate, etc.