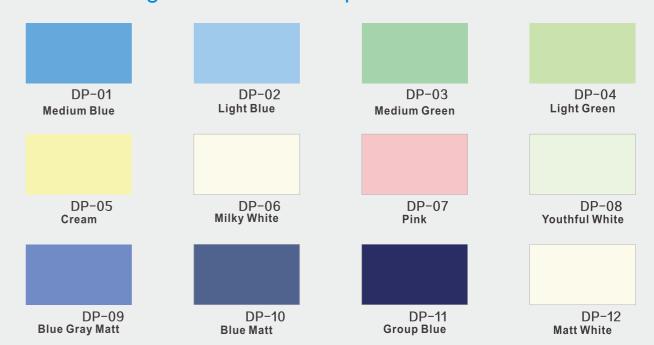

# Door material:

Aluminum sheet/ Stainless steel/ Glass tempered

**Door Material / Color chart** 

There are dozens of colors for customers to choose from Doormax Automatic color book, also we can customize colors according to customers' requirements.