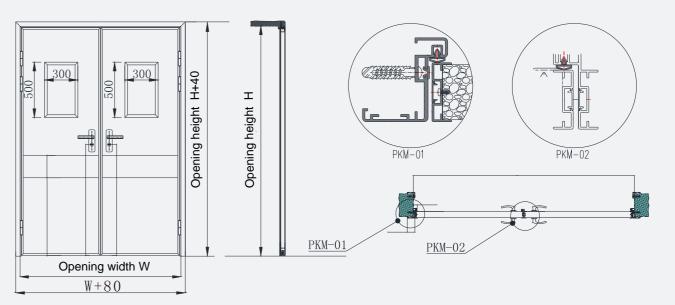

#### **OPERATION ROOM DOOR SERIES**

- ▶ Door type: Single door, Unequal double door, Double door
- ▶ Door size: Width ≥ 500mm and Height ≥ 1900mm
- ▶ Door leaf thickness: 40-60mm
- ▶Door jamb thickness: 100-300mm
- ▶ Door leaf material: 0.8 galvanized steel plate / 0.8 wood grain steel plate / 0.8 stainless steel plate
- ▶ Door jamb material: 1.5 galvanized steel plate / 1.5 wood grain steel plate / 1.2 stainless steel plate
- ▶ Surface treatment: electrostatic powder spraying or oil painting
- ► Door leaf filler: high-strength aluminum honeycomb or highstrength honeycomb paper

- ➤ Bright view window: embedded double tempered glasses/ aluminum framed single tempered glass
- ►Lock: stainless steel split handle lock
- ► Hinge: stainless steel butterfly hinge or stainless steel split hinge
- ► Concealed bolt: Unequal double door, equal double door come standard with stainless steel concealed bolt.
- ► Door leaf surface: Anti-collision belt and anti-kicking belt can be fixed alternatively.
- ▶Door closer: alternative external door closer or hidden door closer
- ► The door frame is stainless steel installed by welding or aluminum frames connected with bolts and screws .
- ►The material can be galvanized steel plate, wood grain steel plate, stainless steel plate, etc.

#### **OPERATION ROOM DOOR SERIES**

- ► Door type: Single door, Unequal double door, Double door
- ▶ Door size: Width ≥ 500mm and Height ≥ 1900mm
- ▶ Door leaf thickness: 40-60mm
- ▶ Door jamb thickness: 100-300mm
- ▶ Door leaf material: 0.8 galvanized steel plate / 0.8 wood grain steel plate / 0.8 stainless steel plate
- ▶ Door jamb material: 1.5 galvanized steel plate / 1.5 wood grain steel plate / 1.2 stainless steel plate
- ► Surface treatment: electrostatic powder spraying or oil painting
- ▶ Door leaf filler: high-strength aluminum honeycomb or highstrength honeycomb paper

- ► Bright view window: embedded double tempered glasses/ aluminum framed single tempered glass
- ►Lock: stainless steel split handle lock
- ► Hinge: stainless steel butterfly hinge or stainless steel split hinge
- ► Concealed bolt: Unequal double door, equal double door come standard with stainless steel concealed bolt.
- ▶ Door leaf surface: Anti-collision belt and anti-kicking belt can be fixed alternatively.
- ▶Door closer: alternative external door closer or hidden door closer
- ▶The door frame is stainless steel installed by welding or aluminum frames connected with bolts and screws .
- ► The material can be galvanized steel plate, wood grain steel plate, stainless steel plate, etc.