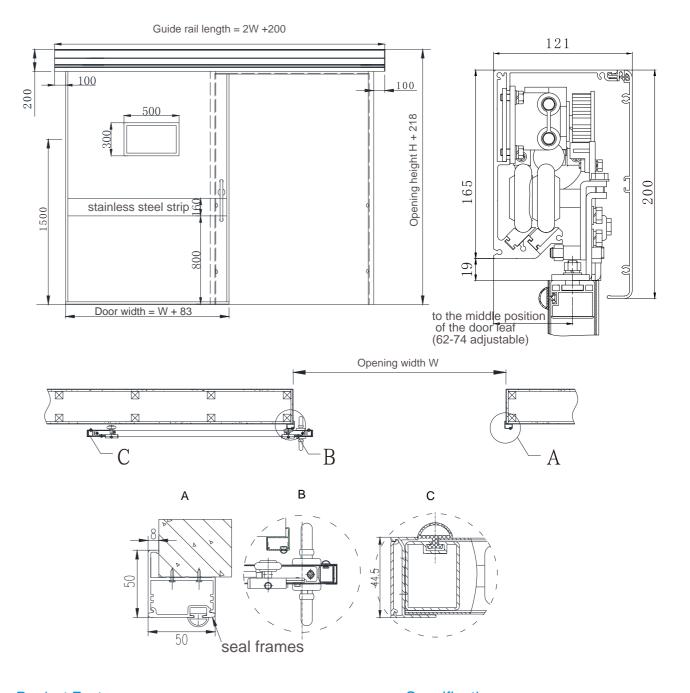

## Specifications

► Door weight: 150kg(max)

► Clean opening width (wall to wall):

900-1500mm (Single door)

1200-3350mm (Double door)

► Opening speed: 300mm\_600mm/s (adjustable)

► Closing speed: 300mm-600mm/s(adjustable)

► Hold-open time: 0-9s (adjustable)

► Door closed force : >500N

► Manual open force: <100N

► Power consumption: <150W

► Airtight rating: Grade 8

#### **Specifications**

► Door weight: 150kg(max)

► Clean opening width (wall to wall):

900-1500mm (Single door)

1200-3350mm (Double door)

► Opening speed: 300mm\_600mm/s (adjustable)

► Closing speed: 300mm-600mm/s(adjustable)

► Hold-open time: 0-9s (adjustable)

► Door closed force : >500N

► Manual open force: <100N

► Power consumption: <150W

► Airtight rating: *Grade 8* 