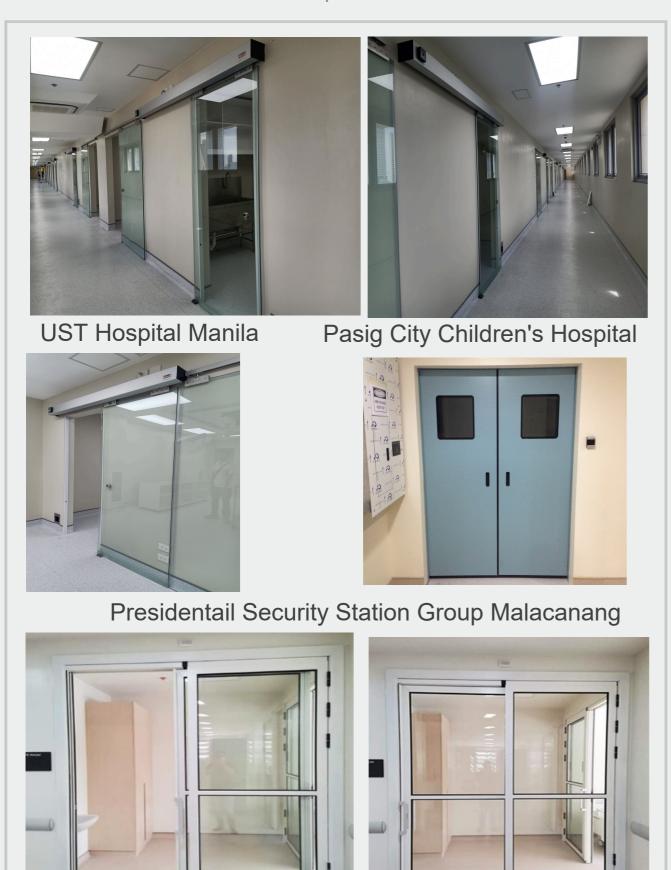

# Hospital Clean room System solution Experts

Operation room door / Access door / Radiation protection door / Ward door / Steel door / Manual door / Special doors