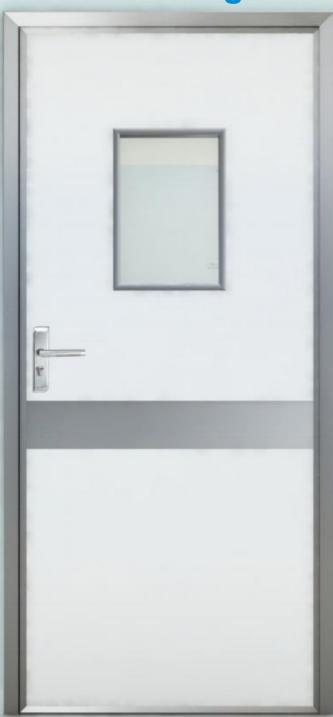

# Medical steel door

- ♦ It has the characteristics of long life, waterproof, anti-impact, antibacterial, sound insulation, anti-static, fire resistance, etc.
- ◆ This series product technology is widely used in ward doors, examination rooms, doctor's offices and other access channels
- ◆ Different-size windows can be set according to the functional needs of different doors in the hospital
- ◆ Decorative surface can be electrostatic powder coating or stainless steel sheet, a variety of colors for your choice
- ◆ There are many choices of high-quality hardware such as hinges, door locks, door closers, etc. to meet different needs

#### **OPERATION ROOM DOOR SERIES**

- ▶ Door type: Single door, Unequal double door, Double door
- ▶ Door size: Width ≥ 500mm and Height ≥ 1900mm
- ▶ Door leaf thickness: 40-60mm
- ▶Door jamb thickness: 100-300mm
- ▶ Door leaf material: 0.8 galvanized steel plate / 0.8 wood grain steel plate / 0.8 stainless steel plate
- ▶ Door jamb material: 1.5 galvanized steel plate / 1.5 wood grain steel plate / 1.2 stainless steel plate
- ▶ Surface treatment: electrostatic powder spraying or oil painting
- ► Door leaf filler: high-strength aluminum honeycomb or highstrength honeycomb paper

- ➤ Bright view window: embedded double tempered glasses/ aluminum framed single tempered glass
- ►Lock: stainless steel split handle lock
- ► Hinge: stainless steel butterfly hinge or stainless steel split hinge
- ► Concealed bolt: Unequal double door, equal double door come standard with stainless steel concealed bolt.
- ► Door leaf surface: Anti-collision belt and anti-kicking belt can be fixed alternatively.
- ▶Door closer: alternative external door closer or hidden door closer
- ► The door frame is stainless steel installed by welding or aluminum frames connected with bolts and screws .
- ►The material can be galvanized steel plate, wood grain steel plate, stainless steel plate, etc.