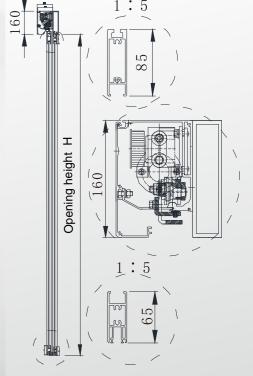

# **Medical radiation protection automatic door**

Sliding door (rubber around / no drop)
On-wall type/Built-in type

www.doormax.com.ph

# Glass airtight door

Clear hermetic glass sliding door (DQB-165)

On-wall type/Built-in type

- ♦ This door is suitable for ICU with certain requirements on cleanliness, sanitation and air-tightness
- Energy saving and heat preservation, strong air-tightness, pressure and impact resistances

# Semi-auto glass sliding door (DBM-150)

www.doormax.com.ph