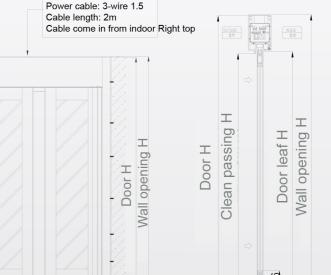

# Automatic panic door

- The product is suitable for ICU with certain requirements on cleanliness, sanitation and air-tightness
- Energy-saving insulation, strong air-tightness, pressure resistance and impact resistance
- Multiple control methods, easy to open Power supply: AC 220V Power cable: 3-wire 1.5
- Safety sensor, anti-pinch function
- Stable operation and low noise