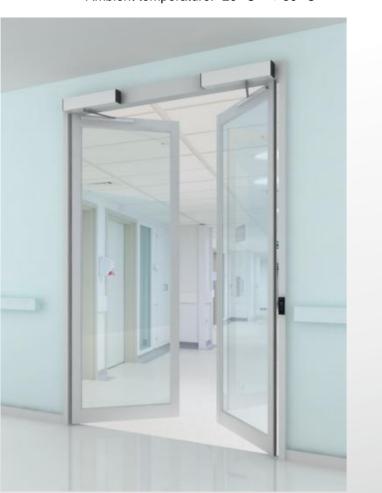

# **Medical swing door**

# Hermetic automatic swing door (DSW-100)

# On-wall type

- ◆ This door is suitable for operating room and clinic with certain requirements on cleanliness, sanitation and air-tightness
- ♦ Energy saving and heat preservation, strong air-tightness, pressure and impact resistances
- Various control methods, convenient to open
- ◆ Stable operation and low noise