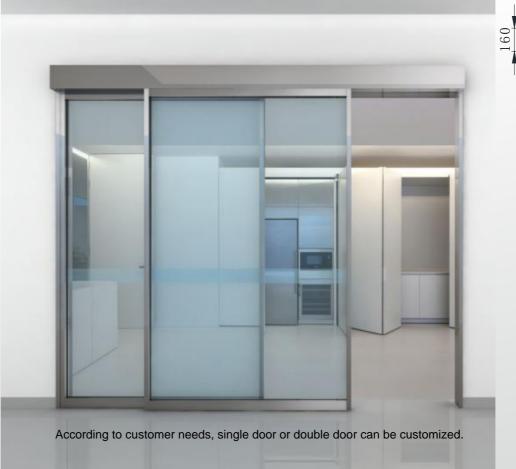

# Glass airtight door

Clear hermetic glass sliding door (DQB-165)

On-wall type/Built-in type

- ♦ This door is suitable for ICU with certain requirements on cleanliness, sanitation and air-tightness
- Energy saving and heat preservation, strong air-tightness, pressure and impact resistances

# Semi-auto glass sliding door (DBM-150)

www.doormax.com.ph