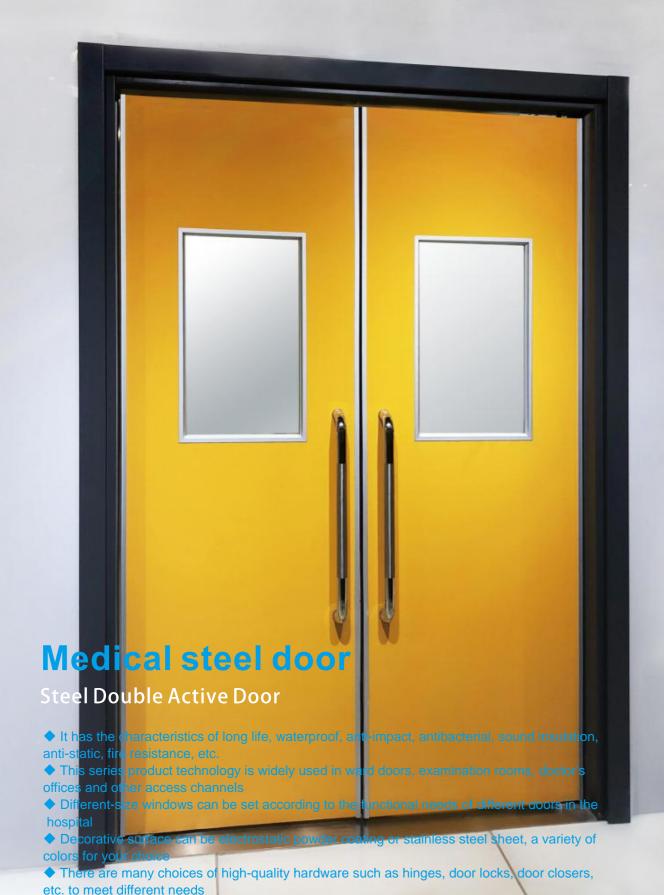

# Medical steel door

- ♦ It has the characteristics of long life, waterproof, anti-impact, antibacterial, sound insulation, anti-static, fire resistance, etc.
- ◆ This series product technology is widely used in ward doors, examination rooms, doctor's offices and other access channels
- ◆ Different-size windows can be set according to the functional needs of different doors in the hospital
- ◆ Decorative surface can be electrostatic powder coating or stainless steel sheet, a variety of colors for your choice
- ◆ There are many choices of high-quality hardware such as hinges, door locks, door closers, etc. to meet different needs