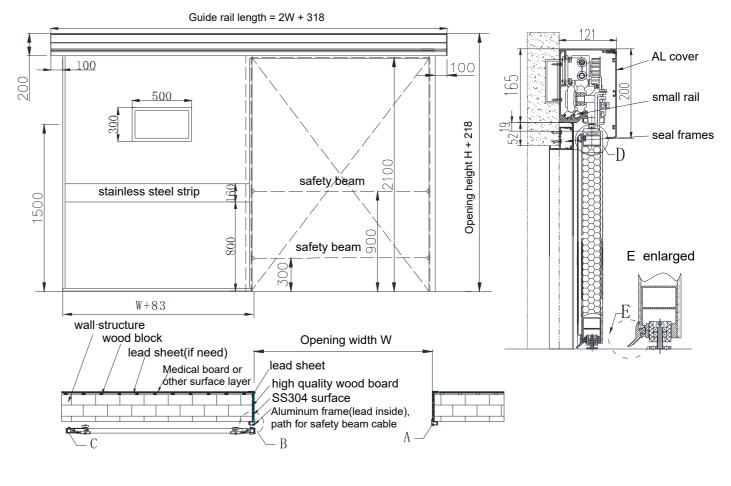

# **Medical radiation protection automatic door**

Sliding door (rubber around / no drop)
On-wall type/Built-in type

www.doormax.com.ph

#### **Product Features**

- ► The overall operation is light and peaceful, and the indoor and outdoor sound insulation effect is good.
- ▶ Environmental protection and energy saving: The door is sturdy and thick, fast opening and closing, the air circulation is reduced to a minimum, it can prevent cold wind and dust from entering the places with clean requirements, and maintain constant humidity and constant temperature.
- ▶ The lead sheet is added in the door panel, the standard thickness is 2.0 equivalents, but 3.0 and 4.0 equivalents can be added according to customer requirements too. The lead sheet can effectively block the radiation to go outdoor, prevent damage to other people and reduce interference.