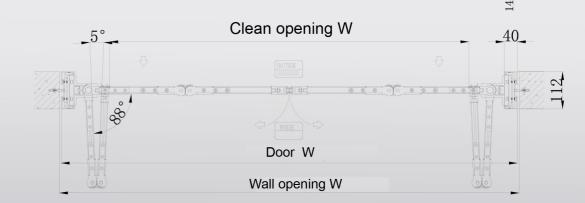

## Specifications

► Door weight: 150kg(max)

► Clean opening width (wall to wall):

900-1500mm (Single door)

1200-3350mm (Double door)

► Opening speed: 300mm\_600mm/s (adjustable)

► Closing speed: 300mm-600mm/s(adjustable)

#### **Specifications**

► Door weight: 150kg(max)

► Clean opening width (wall to wall):

900-1500mm (Single door)

1200-3350mm (Double door)

► Opening speed: 300mm\_600mm/s (adjustable)

► Closing speed: 300mm-600mm/s(adjustable)