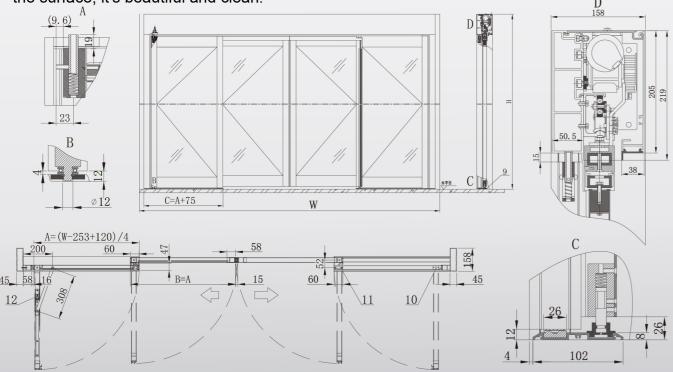

# Automatic panic door

- When the automatic panic door is usually used (less pedestrian flow), it can be controlled by a sensor, that is, when a pedestrian approaches the automatic door, the door opens automatically and closes automatically after passing. The temperature difference between indoor and outdoor can be controlled to achieve the purpose of energy saving.
- The automatic panic door can be controlled by the five-range function switch to keep the door open when the flow of people is large to ensure all people passing.
- In the event of an emergency and when personnel evacuation is required, the automatic panic door can be fully pushed open from indoor to outdoor by hand for safety.

• The automatic panic door is a complete set of profile structure with fluorocarbon paint on the surface, it's beautiful and clean.