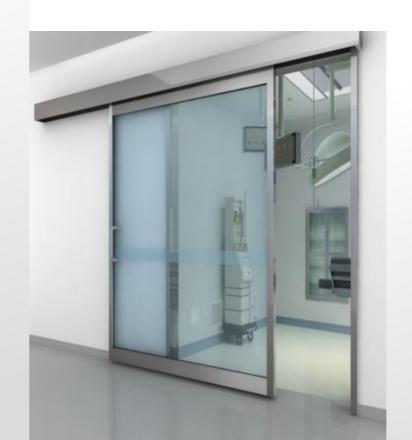

# Glass airtight door

Clear hermetic glass sliding door (DQB-165)

On-wall type/Built-in type

- ♦ This door is suitable for ICU with certain requirements on cleanliness, sanitation and air-tightness
- Energy saving and heat preservation, strong air-tightness, pressure and impact resistances

# Semi-auto glass sliding door (DBM-150)

www.doormax.com.ph