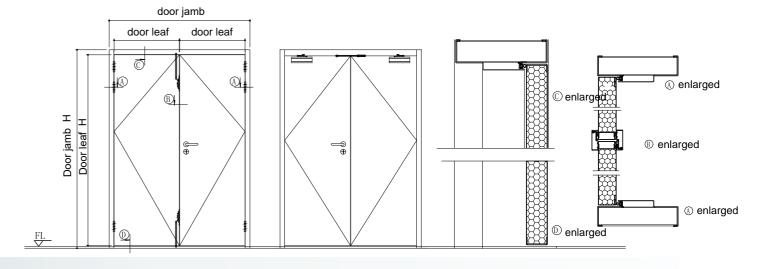

#### **OPERATION ROOM DOOR SERIES**

- ▶ Door type: Single door, Unequal double door, Double door
- ▶ Door size: Width ≥ 500mm and Height ≥ 1900mm
- ▶ Door leaf thickness: 40-60mm
- ▶Door jamb thickness: 100-300mm
- ▶ Door leaf material: 0.8 galvanized steel plate / 0.8 wood grain steel plate / 0.8 stainless steel plate
- ▶ Door jamb material: 1.5 galvanized steel plate / 1.5 wood grain steel plate / 1.2 stainless steel plate
- ▶ Surface treatment: electrostatic powder spraying or oil painting
- ► Door leaf filler: high-strength aluminum honeycomb or highstrength honeycomb paper

- ➤ Bright view window: embedded double tempered glasses/ aluminum framed single tempered glass
- ►Lock: stainless steel split handle lock
- ► Hinge: stainless steel butterfly hinge or stainless steel split hinge
- ► Concealed bolt: Unequal double door, equal double door come standard with stainless steel concealed bolt.
- ► Door leaf surface: Anti-collision belt and anti-kicking belt can be fixed alternatively.
- ▶Door closer: alternative external door closer or hidden door closer
- ► The door frame is stainless steel installed by welding or aluminum frames connected with bolts and screws .
- ►The material can be galvanized steel plate, wood grain steel plate, stainless steel plate, etc.