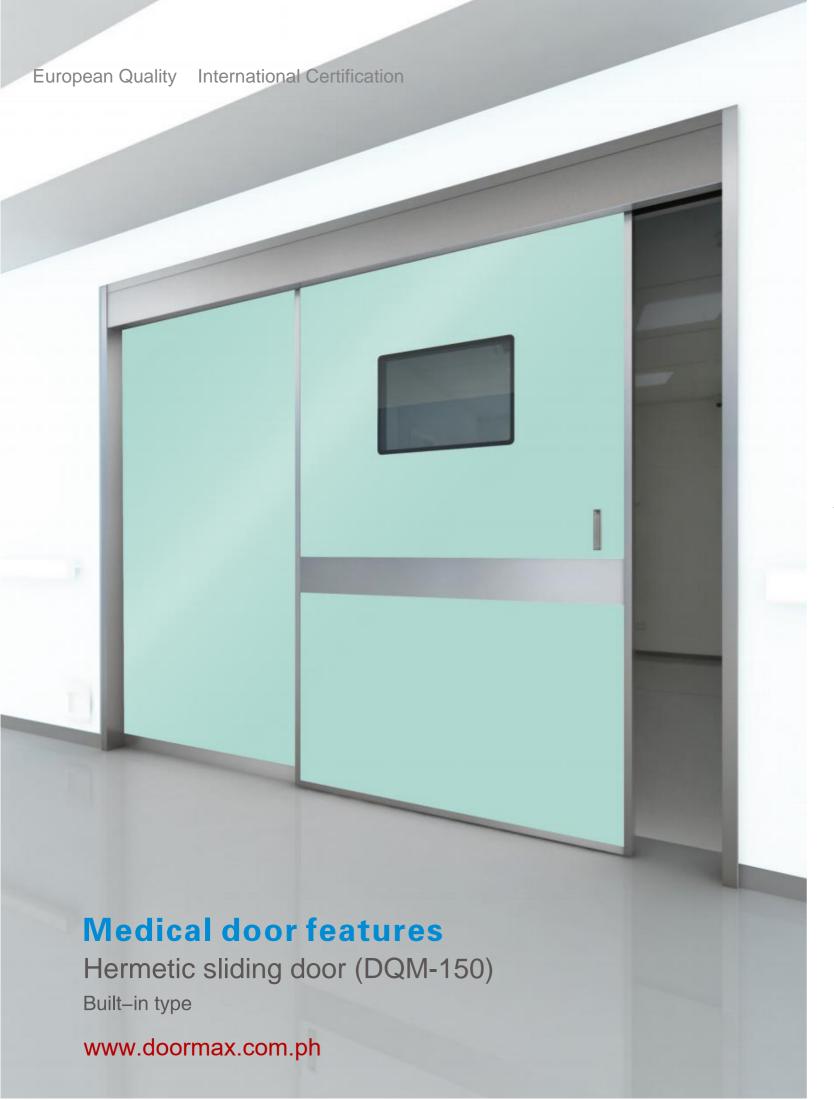

#### **Product Features**

► The on-wall type hermetic door is installed directly on the wall surface, it is easy to install quickly.

Using the unique high-tech, good sealing, prevent cross-contamination, maximize cleanliness and air-tightness which meets the standard require -ments of *Automatic Airtight Door Industry Standard JG / T257-2009*.

- ▶ Unique handle design makes the manual opening force lower.
- ▶ The overall operation is light and peaceful, and the indoor and outdoor sound insulation effect is good.
- ▶ Environmental protection and energy saving: The door is sturdy and thick, fast opening and closing, and the air circulation is reduced to a minimum, which can prevent dust from entering the places with clean requirements and maintain constant humidity and temperature.
- ▶ Product standard configuration: Double safety beam anti-trapping, it also can be increased to 3 or 4 beams according to customer's requirements.
- ▶ The airtight door adopts combined track sealing arrangement, and has an inlet pressure of 8mm and a drop pressure (reduced pressure) of 8mm to ensure that the door body is tightly combined with the door casing in order to achieve the airtight effect.