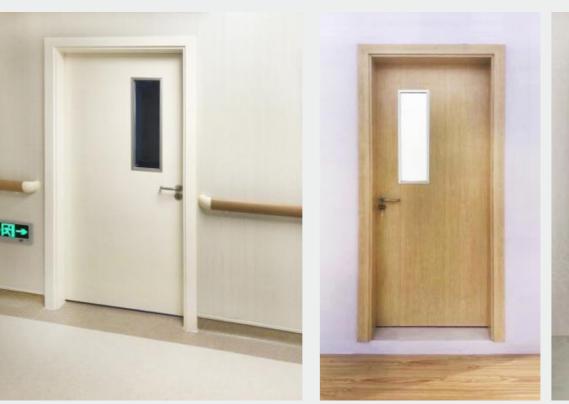

# Medical steel door

- ♦ It has the characteristics of long life, waterproof, anti-impact, antibacterial, sound insulation, anti-static, fire resistance, etc.
- ◆ This series product technology is widely used in ward doors, examination rooms, doctor's offices and other access channels
- ◆ Different-size windows can be set according to the functional needs of different doors in the hospital
- ◆ Decorative surface can be electrostatic powder coating or stainless steel sheet, a variety of colors for your choice
- ◆ There are many choices of high-quality hardware such as hinges, door locks, door closers, etc. to meet different needs