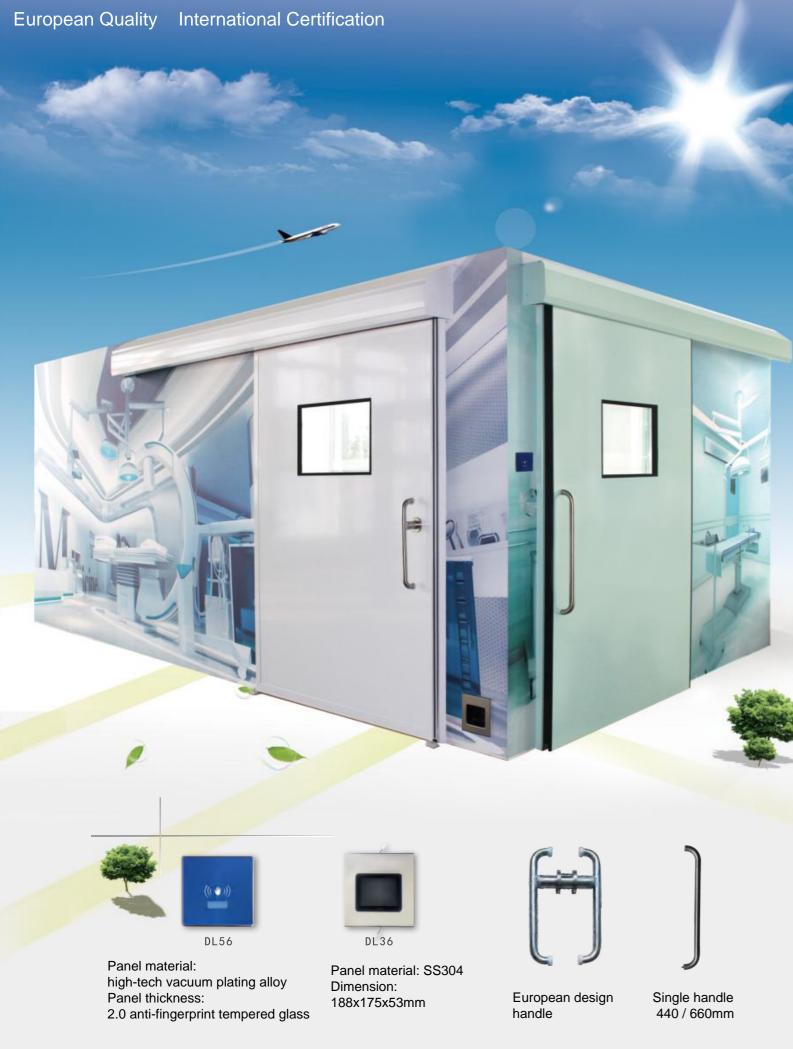

# Hospital Clean room System solution Experts

Operation room door / Access door / Radiation protection door / Ward door / Steel door / Manual door / Special doors

# European Quality International Certification

sing H

Hospital Door Handle European design Door panel thickness:40~60mm

Hospital Door Handle Door panel thickness:40~60m

Microwave Sensor Model: EAGLE 6 120×80×50mm, 220g

Infra-red Sensor Model: M-235 220x74x36mm

Safety Beam (double)
230g

Foot Inductive Switch Model: DL36 188x175x53mm

Hand Inductive Switch Model: M-201 113×63×20mm, 70g

Code Card Reader Model: DM-12 113X38X12mm

Touch Type Exit Button
Model: DL52
86x86x7mm

Infrared Hand Sensor Model: DL56 86x86x7mm

Wireless Touch Switch Model: DL30 131X34X13mm 98X47X30mm

Operation light

Hospital Door Handle (outside of the room)

Panel material: ABS box

Panel thickness: 12mm, very thin

Panel material: high-tech vacuum plating alloy Panel thickness: 2.0 anti-fingerprint tempered glass