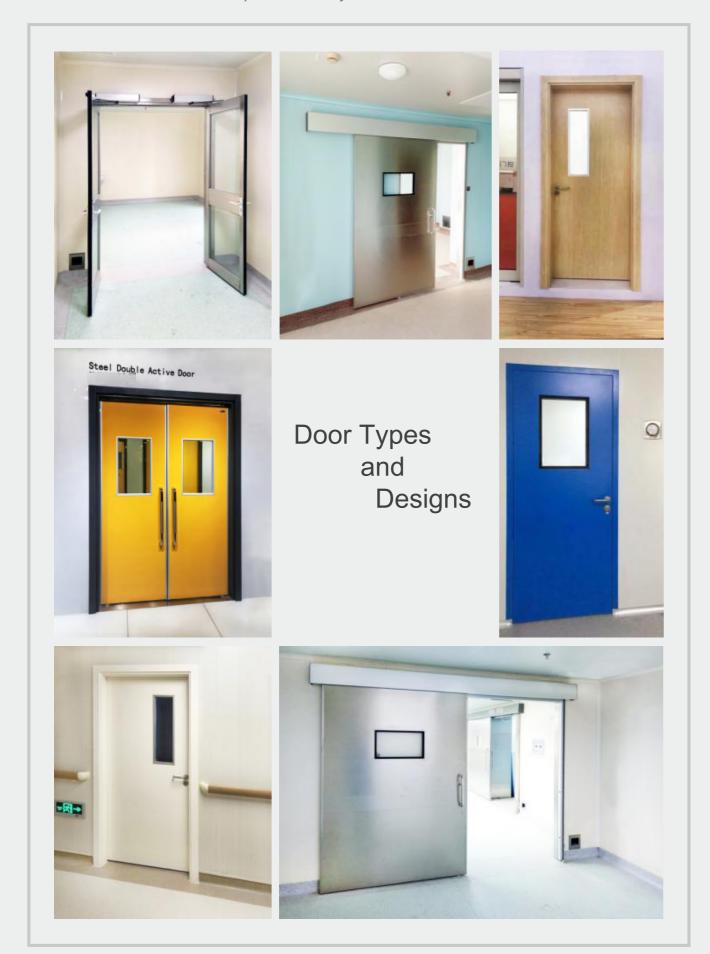

# Hospital Clean room System solution Experts

Operation room door / Access door / Radiation protection door / Ward door / Steel door / Manual door / Special doors

## **OPERATION ROOM DOOR SERIES**

# **Medical swing door**

# Medical steel door

- ♦ It has the characteristics of long life, waterproof, anti-impact, antibacterial, sound insulation, anti-static, fire resistance, etc.
- ◆ This series product technology is widely used in ward doors, examination rooms, doctor's offices and other access channels
- ◆ Different-size windows can be set according to the functional needs of different doors in the hospital
- ◆ Decorative surface can be electrostatic powder coating or stainless steel sheet, a variety of colors for your choice
- ◆ There are many choices of high-quality hardware such as hinges, door locks, door closers, etc. to meet different needs

# Manual swing door

# **Entrance door**