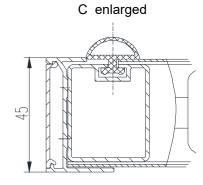

#### **Product Features**

►The on-wall type hermetic door is installed directly on the wall surface, it is easy to install quickly.

Using the unique high-tech, good sealing, prevent cross-contamination, maximize cleanliness and air-tightness which meets the standard require -ments of *Automatic Airtight Door Industry Standard JG / T257-2009*.

- ► Unique handle design makes the manual opening force lower.
- ▶The overall operation is light and peaceful, and the indoor and outdoor sound insulation effect is good.
- ▶ Environmental protection and energy saving: The door is sturdy and thick, fast opening and closing, and the air circulation is reduced to a minimum, which can prevent dust from entering the places with clean requirements and maintain constant humidity and temperature.
- ▶ Product standard configuration: Double safety beam anti-trapping, it also can be increased to 3 or 4 beams according to customer's requirements.
- ▶ The airtight door adopts combined track sealing arrangement, and has an inlet pressure of 8mm and a drop pressure (reduced pressure) of 8mm to ensure that the door body is tightly combined with the door casing in order to achieve the airtight effect.