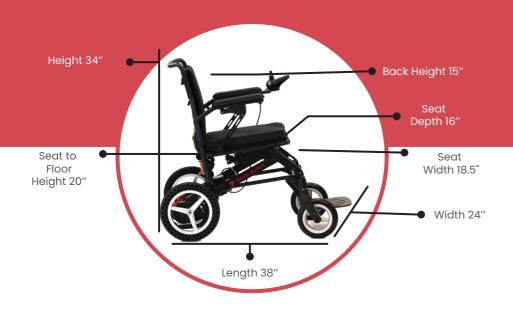

# **Dimensions and Specifications**

#### **Dimensional Specifications**

Unfolded Dimensions Chair Gross Weight Chair Net Weight Seating Width Seat Cushion Size 38" L x 24" W x 34" H 43 lbs 39 lbs (no battery) 18.5" 17" W x 16" D x 2" H Folded Dimensions Front Wheel Diameter Rear Wheel Diameter Floor to Seat Height Back Support Height 30" L x 24" W x 13.5" H 8" 12" 20" 15"