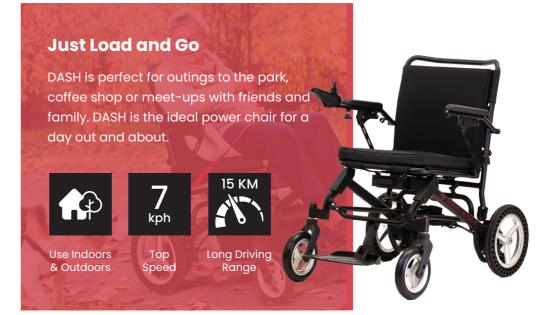

# So Light Anyone Can Lift It

Introducing DASH Ultra Lite by Travel Buggy. Weighing only 39 lbs, DASH is our lightest power chair ever. DASH can easily be lifted into the back of any vehicle without the use of ramps or specialty lifts, and is even lighter than most manual wheelchairs! But don't let its lightweight fool you, DASH can still hold up to 265 lbs and offers powerful motors to tackle inclines and moderate outdoor terrains.

#### Performance Specifications

Driving Range Maximum Speed Drive System Motor Type Incline Capability 9.5 mi / 15 km 4.5 mph / 7 kph Two Motor Drive System 170 Watt Brushless 9.0° / 15.9% Turning Radius Stopping Distance Obstacle Clearance Braking System Max Weight Capacity

24" 5 ft (at full speed) 1.6" Electromagnetic 265 lbs