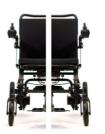

#### **Dimensional Specifications**

Unfolded Dimensions Chair Gross Weight Chair Net Weight Seating Width Seat Cushion Size 38" L x 24" W x 34" H 43 lbs 39 lbs (no battery) 18.5" 17" W x 16" D x 2" H Folded Dimensions Front Wheel Diameter Rear Wheel Diameter Floor to Seat Height Back Support Height 30" L x 24" W x 13.5" H 8" 12" 20" 15"