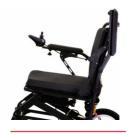

# **Intelligently Designed**

Our Travel Buggy electric wheelchairs are intuitive to drive and convenient to manage.

Flip up arm rests for a barrier-free side entry

When powered off, freewheel (push) mode can be utilized and the wheels turn freely