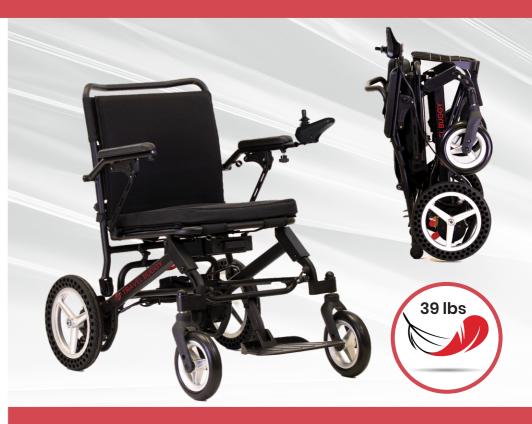

# So Light Anyone Can Lift It

Introducing DASH Ultra Lite by Travel Buggy. Weighing only 39 lbs, DASH is our lightest power chair ever. DASH can easily be lifted into the back of any vehicle without the use of ramps or specialty lifts, and is even lighter than most manual wheelchairs! But don't let its lightweight fool you, DASH can still hold up to 265 lbs and offers powerful motors to tackle inclines and moderate outdoor terrains.

### **Easy to Fold and Transport**

Folds quickly like a lawn chair to the size of a suitcase for convenient transport in any vehicle or for storage.

1-Step Fold Sequence

Net weight 39 lbs

Fits any vehicle