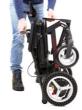

### **Easy to Fold and Transport**

Folds quickly like a lawn chair to the size of a suitcase for convenient transport in any vehicle or for storage.

1-Step Fold Sequence

Net weight 39 lbs

Fits any vehicle

# So Light Anyone Can Lift It

Introducing DASH Ultra Lite by Travel Buggy. Weighing only 39 lbs, DASH is our lightest power chair ever. DASH can easily be lifted into the back of any vehicle without the use of ramps or specialty lifts, and is even lighter than most manual wheelchairs! But don't let its lightweight fool you, DASH can still hold up to 265 lbs and offers powerful motors to tackle inclines and moderate outdoor terrains.