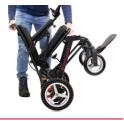

### **Easy to Fold and Transport**

Folds quickly like a lawn chair to the size of a suitcase for convenient transport in any vehicle or for storage.

1-Step Fold Sequence

Net weight 39 lbs

Fits any vehicle