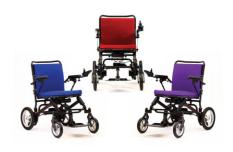

# Bold Colors to Match Your Personality

Our new DASH Ultra Lite power chair offers 3 vibrant colors so your new wheels stand out from the pack. Pick a color as unique as you and make DASH ULTRA-LITE your own.