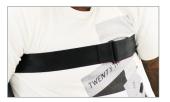

and roll) - stabilizes chair

for toileting, bathing and

transfers

Chest belt – 1-piece with side-release buckle (standard webbing or infection control material)

Quick-release axles (EZPZ-SP) – makes transporting the chair easier