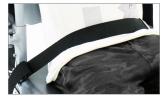

and roll) - stabilizes chair

for toileting, bathing and

transfers

Chest belt – 1-piece with side-release buckle (standard webbing or infection control material)

Quick-release axles (EZPZ-SP) – makes transporting the chair easier