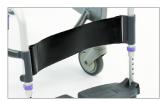

Soft seat overlay – molded / contoured foam for added pressure distribution, comfort and positioning

Pelvic belt – side-release buckle (standard webbing or infection control material)

Dual-locking casters (swivel