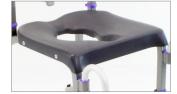

Flip-up arm supports – aids in transfers

Ergonomically contoured seat for best-in-class comfort

Swing-away, removable foot supports – facilitates transfers

Commode pan with lid – includes anti-splash baffle and high-gloss surface to ease cleaning