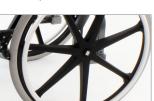

and roll) - stabilizes chair

for toileting, bathing and

transfers

Chest belt – 1-piece with side-release buckle (standard webbing or infection control material)

Quick-release axles (EZPZ-SP) – makes transporting the chair easier