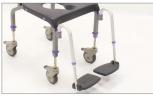

Flip-up arm supports – aids in transfers

Ergonomically contoured seat for best-in-class comfort

Swing-away, removable foot supports – facilitates transfers

Commode pan with lid – includes anti-splash baffle and high-gloss surface to ease cleaning