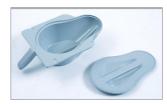

Flip-up arm supports – aids in transfers

Ergonomically contoured seat for best-in-class comfort

Swing-away, removable foot supports – facilitates transfers

Commode pan with lid – includes anti-splash baffle and high-gloss surface to ease cleaning