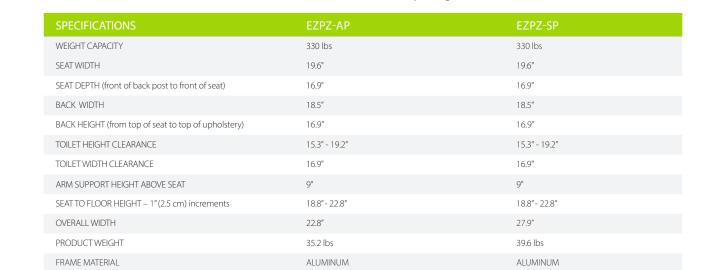

FEATURES

Corrosion-resistant aluminum frame with tool-less height adjustment

Soft and flexible back support – comfortable and easy to clean

Height-adjustable without tools (EZPZ-AP) – for toilet bowl clearance and matching transfer heights

Flip-up arm supports – aids in transfers

Ergonomically contoured seat for best-in-class comfort

Swing-away, removable foot supports – facilitates transfers

Commode pan with lid – includes anti-splash baffle and high-gloss surface to ease cleaning

Soft seat overlay – molded / contoured foam for added pressure distribution, comfort and positioning

Pelvic belt – side-release buckle (standard webbing or infection control material)

Dual-locking casters (swivel

and roll) - stabilizes chair

for toileting, bathing and

transfers

Chest belt – 1-piece with side-release buckle (standard webbing or infection control material)

Quick-release axles (EZPZ-SP) – makes transporting the chair easier