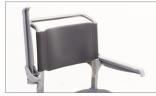

FEATURES

Corrosion-resistant aluminum frame with tool-less height adjustment

Soft and flexible back support – comfortable and easy to clean

Height-adjustable without tools (EZPZ-AP) – for toilet bowl clearance and matching transfer heights

Flip-up arm supports – aids in transfers

Ergonomically contoured seat for best-in-class comfort

Swing-away, removable foot supports – facilitates transfers

Commode pan with lid – includes anti-splash baffle and high-gloss surface to ease cleaning