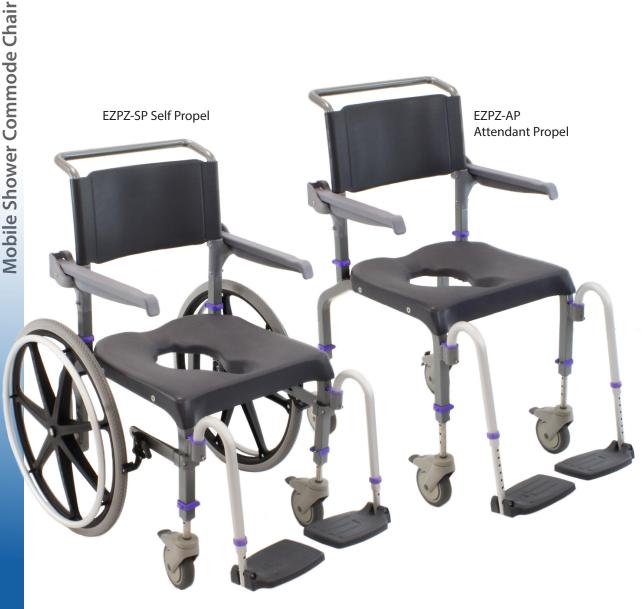

**EZPZ Mobile Shower Commode Chairs** offer Raz Design quality, exceptional comfort and function at an affordable price. Standard features such as corrosion resistant aluminum frame, soft back support and locking casters make these commodes a great solution for residential and institutional use.

## Features include:

- Flip-up arm supports
- Contoured seat
- Tool-less height adjustment
- Ergonomic commode pan and lid

EZPZ mobile shower commode chairs are exceptionally durable and easy to clean... ideal for infection-control environments.

FEATURES

Corrosion-resistant aluminum frame with tool-less height adjustment

Soft and flexible back support – comfortable and easy to clean

Height-adjustable without tools (EZPZ-AP) – for toilet bowl clearance and matching transfer heights

Flip-up arm supports – aids in transfers

Ergonomically contoured seat for best-in-class comfort

Swing-away, removable foot supports – facilitates transfers

Commode pan with lid – includes anti-splash baffle and high-gloss surface to ease cleaning