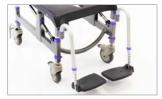

## **EZPZ-AT**

Tilting Mobile Shower Commode Chair

**EZPZ Mobile Shower Commode Chairs** offer Raz Design quality, exceptional comfort and function at an affordable price. Standard features such as corrosion resistant aluminum frame, soft back support and locking casters make these commodes a great solution for residential and institutional use.

## **EZPZ-AT FEATURES**

- 35° of tilt range
- Flip-up arm supports
- Contoured seat and headrest
- Stainless steel mechanical cylinders
- Tool-less height adjustment

**OPTIONS** 

Corrosion-resistant aluminum frame with tool-less height adjustment

Head support with molded pad – adjusts fore/aft and in height

Contoured seat for best-inclass comfort

Swing-away, removable foot supports – facilitate transfers

Soft and flexible back support – comfortable and easy to clean

Flip-up arm supports – aids in transfers

Dual-locking casters – stabilizes chair for toileting, bathing and transfers

Commode pan with lid – anti- splash baffle.

Soft seat overlay – molded and contoured for pressure distribution, comfort and positioning