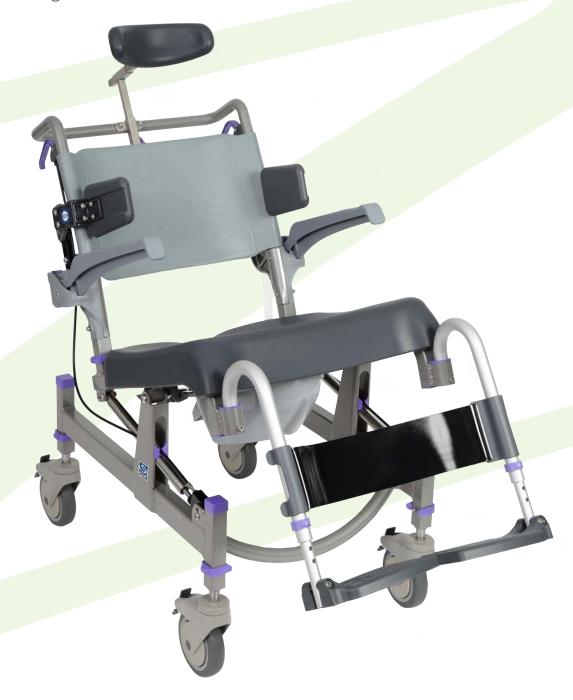

## **EZPZ-AT**

Tilting Mobile Shower Commode Chair

**EZPZ Mobile Shower Commode Chairs** offer Raz Design quality, exceptional comfort and function at an affordable price. Standard features such as corrosion resistant aluminum frame, soft back support and locking casters make these commodes a great solution for residential and institutional use.

## **EZPZ-AT FEATURES**

- 35° of tilt range
- Flip-up arm supports
- Contoured seat and headrest
- Stainless steel mechanical cylinders
- Tool-less height adjustment

**OPTIONS** 

Corrosion-resistant aluminum frame with tool-less height adjustment