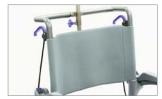

Head support with molded pad – adjusts fore/aft and in height

Contoured seat for best-inclass comfort

Swing-away, removable foot supports – facilitate transfers

Soft and flexible back support – comfortable and easy to clean

Pelvic belt with side-release buckle (standard webbing or infection control)

Standard Chest belt – 1-piece with side-release buckle

Infection Control Chest belt – 1-piece with side-release buckle

Snap-on Infection Control Calf Strap – dries quickly