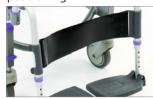

Head support with molded pad – adjusts fore/aft and in height

Contoured seat for best-inclass comfort

Swing-away, removable foot supports – facilitate transfers

Soft and flexible back support – comfortable and easy to clean