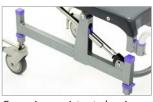

Anti-tippers can be added to front or rear – increases STF by 1" (2.5cm)

Arm support locks provide more security during transfers

Swing-away laterals provide lateral trunk support

| SPECIFICATIONS                                      | EZPZ-AT MOBILE SHOWER COMMODE CHAIR                |
|-----------------------------------------------------|----------------------------------------------------|
| WEIGHT CAPACITY                                     | 330 lbs                                            |
| TILT RANGE                                          | 35° of tilt including optional 5° of anterior tilt |
| SEAT WIDTH                                          | 19.5"                                              |
| SEAT DEPTH (front of back post to front of seat)    | 17"                                                |
| BACK WIDTH                                          | 18.5"                                              |
| BACK HEIGHT (from top of seat to top of upholstery) | 17"                                                |
| TOILET HEIGHT CLEARANCE                             | 16.5" - 20.5"                                      |
| TOILET WIDTH CLEARANCE                              | 17"                                                |
| ARM SUPPORT HEIGHT ABOVE SEAT                       | 9"                                                 |
| SEAT TO FLOOR HEIGHT – 1" (2.5 cm) increments       | 20" - 24"                                          |
| OVERALL WIDTH                                       | 23"                                                |
| PRODUCT WEIGHT                                      | 40 LBS                                             |
| FRAME MATERIAL                                      | ALUMINUM                                           |