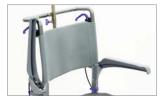

Head support with molded pad – adjusts fore/aft and in height

Contoured seat for best-inclass comfort

Swing-away, removable foot supports – facilitate transfers

Soft and flexible back support – comfortable and easy to clean

Pelvic belt with side-release buckle (standard webbing or infection control)

Standard Chest belt – 1-piece with side-release buckle

Infection Control Chest belt – 1-piece with side-release buckle

Snap-on Infection Control Calf Strap – dries quickly