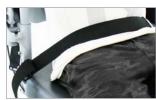

Pelvic belt with side-release buckle (standard webbing or infection control)

Standard Chest belt – 1-piece with side-release buckle

Infection Control Chest belt – 1-piece with side-release buckle

Snap-on Infection Control Calf Strap – dries quickly