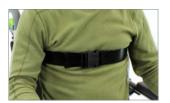

Pelvic belt with side-release buckle (standard webbing or infection control)

Standard Chest belt – 1-piece with side-release buckle

Infection Control Chest belt – 1-piece with side-release buckle

Snap-on Infection Control Calf Strap – dries quickly