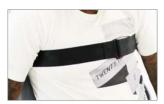

Pelvic belt with side-release buckle (standard webbing or infection control)

Standard Chest belt – 1-piece with side-release buckle

Infection Control Chest belt – 1-piece with side-release buckle

Snap-on Infection Control Calf Strap – dries quickly