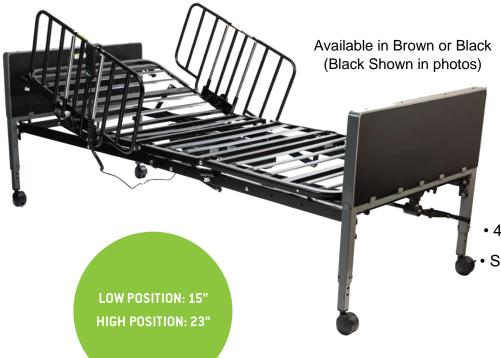

## Medacure Full Electric Homecare Bed Package

Head Angle: 0-70 Degrees

Foot Angle: 0-45 Degrees

Weight Capacity: 450 Lbs.

Multi Function Hand Pendant

Built-in emergency hand crank
lowers and raises the bed

• 4 x 3" castors - 2 locking and 2 swivel

• Sturdy 2 piece reinforced tubular deck

· Durable and washable bed ends

• Bed Dimensions: 88" L x 36" W x

15" - 23" H

• ½ side rails are standard

1/2 side rails are standard