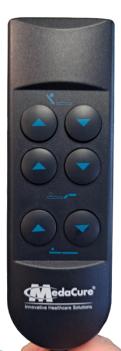

### **Multi Function Hand Pendant**

· Raise and lower the head deck

Raise and lower the foot deck

Raise and lower the height of the bed

Family Owned & Operated 2707 Temple Drive, Windsor Monday – Friday 9:00AM – 4:00PM