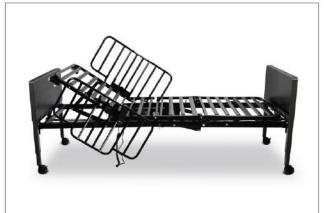

## Medacure Full Electric Homecare Bed Package

Head Angle: 0-70 Degrees

Foot Angle: 0-45 Degrees

Weight Capacity: 450 Lbs.

Multi Function Hand Pendant

Built-in emergency hand crank
lowers and raises the bed

• 4 x 3" castors - 2 locking and 2 swivel

• Sturdy 2 piece reinforced tubular deck

· Durable and washable bed ends

• Bed Dimensions: 88" L x 36" W x

15" - 23" H

• ½ side rails are standard

1/2 side rails are standard