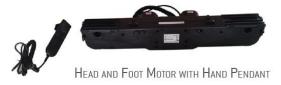

## Medacure Full Electric Homecare Bed Package

Head Angle: 0-70 Degrees

Foot Angle: 0-45 Degrees

Weight Capacity: 450 Lbs.

Multi Function Hand Pendant

Built-in emergency hand crank
lowers and raises the bed