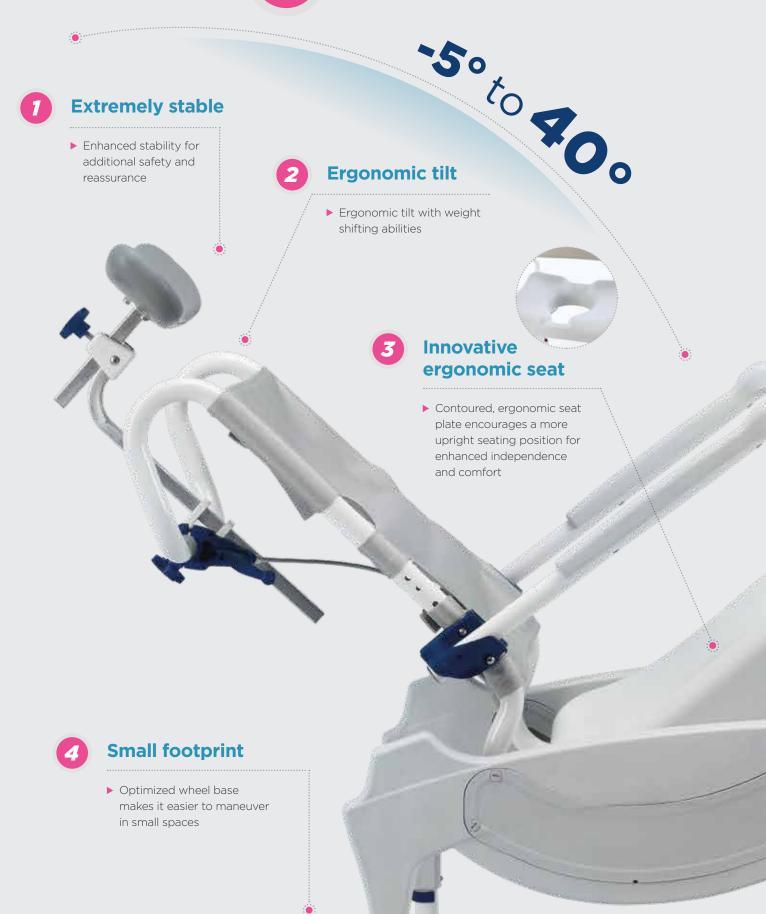

# Meet the Ocean VIP Ergo and Ocean Dual VIP Ergo

Modular tilt in space models to suit a wide range of individuals and their postural needs.

**Ocean VIP Ergo** 

**Ocean Dual VIP Ergo** 

▲ -5°-40° seat tilt angle

▲ -5°-40° seat tilt angle with an additional backrest recline of 5° - 35°