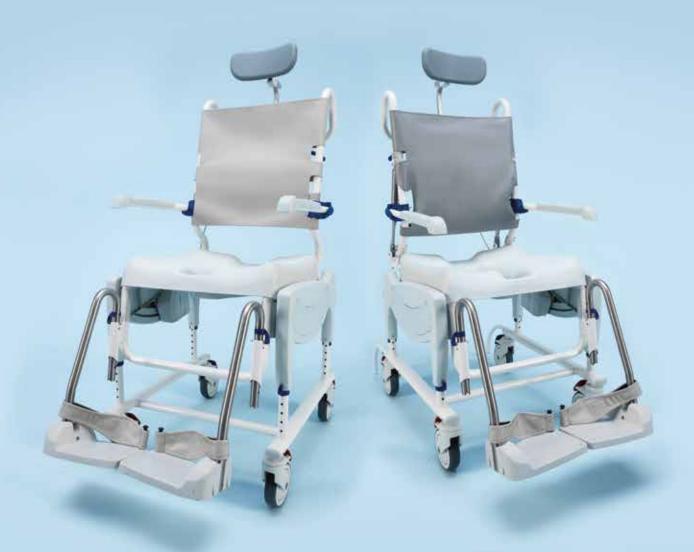

# Meet the Ocean VIP Ergo and Ocean Dual VIP Ergo

Modular tilt in space models to suit a wide range of individuals and their postural needs.

**Ocean VIP Ergo** 

**Ocean Dual VIP Ergo** 

▲ -5°-40° seat tilt angle

▲ -5°-40° seat tilt angle with an additional backrest recline of 5° - 35°