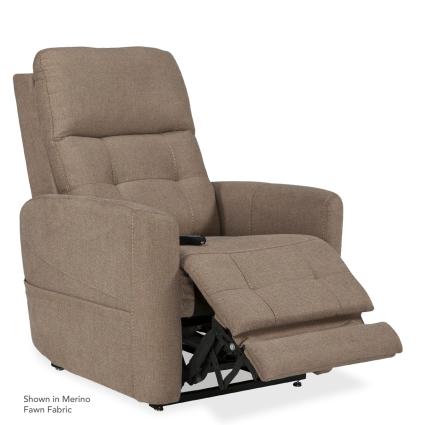

Shown in Merino Fawn Fabric

Shown in Merino Fawn Fabric

When luxurious comfort meets breakthrough technology, it's the perfect combination. The **Perfecta** line from **VivaLift!™** Power Recliners features power lumbar, which offers personalized ergonomic support. Enjoy ultimate relaxation with infinite lay flat positioning and a full-width headrest that lifts your head, neck and shoulders. Get abundant power with industry first, lithium battery backup for peace of mind.

## STANDARD FEATURES POWER HEADREST POWER LUMBAR **USB REMOTE** LITHIUM BATTERY BACKUP INFINITE LAY FLAT

Note: Measurements may vary +/- 1". Specifications subject to change without prior notice. The information contained herein is correct at the time of publication; we reserve the right to alter specifications without prior notice.