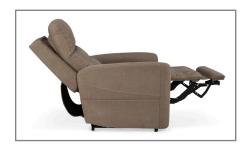

Shown in Merino Fawn Fabric

Shown in Merino Fawn Fabric

When luxurious comfort meets breakthrough technology, it's the perfect combination. The **Perfecta** line from **VivaLift!™** Power Recliners features power lumbar, which offers personalized ergonomic support. Enjoy ultimate relaxation with infinite lay flat positioning and a full-width headrest that lifts your head, neck and shoulders. Get abundant power with industry first, lithium battery backup for peace of mind.

## STANDARD FEATURES POWER HEADREST POWER LUMBAR **USB REMOTE** LITHIUM BATTERY BACKUP INFINITE LAY FLAT

Note: Measurements may vary +/- 1". Specifications subject to change without prior notice. The information contained herein is correct at the time of publication; we reserve the right to alter specifications without prior notice.