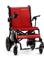

7

MOTOR POWER

2 X 250 W BRUSHLESS

PERFECT FOR

**INDOOR & OUTDOOR USE** 

**BATTERY** 

LITHIUM-ION 24 V/10AH

**I**IIFOUR VIBRANT COLORS