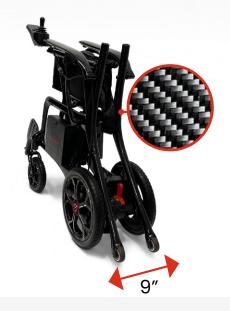

### **COMPACT, LIGHTWEIGHT & STRONG**

Utilizing a unique cross-folding carbon fiber frame, the AEROLUX was designed for ultimate portability. It's incredibly light 29 lbs frame can hold up to 300 lbs and folds to a slender 9-inch width making the AEROLUX easy to store out of sight or in the back of any vehicle.

### **IIIDIMENSIONS**

CHAIR NET WEIGHT 29 LBS

FOLDED DIMENSIONS

31"L X 9"W X 28"H

CHAIR GROSS WEIGHT

**UNFOLDED DIMENSIONS** 

39"L X 21"W X 35"H

WEIGHT CAPACITY
300 LBS