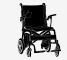

### **COMPACT, LIGHTWEIGHT & STRONG**

Utilizing a unique cross-folding carbon fiber frame, the AEROLUX was designed for ultimate portability. It's incredibly light 29 lbs frame can hold up to 300 lbs and folds to a slender 9-inch width making the AEROLUX easy to store out of sight or in the back of any vehicle.

### **IIIDIMENSIONS**

CHAIR NET WEIGHT 29 LBS

FOLDED DIMENSIONS

31"L X 9"W X 28"H

CHAIR GROSS WEIGHT

**UNFOLDED DIMENSIONS** 

39"L X 21"W X 35"H

WEIGHT CAPACITY
300 LBS