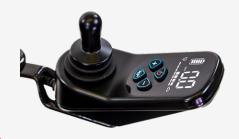

#### **RESPONSIVE CONTROL SYSTEM**

The AEROLUX boasts our most advanced control system ever. The controller features an easy to read 2" LCD screen with 7-speed levels powered by quiet brushless motors. Indoors or outdoors, the superior maneuverability of the AEROLUX makes it more than capable of handling your day-to-day needs.