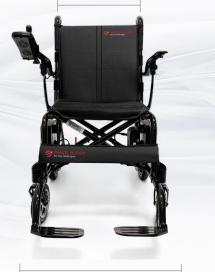

9-inch width making the AEROLUX easy to store out of sight or in the back of any vehicle.





#### **RESPONSIVE CONTROL SYSTEM**

The AEROLUX boasts our most advanced control system ever. The controller features an easy to read 2" LCD screen with 7-speed levels powered by quiet brushless motors. Indoors or outdoors, the superior maneuverability of the AEROLUX makes it more than capable of handling your day-to-day needs.



# **Specifications**

### **IIIDIMENSIONS**



CHAIR NET WEIGHT 29 LBS



FOLDED DIMENSIONS

31"L X 9"W X 28"H



CHAIR GROSS WEIGHT





**UNFOLDED DIMENSIONS** 

39"L X 21"W X 35"H



WEIGHT CAPACITY
300 LBS



**FRONT WHEEL** 

6.5" DIAMETER



SEATING WIDTH

18.5"



BACK REST 16'

FLOOR TO SEAT 18

**SEAT DEPTH 16"** 



OVERALL LENGTH 39"

## SEATING WIDTH 18.5"



**OVERALL WIDTH 21"** 

### **IIIPERFORMANCE**



DRIVING RANGE

11.2 MI / 18 KM



- -

MAX SPEED 3.7 MPH / 6 KPH



TURNING RADIUS

33"



**SPEED LEVELS** 

7



MOTOR POWER

2 X 250 W BRUSHLESS



PERFECT FOR

**INDOOR & OUTDOOR USE** 



**BATTERY** 

LITHIUM-ION 24 V/10AH









**I**IIFOUR VIBRANT COLORS