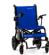

## INTRODUCING THE AEROLUX

A REVOLUTIONARY CROSS-FOLD DESIGN

MADE OF

100% CARBON FIBER

HOLDS UP TO

WEIGHS ONLY 29 LBS

### **COMPACT, LIGHTWEIGHT & STRONG**

Utilizing a unique cross-folding carbon fiber frame, the AEROLUX was designed for ultimate portability. It's incredibly light 29 lbs frame can hold up to 300 lbs and folds to a slender 9-inch width making the AEROLUX easy to store out of sight or in the back of any vehicle.