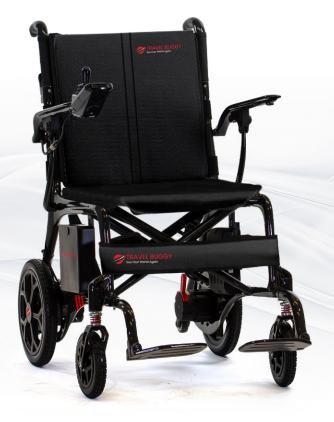

## INTRODUCING THE AEROLUX

A REVOLUTIONARY CROSS-FOLD DESIGN

MADE OF

100% CARBON FIBER

HOLDS UP TO

WEIGHS ONLY 29 LBS

### **COMPACT, LIGHTWEIGHT & STRONG**

Utilizing a unique cross-folding carbon fiber frame, the AEROLUX was designed for ultimate portability. It's incredibly light 29 lbs frame can hold up to 300 lbs and folds to a slender 9-inch width making the AEROLUX easy to store out of sight or in the back of any vehicle.