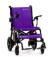

7

MOTOR POWER

2 X 250 W BRUSHLESS

PERFECT FOR

**INDOOR & OUTDOOR USE** 

**BATTERY** 

LITHIUM-ION 24 V/10AH

**I**IIFOUR VIBRANT COLORS