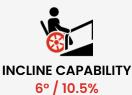

### **IIIPERFORMANCE**

DRIVING RANGE

11.2 MI / 18 KM

- -

MAX SPEED 3.7 MPH / 6 KPH

TURNING RADIUS

33"

**SPEED LEVELS** 