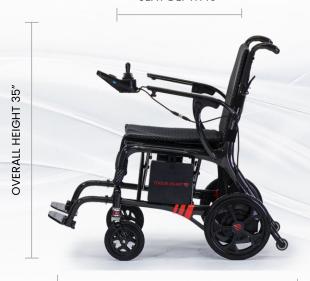

### **IIIDIMENSIONS**

CHAIR NET WEIGHT 29 LBS

FOLDED DIMENSIONS

31"L X 9"W X 28"H

CHAIR GROSS WEIGHT

**UNFOLDED DIMENSIONS** 

39"L X 21"W X 35"H

WEIGHT CAPACITY
300 LBS

**FRONT WHEEL** 

6.5" DIAMETER

SEATING WIDTH

18.5"

BACK REST 16'

FLOOR TO SEAT 18

**SEAT DEPTH 16"** 

OVERALL LENGTH 39"