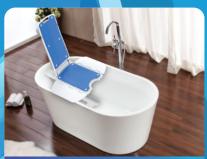

## Features:

- The Wave Bath Lift is designed to assist users with limited mobility to enter and exit the bathtub easily at home making bathing safer and more enjoyable. The Wave is compact in structure and foldable for easy transport and storage.
- Waterproof Design
- **Secure Suction Cups for Stability**
- **Ergonomic Structural Design**
- Folds for Compact Storage
- Wide Padded Seat
- Rechargeable Lithium Ion Battery Pack
- **Easy to Operate Hand Control**
- 3 year Limited Warranty

## **Specifications:**

- 310lb weight capacity
- Overall Dimensions: 27.5"W x 42.17"L x 28.5"H
- Product Weight: 14.06kg
- Folded Dimensions: 14.17"W x 28.66"L
- Base to Top of Seat: 2.4" 19"
- Backrest Recline: 95-140 degrees
- Battery: 14.8V 2.2Ah Lithium Ion