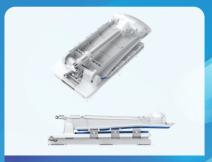

## Features:

- The Wave Bath Lift is designed to assist users with limited mobility to enter and exit the bathtub easily at home making bathing safer and more enjoyable. The Wave is compact in structure and foldable for easy transport and storage.
- Waterproof Design
- **Secure Suction Cups for Stability**
- **Ergonomic Structural Design**
- Folds for Compact Storage
- Wide Padded Seat
- Rechargeable Lithium Ion Battery Pack
- **Easy to Operate Hand Control**
- 3 year Limited Warranty

## **Specifications:**

- 310lb weight capacity
- Overall Dimensions: 27.5"W x 42.17"L x 28.5"H
- Product Weight: 14.06kg
- Folded Dimensions: 14.17"W x 28.66"L
- Base to Top of Seat: 2.4" 19"
- Backrest Recline: 95-140 degrees
- Battery: 14.8V 2.2Ah Lithium Ion