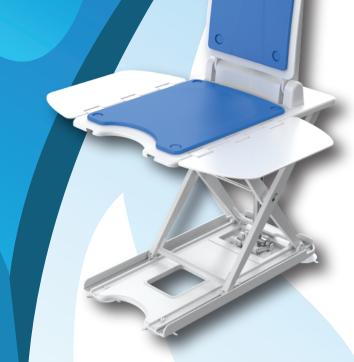

## WALE BATH LIFT

**Secure Suction Cups for Stability** 

**Easy to Operate Hand Control** 

**Folds for Compact Storage** 

Wide Padded Seat

## Features:

- The Wave Bath Lift is designed to assist users with limited mobility to enter and exit the bathtub easily at home making bathing safer and more enjoyable. The Wave is compact in structure and foldable for easy transport and storage.
- Waterproof Design
- **Secure Suction Cups for Stability**
- **Ergonomic Structural Design**
- Folds for Compact Storage
- Wide Padded Seat
- Rechargeable Lithium Ion Battery Pack
- **Easy to Operate Hand Control**
- 3 year Limited Warranty