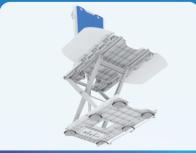

## WALE BATH LIFT

**Secure Suction Cups for Stability** 

**Easy to Operate Hand Control** 

**Folds for Compact Storage** 

Wide Padded Seat

## Features:

- The Wave Bath Lift is designed to assist users with limited mobility to enter and exit the bathtub easily at home making bathing safer and more enjoyable. The Wave is compact in structure and foldable for easy transport and storage.
- Waterproof Design
- **Secure Suction Cups for Stability**
- **Ergonomic Structural Design**
- Folds for Compact Storage
- Wide Padded Seat
- Rechargeable Lithium Ion Battery Pack
- **Easy to Operate Hand Control**
- 3 year Limited Warranty