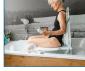

## HCPCS:

FIGURE A

FIGURE B

FIGURE C

FIGURE E FIGURE F

The lightest and lowest bath lift on the market now helps users dive deeper and get cleaner!

- New removable backrest with 50° recline
- Larger seat with hygiene cutout
- Improved dual column design provides optimal stability for up to 300 pounds
- Seat height adjusts from 2.6" to 18.9"
- Easy-to-use floating remote control
- Installs easy in almost any bathtubno plumbing or electrical work required