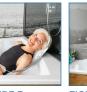

## HCPCS:

FIGURE A

FIGURE B

FIGURE C

FIGURE E FIGURE F

The lightest and lowest bath lift on the market now helps users dive deeper and get cleaner!

- New removable backrest with 50° recline
- Larger seat with hygiene cutout
- Improved dual column design provides optimal stability for up to 300 pounds
- Seat height adjusts from 2.6" to 18.9"
- Easy-to-use floating remote control
- Installs easy in almost any bathtubno plumbing or electrical work required