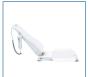

## HCPCS:

FIGURE A

FIGURE B

FIGURE C

FIGURE E FIGURE F

The lightest and lowest bath lift on the market now helps users dive deeper and get cleaner!

- New removable backrest with 50° recline
- Larger seat with hygiene cutout
- Improved dual column design provides optimal stability for up to 300 pounds
- Seat height adjusts from 2.6" to 18.9"
- Easy-to-use floating remote control
- Installs easy in almost any bathtubno plumbing or electrical work required