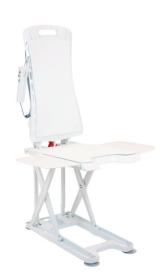

## HCPCS:

FIGURE A

FIGURE B

FIGURE C

FIGURE E FIGURE F

The lightest and lowest bath lift on the market now helps users dive deeper and get cleaner!

- New removable backrest with 50° recline
- Larger seat with hygiene cutout
- Improved dual column design provides optimal stability for up to 300 pounds
- Seat height adjusts from 2.6" to 18.9"
- Easy-to-use floating remote control
- Installs easy in almost any bathtubno plumbing or electrical work required