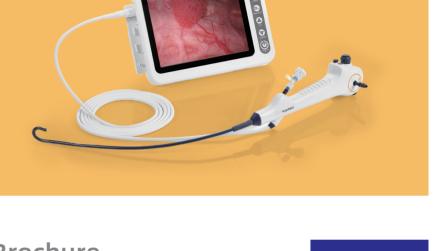

# **Easier Cystoscopy both for Doctor and Patient**

The HugeMed™ Cystoscope System is single-use, portable and easy to operate, which are helpful for operating cystoscopy in the OPD or community hospital where could not equipped the transitional heavy and expensive devices. Meanwhile, the flexibility makes patients more comfortable, even without anesthesia.

# Single-use Cystoscope

#### CY-M52H

Outer diameter / Working Channel diameter 15.0 / 6.6Fr (5.0 / 2.2mm)

A general model that is always ready for your need without any sterilization processing waiting. The HD output capability brings more details for your daily examination and biopsy.

#### CY-M40H

Outer diameter / Working Channel diameter 12.0 / 3.6Fr (4.0 / 1.2mm)

Slimer allows for smoother and easier insertion, especially for patients with smaller urethras, such as children and women, as well as in patients with strictures or other urethral abnormalities.