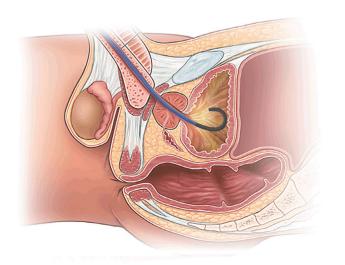

# **Easier Cystoscopy both for Doctor and Patient**

The HugeMed™ Cystoscope System is single-use, portable and easy to operate, which are helpful for operating cystoscopy in the OPD or community hospital where could not equipped the transitional heavy and expensive devices. Meanwhile, the flexibility makes patients more comfortable, even without anesthesia.

## 210° up and down Bending Angle

The 210° bending degree provides better access and visualization of the bladder including the trigonal region, leading to a more comprehensive examination and more accurate diagnosis and treatment.