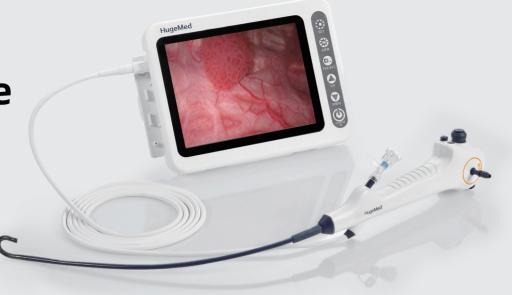

# **Easier Cystoscopy both for Doctor and Patient**

The HugeMed™ Cystoscope System is single-use, portable and easy to operate, which are helpful for operating cystoscopy in the OPD or community hospital where could not equipped the transitional heavy and expensive devices. Meanwhile, the flexibility makes patients more comfortable, even without anesthesia.

# Single-use Cystoscope