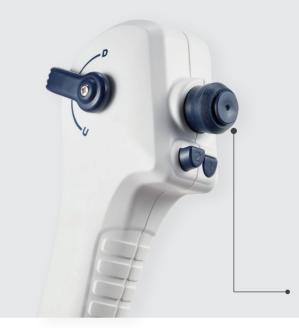

### Standard configuration Suction Function

The suction function helps to clear the visual field by removing debris and fluid, providing better visualization of the area being examined during the cystoscopy.

## 210° up and down Bending Angle

The 210° bending degree provides better access and visualization of the bladder including the trigonal region, leading to a more comprehensive examination and more accurate diagnosis and treatment.