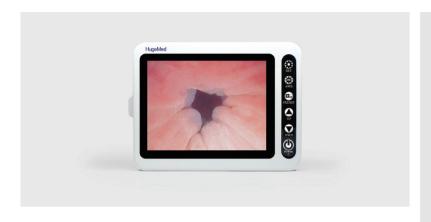

# **Image processor**

Image processing, display and recording All-in-one

| Specification          |  |
|------------------------|--|
| VLM-03                 |  |
| 8 inches               |  |
| 1.0 Kg                 |  |
| 32 GB                  |  |
| 1024*768 pixels        |  |
| HDMI, 1920*1080 pixels |  |
| ≥6400 mAh              |  |
| Up to 4 hours          |  |
|                        |  |