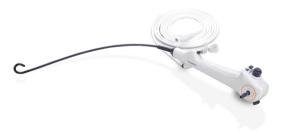

#### CY-M52H

Outer diameter / Working Channel diameter 15.0 / 6.6Fr (5.0 / 2.2mm)

A general model that is always ready for your need without any sterilization processing waiting. The HD output capability brings more details for your daily examination and biopsy.

#### CY-M40H

Outer diameter / Working Channel diameter 12.0 / 3.6Fr (4.0 / 1.2mm)

Slimer allows for smoother and easier insertion, especially for patients with smaller urethras, such as children and women, as well as in patients with strictures or other urethral abnormalities.