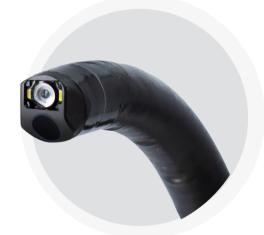

# Single-use Cystoscope

#### CY-M52H

Outer diameter / Working Channel diameter 15.0 / 6.6Fr (5.0 / 2.2mm)

A general model that is always ready for your need without any sterilization processing waiting. The HD output capability brings more details for your daily examination and biopsy.

#### CY-M40H

Outer diameter / Working Channel diameter 12.0 / 3.6Fr (4.0 / 1.2mm)

Slimer allows for smoother and easier insertion, especially for patients with smaller urethras, such as children and women, as well as in patients with strictures or other urethral abnormalities.

### **Upgraded Tip**

The brand-new generation of the CMOS sensor is offering a brand-new experience of visualization. While the bullet tip design leads to a smoother insertion for reducing pain to the patients.