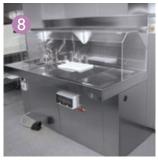

- 6 Lighting and video systems
- 7 Autopsy tables
- 8 Grossing stations / Cutting tables
- 9 Stainless steel furniture
- Equipment for washing, disinfection and sterilization of instruments

## Equipment for autopsy rooms

MATACHANA designs, projects, manufactures and equips any facility for the most advanced and fully equipped mortuary, laboratory or autopsy room.

Our long experience handling and working stainless steel for over 50 years, allows us to provide a wide range of dissection and cutting tables, laboratory furniture and other elements entirely manufactured in stainless steel.

## **Autopsy tables**

MATACHANA dissection tables can be configured under the following variations: fixed & adjustable height, rotating with fixed and adjustable height.

Each device can be customized with the following list of options: aspiration, waster, mixer for hot/cold water, extensible showers, electric sockets, water exhauster, irrigation systems; and accessories, including instrument trays, organ table, body holders, neckrest holders, scales, etc.