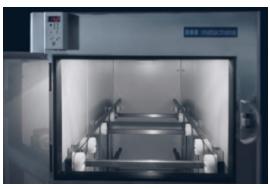

## Mortuary refrigerators and deep freezing units

MATACHANA provides the best solutions for corpse storage and preservation needs with our Refrigeration Units and Walk-in Refrigerator Systems. We also offer the possibility to execute customized projects with top quality materials.

Complete range in preservation/ freezing chambers for standard and obese bodies, with all possible configurations. Capacities from 2 to 20 bodies, and possibility of a tailoredmade study.