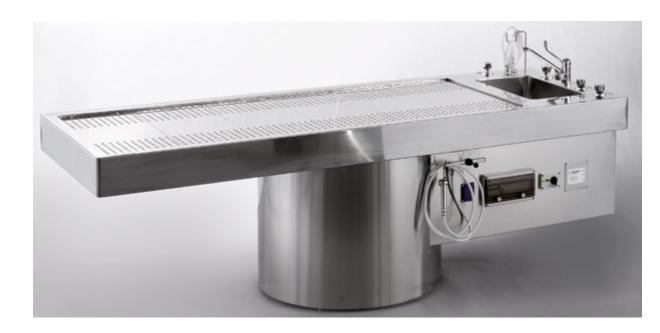

## Equipment for autopsy rooms

MATACHANA designs, projects, manufactures and equips any facility for the most advanced and fully equipped mortuary, laboratory or autopsy room.

Our long experience handling and working stainless steel for over 50 years, allows us to provide a wide range of dissection and cutting tables, laboratory furniture and other elements entirely manufactured in stainless steel.

## **Autopsy tables**

MATACHANA dissection tables can be configured under the following variations: fixed & adjustable height, rotating with fixed and adjustable height.

Each device can be customized with the following list of options: aspiration, waster, mixer for hot/cold water, extensible showers, electric sockets, water exhauster, irrigation systems; and accessories, including instrument trays, organ table, body holders, neckrest holders, scales, etc.