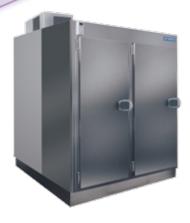

## Mortuary refrigerators and deep freezing units

MATACHANA provides the best solutions for corpse storage and preservation needs with our Refrigeration Units and Walk-in Refrigerator Systems. We also offer the possibility to execute customized projects with top quality materials.

Complete range in preservation/ freezing chambers for standard and obese bodies, with all possible configurations. Capacities from 2 to 20 bodies, and possibility of a tailoredmade study.