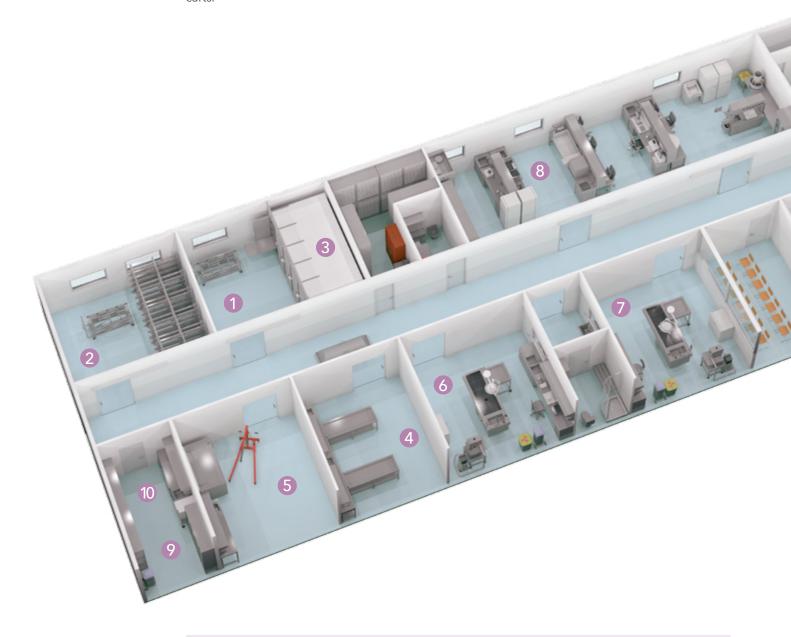

Our portfolio includes a full line of products for equipping different areas such as dissecting, necropsy and mortuary, as well as lab furniture and transport carts.

- 1 Lifting and transport systems
- Walk-in refrigerator systems
- Mortuary refrigeration and freezing units
- 4 Corpse washing area
- 5 Forensic anthropology

- 6 Lighting and video systems
- 7 Autopsy tables
- 8 Grossing stations / Cutting tables
- 9 Stainless steel furniture
- Equipment for washing, disinfection and sterilization of instruments