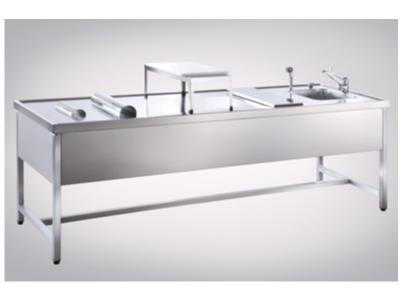

## Equipment for autopsy rooms

MATACHANA designs, projects, manufactures and equips any facility for the most advanced and fully equipped mortuary, laboratory or autopsy room.

Our long experience handling and working stainless steel for over 50 years, allows us to provide a wide range of dissection and cutting tables, laboratory furniture and other elements entirely manufactured in stainless steel.

## **Autopsy tables**

MATACHANA dissection tables can be configured under the following variations: fixed & adjustable height, rotating with fixed and adjustable height.

Each device can be customized with the following list of options: aspiration, waster, mixer for hot/cold water, extensible showers, electric sockets, water exhauster, irrigation systems; and accessories, including instrument trays, organ table, body holders, neckrest holders, scales, etc.