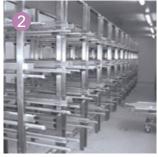

Our portfolio includes a full line of products for equipping different areas such as dissecting, necropsy and mortuary, as well as lab furniture and transport carts.

- 1 Lifting and transport systems
- Walk-in refrigerator systems
- Mortuary refrigeration and freezing units
- 4 Corpse washing area
- 5 Forensic anthropology

## Mortuary refrigerators and deep freezing units

MATACHANA provides the best solutions for corpse storage and preservation needs with our Refrigeration Units and Walk-in Refrigerator Systems. We also offer the possibility to execute customized projects with top quality materials.

Complete range in preservation/ freezing chambers for standard and obese bodies, with all possible configurations. Capacities from 2 to 20 bodies, and possibility of a tailoredmade study.