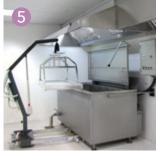

Our portfolio includes a full line of products for equipping different areas such as dissecting, necropsy and mortuary, as well as lab furniture and transport carts.

- 1 Lifting and transport systems
- Walk-in refrigerator systems
- Mortuary refrigeration and freezing units
- 4 Corpse washing area
- 5 Forensic anthropology

- 6 Lighting and video systems
- 7 Autopsy tables
- 8 Grossing stations / Cutting tables
- 9 Stainless steel furniture
- Equipment for washing, disinfection and sterilization of instruments

## Equipment for autopsy rooms

MATACHANA designs, projects, manufactures and equips any facility for the most advanced and fully equipped mortuary, laboratory or autopsy room.

Our long experience handling and working stainless steel for over 50 years, allows us to provide a wide range of dissection and cutting tables, laboratory furniture and other elements entirely manufactured in stainless steel.