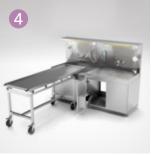

Our portfolio includes a full line of products for equipping different areas such as dissecting, necropsy and mortuary, as well as lab furniture and transport carts.

- 1 Lifting and transport systems
- Walk-in refrigerator systems
- Mortuary refrigeration and freezing units
- 4 Corpse washing area
- 5 Forensic anthropology

## Equipment for autopsy rooms

MATACHANA designs, projects, manufactures and equips any facility for the most advanced and fully equipped mortuary, laboratory or autopsy room.

Our long experience handling and working stainless steel for over 50 years, allows us to provide a wide range of dissection and cutting tables, laboratory furniture and other elements entirely manufactured in stainless steel.

## **Autopsy tables**

MATACHANA dissection tables can be configured under the following variations: fixed & adjustable height, rotating with fixed and adjustable height.

Each device can be customized with the following list of options: aspiration, waster, mixer for hot/cold water, extensible showers, electric sockets, water exhauster, irrigation systems; and accessories, including instrument trays, organ table, body holders, neckrest holders, scales, etc.