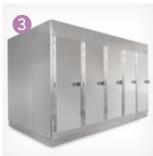

## Mortuary refrigerators and deep freezing units

MATACHANA provides the best solutions for corpse storage and preservation needs with our Refrigeration Units and Walk-in Refrigerator Systems. We also offer the possibility to execute customized projects with top quality materials.

Complete range in preservation/ freezing chambers for standard and obese bodies, with all possible configurations. Capacities from 2 to 20 bodies, and possibility of a tailoredmade study.