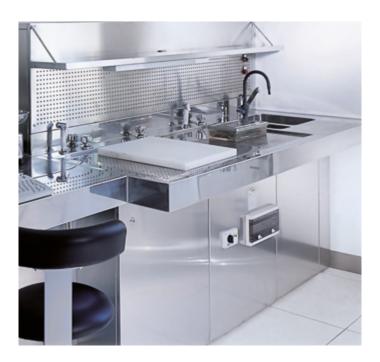

## Equipment for autopsy rooms

MATACHANA designs, projects, manufactures and equips any facility for the most advanced and fully equipped mortuary, laboratory or autopsy room.

Our long experience handling and working stainless steel for over 50 years, allows us to provide a wide range of dissection and cutting tables, laboratory furniture and other elements entirely manufactured in stainless steel.

## **Autopsy tables**

MATACHANA dissection tables can be configured under the following variations: fixed & adjustable height, rotating with fixed and adjustable height.

Each device can be customized with the following list of options: aspiration, waster, mixer for hot/cold water, extensible showers, electric sockets, water exhauster, irrigation systems; and accessories, including instrument trays, organ table, body holders, neckrest holders, scales, etc.