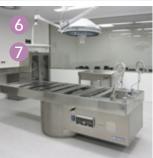

- 6 Lighting and video systems
- 7 Autopsy tables
- 8 Grossing stations / Cutting tables
- 9 Stainless steel furniture
- Equipment for washing, disinfection and sterilization of instruments

## Equipment for autopsy rooms

MATACHANA designs, projects, manufactures and equips any facility for the most advanced and fully equipped mortuary, laboratory or autopsy room.

Our long experience handling and working stainless steel for over 50 years, allows us to provide a wide range of dissection and cutting tables, laboratory furniture and other elements entirely manufactured in stainless steel.

## **Autopsy tables**

MATACHANA dissection tables can be configured under the following variations: fixed & adjustable height, rotating with fixed and adjustable height.

Each device can be customized with the following list of options: aspiration, waster, mixer for hot/cold water, extensible showers, electric sockets, water exhauster, irrigation systems; and accessories, including instrument trays, organ table, body holders, neckrest holders, scales, etc.