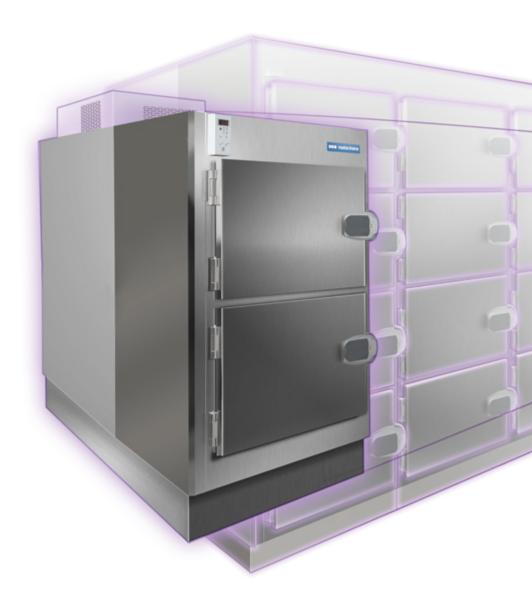

## Mortuary refrigerators and deep freezing units

MATACHANA provides the best solutions for corpse storage and preservation needs with our Refrigeration Units and Walk-in Refrigerator Systems. We also offer the possibility to execute customized projects with top quality materials.

Complete range in preservation/ freezing chambers for standard and obese bodies, with all possible configurations. Capacities from 2 to 20 bodies, and possibility of a tailoredmade study.