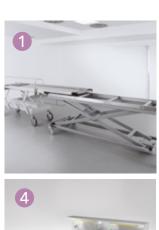

Our portfolio includes a full line of products for equipping different areas such as dissecting, necropsy and mortuary, as well as lab furniture and transport carts.

- 1 Lifting and transport systems
- Walk-in refrigerator systems
- Mortuary refrigeration and freezing units
- 4 Corpse washing area
- 5 Forensic anthropology

## **Autopsy tables**

MATACHANA dissection tables can be configured under the following variations: fixed & adjustable height, rotating with fixed and adjustable height.

Each device can be customized with the following list of options: aspiration, waster, mixer for hot/cold water, extensible showers, electric sockets, water exhauster, irrigation systems; and accessories, including instrument trays, organ table, body holders, neckrest holders, scales, etc.