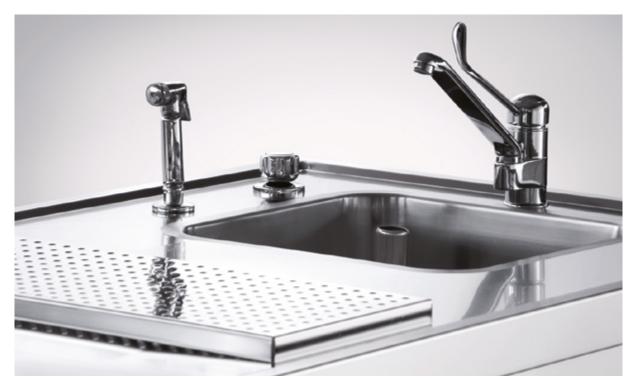

## **Autopsy tables**

MATACHANA dissection tables can be configured under the following variations: fixed & adjustable height, rotating with fixed and adjustable height.

Each device can be customized with the following list of options: aspiration, waster, mixer for hot/cold water, extensible showers, electric sockets, water exhauster, irrigation systems; and accessories, including instrument trays, organ table, body holders, neckrest holders, scales, etc.