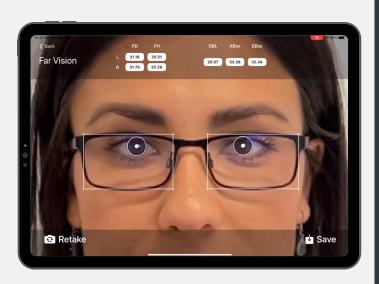

#### **Advanced AI detection**

By harnessing the power of artificial intelligence, Calculens promptly identifies essential points and regions on the photograph, ensuring optimal accuracy.

## **Assisted Photography**

Calculens assists during photo-taking, ensuring optimal camera distance, correct patient alignment and direct eye contact for impeccable results.