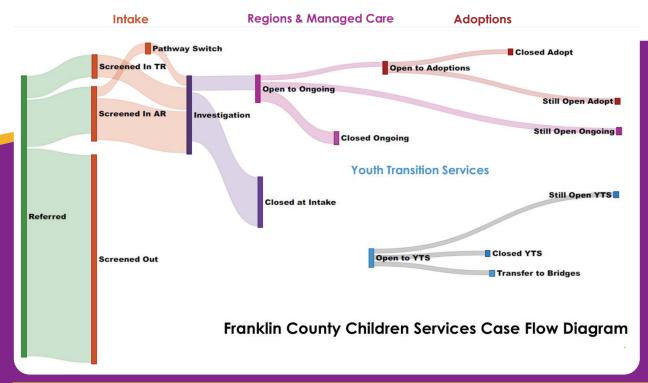

### Safety

Children Services intake and investigations staff provides protective services by investigating referrals of children who are alleged to be abused, neglected or dependent. These services are provided 24 hours a day. FCCS also accepts referrals from the Franklin County Juvenile Court on youth who are unruly or delinquent.

When investigations indicate a need for ongoing services, a case is opened and sent to one of the agency's two regional offices or two managed care partner agencies. Children Services provides case management, protective and supportive services, as well as purchased services from community agencies within a case plan agreed to by the family and Children Services casework staff.

### In 2023, there were:

- 27,955 intake referrals received
- 11,642 referrals screened in for investigation/ assessment
- Ongoing services for 3,394 cases
- 8,019 children and 10,932 adults served as part of the agency's active ongoing caseload
- Family services for 4,911 children through managed care partnerships