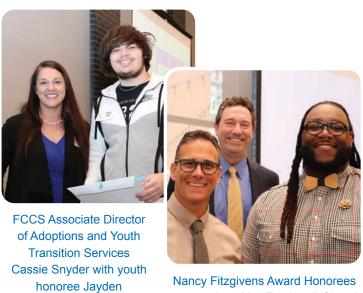

### **Annual Child Prevention Breakfast**

Nancy Fitzgivens Award Honorees caseworkers Van Frasher (left) and Jeffery Spikes (right) with FCCS Executive Director Chip Spinning