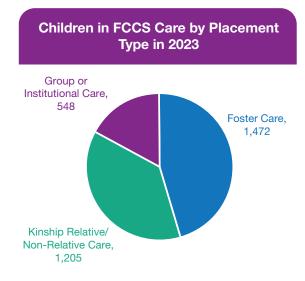

### Kinship and Foster care...

Family-like settings, when possible, are the best place for a child who cannot safely remain at home. In 2023, **I,205 FCCS-involved youth were placed with relatives** or in another kinship arrangement. By placing a child in a more familiar environment, kinship care creates a critical sense of belonging and allows a child to maintain vital connections to family, culture, and community. When children need a soft spot to land during difficult circumstances, foster care is another placement option we rely on. In 2023, FCCS placed 1,472 children in foster homes, arranged through one of our 21 foster care provider partners.