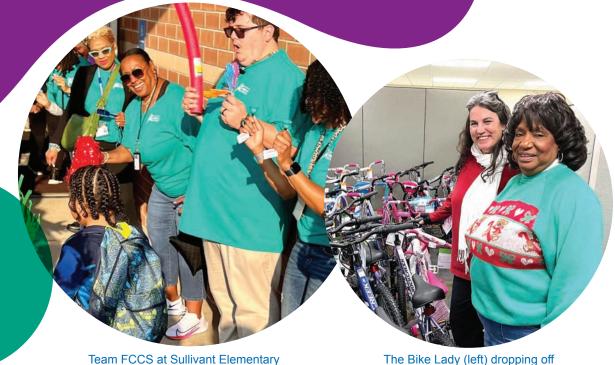

# **Engaging our Community Authentically**

Team FCCS at Sullivant Elementary

**Brilliance** community event, hosted by Mount Vernon's A Cut Above the Rest Barber Shop, we collected more than 100 STEM-related toys, along with culturally specific

a bike donation at Holiday Wish

books and sporting goods for Black and Brown boys involved with the agency.

It does indeed take a village—which is why community connection and active collaboration is at the core of Franklin County Children Services' daily work. Ongoing partnerships with our trusted community supporters and dedicated stakeholders help us more effectively and authentically engage with the children and families we serve.

Engaging our staff, members of Team FCCS marched in the **Stonewall Columbus Pride Parade** and the **African American Male Wellness Walk and Run**. We also celebrated the first day of school with teachers and students at Columbus' **Sullivant Elementary**.