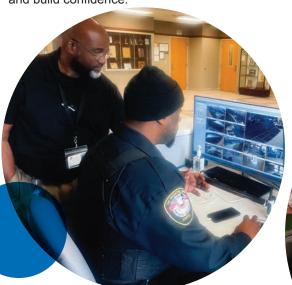

Developing a "Safer Together" approach to safety, we deployed several new tools and strategies over the year to keep employees and visitors safer. In 2023, FCCS hired its first-ever Director of Safety & Security. FCCS also contracted with a private security team to provide expanded safety coverage in collaboration with local law enforcement. This multi-layered approach aims to keep all FCCS locations safe and secure—bringing much needed protection and peace of mind to all who use these busy, public spaces.

FCCS Director of Safety and Security Robert Collins (left) with agency security staff

FCCS caseworker mentors (left to right) Debbie Adediran, Emily Brown,