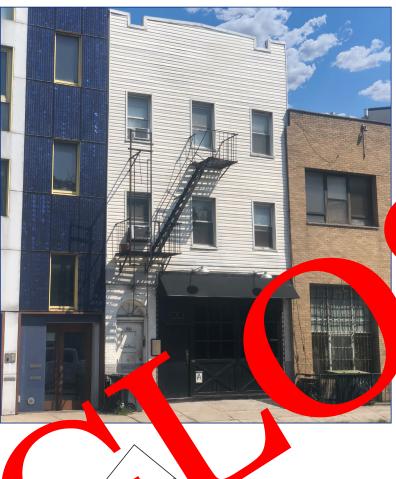

## 441 Metropolitan Avenue

MIXED-USE BUILDING FOR SALE | WILLIAMSBURG, BROOKLYN 11211

## THE PROPERTY

441 Metropolitan Avenue is a timee (3) ixeduse building located on the of Met tan Avenue between North treet and Nor Street in Williamshurg. The perty contains (1) retail tename he ground or, one (1) bedroom \_BR) apartment of second f and 🚄 two-bedroom (2BR) rtment third floor