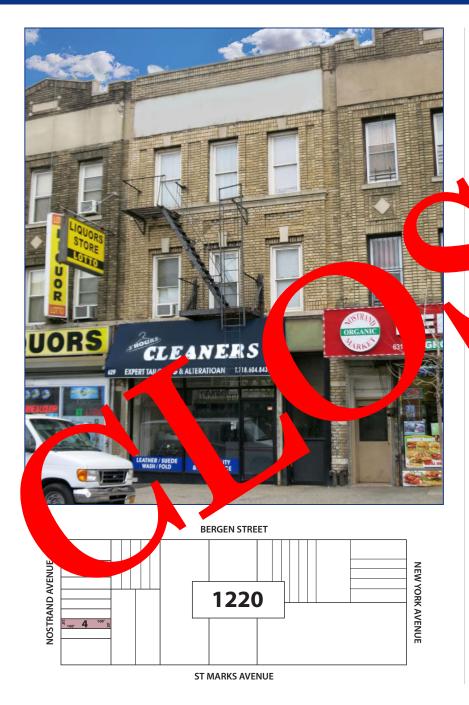

## 629 Nostrand Avenue

RETAIL FOR LEASE | CROWN HEIGHTS, BROOKLYN 11216

THREE POINT REAL ESTATE

## THE PROPERTY

629 Nostrand Ave is a three (3) mixed-use building lo d on the east of Nostrandenue be n Bergen St and St Marks Avenue. Th perty conta vacant ground floor il unit, tw on artmen's on the seco studi or, and one nird floor. (1) floo oartm nt on

## THE LOCATION

629 Nostrand Avenue is located north of Eastern Parkway in the heart of Crown Heights. Bedford-Stuyvesant is a short distance to the north and Prospect Heights & Prospect Park are a short distance to the west. The A-C train on Fulton Street and Nostrand Avenue is walking distance and 629 Nostrand Avenue benefits from a large amount of vehicular and pedestrian traffic that runs along Nostrand Avenue. 629 Nostrand Avenue is also adjacent to all necessary retail, restaurants, and shopping that Crown Heights provides.