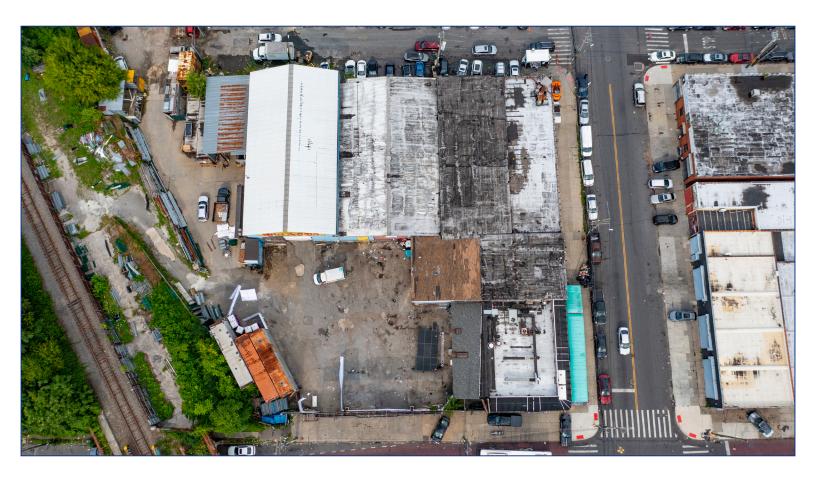

FOR SALE OR LEASE | EAST FLATBUSH, BROOKLYN 11203

1440 UTICA AVENUE | 995 EAST 49TH STREET | 4902-4912 FARRAGUT ROAD NEIGHBORING RETAILERS

COMBINED LOT DIMENSIONS: 221.85' x 169.09' ZONING: M1-1

COMBINED LOT SQ.FT: 41,329 SQ.FT. COMBINED RE TAXES: \$98,817.04

TOTAL BUILDINGS ON SITE: 6 ASKING SALE PRICE: \$11,500,000

TOTAL BUILDINGS SQ.FT: 23,000 OWNER FINANCING: AVAILABLE

CEILING HEIGHTS: 12'-24' ASKING LEASE PRICE: \$25 SQ.FT.

For Further Information, Please Contact: