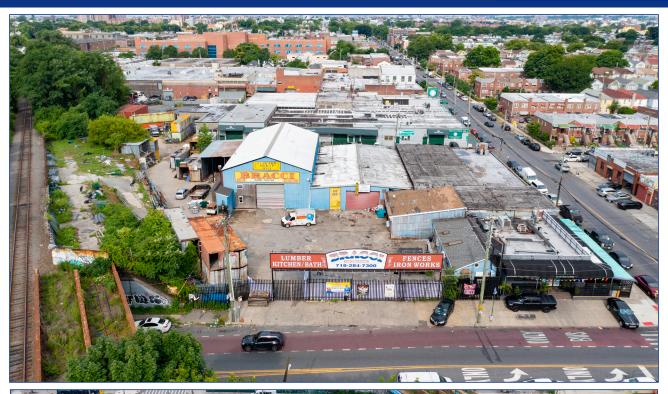

FOR SALE OR LEASE | EAST FLATBUSH, BROOKLYN 11203





1440 UTICA AVENUE | 995 EAST 49TH STREET | 4902-4912 FARRAGUT ROAD NEIGHBORING RETAILERS

COMBINED LOT DIMENSIONS: 221.85' x 169.09' ZONING: M1-1

COMBINED LOT SQ.FT: 41,329 SQ.FT. COMBINED RE TAXES: \$98,817.04

TOTAL BUILDINGS ON SITE: 6 ASKING SALE PRICE: \$11,500,000

TOTAL BUILDINGS SQ.FT: 23,000 OWNER FINANCING: AVAILABLE

CEILING HEIGHTS: 12'-24' ASKING LEASE PRICE: \$25 SQ.FT.

















For Further Information, Please Contact:

Stephen Safina | Principal Broker O: 718-635-0712 | C: 516-643-0161 | E: ssafina@threepointre.com

FOR SALE OR LEASE | EAST FLATBUSH, BROOKLYN 11203

THREE POINT REAL ESTATE





For Further Information, Please Contact:

**Stephen Safina** | Principal Broker

O: 718-635-0712 | C: 516-643-0161 | E: ssafina@threepointre.com

FOR SALE OR LEASE | EAST FLATBUSH, BROOKLYN 11203

THREE POINT REAL ESTATE





For Further Information, Please Contact:

**Stephen Safina** | Principal Broker O: 718-635-0712 | C: 516-643-0161 | E: ssafina@threepointre.com

FOR SALE OR LEASE | EAST FLATBUSH, BROOKLYN 11203





**For Further Information, Please Contact:** 

**Stephen Safina** | **Principal Broker** O: 718-635-0712 | C: 516-643-0161 | E: ssafina@threepointre.com

FOR SALE OR LEASE | EAST FLATBUSH, BROOKLYN 11203



#### **SURVEY**



For Further Information, Please Contact:

**Stephen Safina** | **Principal Broker** O: 718-635-0712 | C: 516-643-0161 | E: ssafina@threepointre.