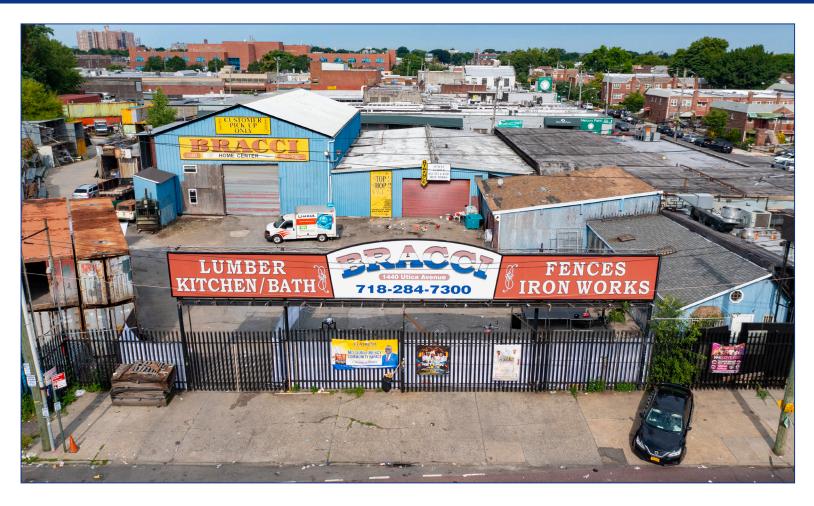

FOR SALE OR LEASE | EAST FLATBUSH, BROOKLYN 11203

1440 UTICA AVENUE | 995 EAST 49TH STREET | 4902-4912 FARRAGUT ROAD NEIGHBORING RETAILERS

COMBINED LOT DIMENSIONS: 221.85' x 169.09' ZONING: M1-1

COMBINED LOT SQ.FT: 41,329 SQ.FT. COMBINED RE TAXES: \$98,817.04

TOTAL BUILDINGS ON SITE: 6 ASKING SALE PRICE: \$11,500,000

TOTAL BUILDINGS SQ.FT: 23,000 OWNER FINANCING: AVAILABLE

CEILING HEIGHTS: 12'-24' ASKING LEASE PRICE: \$25 SQ.FT.

For Further Information, Please Contact: