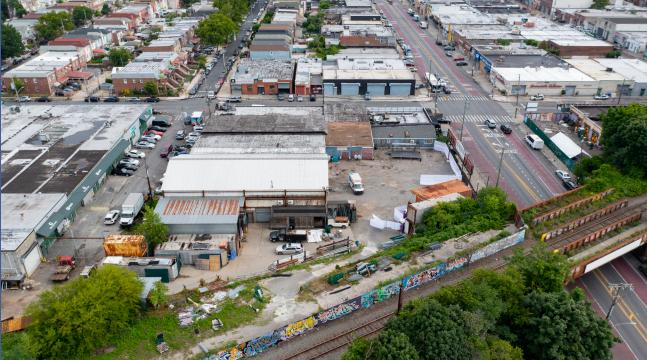

FOR SALE OR LEASE | EAST FLATBUSH, BROOKLYN 11203

1440 UTICA AVENUE | 995 EAST 49TH STREET | 4902-4912 FARRAGUT ROAD NEIGHBORING RETAILERS

COMBINED LOT DIMENSIONS: 221.85' x 169.09' ZONING: M1-1

COMBINED LOT SQ.FT: 41,329 SQ.FT. COMBINED RE TAXES: \$98,817.04

TOTAL BUILDINGS ON SITE: 6 ASKING SALE PRICE: \$11,500,000

TOTAL BUILDINGS SQ.FT: 23,000 OWNER FINANCING: AVAILABLE

CEILING HEIGHTS: 12'-24' ASKING LEASE PRICE: \$25 SQ.FT.

For Further Information, Please Contact: