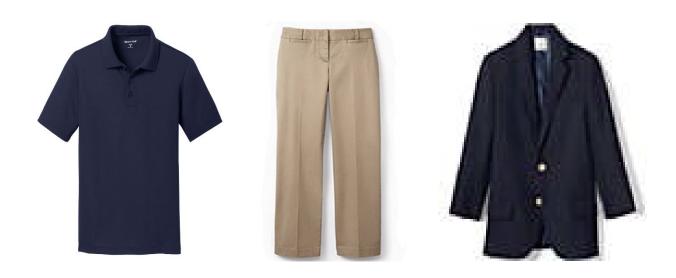

### **Upper School Boys:**

Navy Logo Polo Navy (White Logo with Blazers) Long or Short sleeve button down Seniors can wear any color custom logo polo Khaki Slacks Middle Khaki. No dark or light tan. Navy Blazer