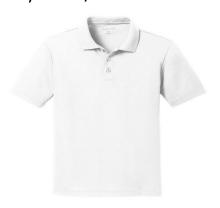

## 2024-2025 Uniforms

# **Lower/Upper Elementary School**

## **Elementary Boys:**

Red Logo Polo Grey Slacks/Shorts





### **Elementary Girls:**

Red Logo Polo Grey Skirt/Skort or Plaid Jumper







## **Additional Lower School:**

Boys: white crew socks, solid white or black tennis shoes, belt Girls: Knee-high or crew white socks, saddle shoes, modesty shorts required unless bottoms are a skort.

# **Middle School**

## **Middle School Boys:**

White Logo Polo Navy Slacks/Shorts





#### **Middle School Girls:**

White Logo Polo Grey Skirt/Skort





## **Additional Middle School:**

Boys: white crew socks, solid white or black tennis shoes, belt

Girls: Knee-high or crew white socks, saddle shoes or white tennis shoes, modesty

shorts required unless bottoms are a skort.

## **Upper School**

### **Upper School Boys:**

Navy Logo Polo Navy (White Logo with Blazers) Long or Short sleeve button down Seniors can wear any color custom logo polo Khaki Slacks Middle Khaki. No dark or light tan. Navy Blazer



#### **Upper School Girls:**

Navy (White with blazers) Poplin Logo button down (Short or long sleeve) Navy Logo Polo.

Seniors can wear any color custom logo polo Plaid Skirt/Skort Navy Blazer



## **Additional Upper School:**

Boys: navy crew socks, Sperry loaf