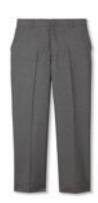

## 2024-2025 Uniforms

# **Lower/Upper Elementary School**

## **Elementary Boys:**

Red Logo Polo Grey Slacks/Shorts





### **Elementary Girls:**

Red Logo Polo Grey Skirt/Skort or Plaid Jumper







## **Additional Lower School:**

Boys: white crew socks, solid white or black tennis shoes, belt Girls: Knee-high or crew white socks, saddle shoes, modesty shorts required unless bottoms are a skort.

# **Middle School**

## **Middle School Boys:**

White Logo Polo Navy Slacks/Shorts





#### **Middle School Girls:**

White Logo Polo Grey Skirt/Skort





## **Additional Middle School:**

Boys: white crew socks, solid white or black tennis shoes, belt

Girls: Knee-high or crew white socks, saddle shoes or white tennis shoes, modesty

shorts required unless bottoms are a skort.

## **Upper School**

### **Upper School Boys:**

Navy Logo Polo Navy (White Logo with Blazers) Long or Short sleeve button down Seniors can wear any color custom logo polo Khaki Slacks Middle Khaki. No dark or light tan. Navy Blazer



#### **Upper School Girls:**

Navy (White with blazers) Poplin Logo button down (Short or long sleeve) Navy Logo Polo.

Seniors can wear any color custom logo polo Plaid Skirt/Skort Navy Blazer



## **Additional Upper School:**

Boys: navy crew socks, Sperry loafer