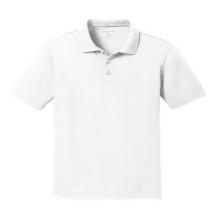

## **Middle School Boys:**

White Logo Polo Navy Slacks/Shorts

#### **Middle School Girls:**

White Logo Polo Grey Skirt/Skort