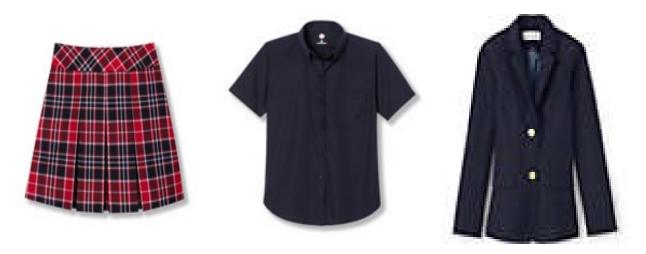

#### **Upper School Girls:**

Navy (White with blazers) Poplin Logo button down (Short or long sleeve) Navy Logo Polo.

Seniors can wear any color custom logo polo Plaid Skirt/Skort Navy Blazer