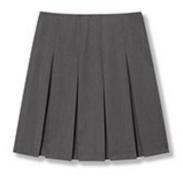

### **Elementary Girls:**

Red Logo Polo Grey Skirt/Skort or Plaid Jumper

#### **Middle School Girls:**

White Logo Polo Grey Skirt/Skort