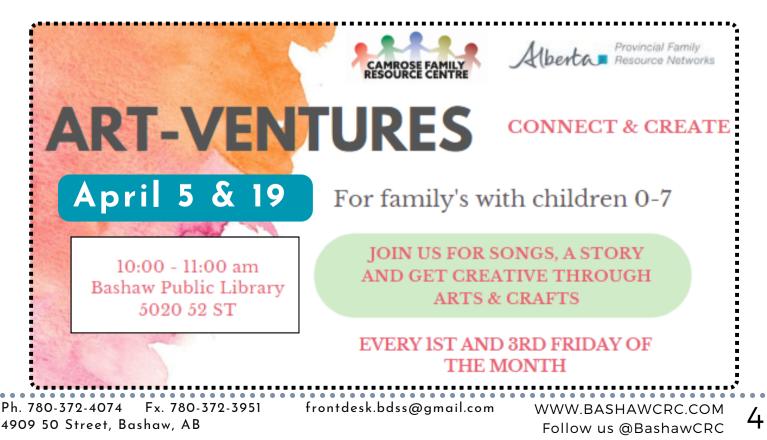

## Camrose Family Resource Centre: Family Programs

**Triple P for Baby (0-12 months):** Are you a parent at the transition to parenthood or with a baby up to 12 months of age? Join the Camrose Family Resource Centre as together we actively participate in a range of exercises to learn strategies to develop a positive relationship with their baby, promote their baby's development and help teach their baby new skills and behaviors. This program consists of 4 sessions with the group, followed by 4 individual sessions tailored to your families needs. Registration Required Thursdays, May 9th - May 30 8PM-9:30PM Virtual