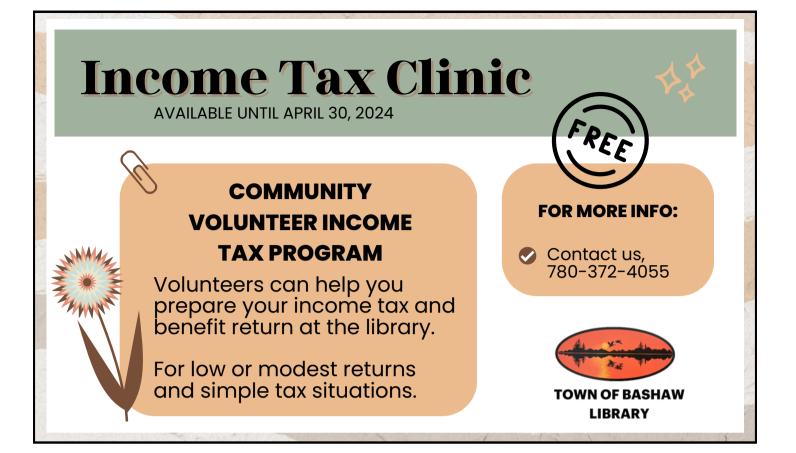

Lunch and Learn Financial Literacy: Join the Camrose Family Resource Centre for lunch time Financial Literacy Sessions. Choose one or all. Register at <u>www.camrosefrc.com</u>. Each topic is a stand alone topic so feel free to take as many as you would like. Please indicate on your registration which sessions you would like to attend. Registrations Required Wednesdays 12PM-1PM - Virtual, April 10 - Exploring your relationship with money, April 17 - Income & Taxes, April 24 -Budgeting, May 1 - Banking & Financial services, May 8 -Saving, May 15 -Credit & Credit reporting, May 22 -Debt, May 29 - Consumerism