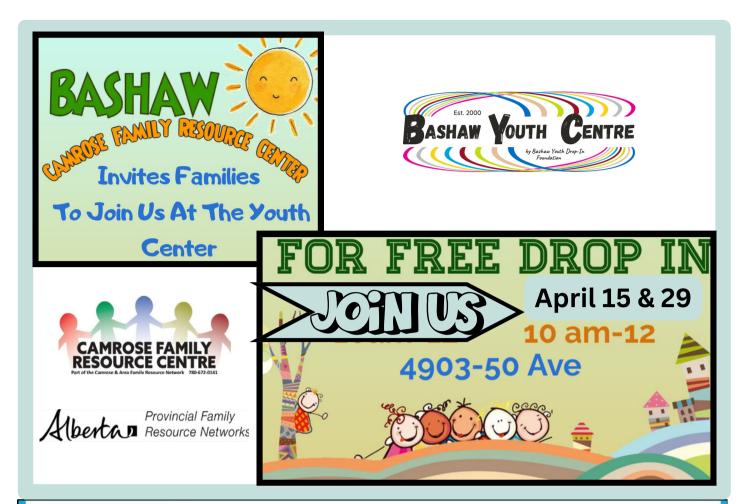

Have you heard about the NEW transportation option? A door to door service is now available and is designated to support Healthy Aging in the Bashaw region.

#### Currently a FREE service, subject to change based on funding availability. Eligible riders are:

50+ and live within the areas of Bashaw, Donalda, Alix, Mirror, Mecca Glen, Ferintosh, Edberg, Meeting Creek and everywhere in between. It is for folks who need transportation services to medical/ other health related appointments, who are attending short-term appointments and do not drive or do not drive in the cities where their appointments may be.

\*Each service request is evaluated on a case-by-case basis and must meet screening prior to approval.\*

To find out more and to book, please call us at (780) 372-4074, or email frontdesk.bdss@gmail.com.