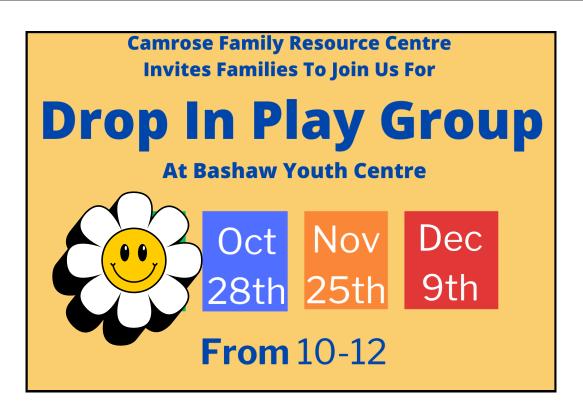

# Nov 2024

OPEN Monday to Friday... Drop-in after school until 5:30PM (unless otherwise specified)

| sunday                                                                                                   | mild monday                                                           | crafty tuesday                                 | movement<br>wednesday                                                | theme thursday                                     | boardgame friday                                                | saturday |
|----------------------------------------------------------------------------------------------------------|-----------------------------------------------------------------------|------------------------------------------------|----------------------------------------------------------------------|----------------------------------------------------|-----------------------------------------------------------------|----------|
| 27                                                                                                       | 28                                                                    | 29                                             | 30                                                                   | 31                                                 | 1                                                               | 2        |
|                                                                                                          | Family Resource<br>Network: 0-6, Drop-in<br>Playgroup, 10AM-12PM      |                                                | BOUNCY HOUSE                                                         | HALLOWEEN                                          | NO SCHOOL DROP-IN<br>10:30AM-3PM<br>BOARDGAMES                  |          |
| 3                                                                                                        | 4                                                                     | 5                                              | 6                                                                    | 7                                                  | 8                                                               | 9        |
|                                                                                                          | PLAYDOUGH                                                             | MAKING<br>BRACELETS                            | HIDE N SEEK                                                          | HOT CHOCOLATE + BIRTHDAY CAKE DEADLINE TO REGISTER | BINGO                                                           |          |
|                                                                                                          | 11                                                                    | 40                                             | 43                                                                   | & PAY FOR OUTINGS                                  | 46                                                              |          |
| 10                                                                                                       | CLOSED                                                                | 12  NO SCHOOL DROP-IN  10:30AM-3PM  SCHOOL GYM | OUTING: TREEHOUSE PLAYGROUND IN RED DEER, 9AM-3PM COST: \$20 / CHILD | 14  NO SCHOOL DROP-IN  10:30AM-3PM  BOOK DAY       | OUTING: SWIMMING IN LACOMBE, 10:30AM-4:30PM  COST: \$20 / CHILD | 16       |
| 17                                                                                                       | 18                                                                    | 19                                             | 20                                                                   | 21                                                 | 22                                                              | 23       |
|                                                                                                          | FREE PLAY                                                             | CARDBOARD                                      | EXERCISE CLASS                                                       | SLOTH DAY                                          | BINGO                                                           | 23       |
| 24                                                                                                       | 25                                                                    | 26                                             | 27                                                                   | 28                                                 | 29                                                              | 30       |
| Festival of Trees at<br>Christmas in the<br>Country Craft Sale,<br>10AM-3PM @ Bashaw<br>Community Centre | MOVIE DAY  Family Resource Network: 0-6, Drop-in Playgroup, 10AM-12PM | SNOWMAN                                        | BOUNCY HOUSE                                                         | DAY OF THE<br>NINJA                                | BOARDGAMES                                                      |          |