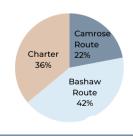

# Bashaw Bus Society

~ Bus trips booked by charter and routine trips. ~

Total # of Passengers Camrose Bus Trips: 53

Bashaw Bus Trips: 151

LOVE

**EMPATHY** 

**KINDNESS** light

WELL-BEING Resource Navigation