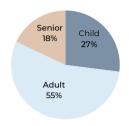

# OF FAMILIES

## **Healthy** Families

# of Families from Bashaw, Mirror, Ferintosh and Donalda