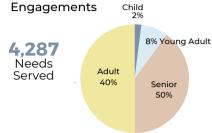

#### Information & Referral

Residence

Bashaw: 82% Other: 13% Camrose County: 5%