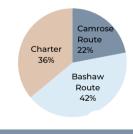

# Bashaw Bus Society

~ Bus trips booked by charter and routine trips. ~

Total # of Passengers Camrose Bus Trips: 53 Bashaw Bus Trips: 151

LOVE

**EMPATHY** 

**KINDNESS** W light healing

WELL-BEING

Resource Navigation