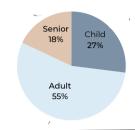

ashaw: 82% Other: 13% Camrose County: 5%

#### Resource Navigation

This program helps with navigating systems and provides support that is kind, empathetic, consistent and is a revolving door for anyone accessing services.

#### Camrose FRC

Parent Education Engagement & Advocacy

Programs







Family

# OF FAMILIES

# <u>Healthy</u> Families



# of Families from Bashaw. Mirror, Ferintosh and Donalda

#### Bashaw Youth Centre

Total # of Youth New 85 Members:

Drop-in 1,830

# **Bashaw Adult Learning**

Total # of Sessions

...... 137

Tutorina: **English Language Learning** 208

and Literacv: ...... 142 Foundational Learning: ..... 39 Post Secondary Support:

.....228 Learner Support:

#### **Bashaw & District** Food Bank

Total # of Unique Individuals:

89

339

Total # of Hampers:



## Bashaw & District Support Services

~ Family Wellness Program ~

1 on 1 Support: 1,092 engagements and several informal daily connections. Wellness Groups:

3-6 students per weekly gathering.

Roots of Empathy: 2 hr per week in two classrooms.

Drama Production & Learnina: 4,000 hr senior and 2,000 hr junior.

~ Generations Daycare enrollment ranged from 33-41 children and the Bashaw & District Preschool had a total of up to 32 students registered. ~

#### Santa's Anonymous:

45 Hampers for 100 Individuals

Home

Support

363 Visits # of Adults

Wheels .560

Meals on

Meals Delivered # of Adults

Total hr of Service: 733.25

# Bashaw Bus Society

~ Bus trips booked by charter and routine trips. ~

Total # of Passengers Camrose Bus Trips: 53 Bashaw Bus Trips: 151



LOVE

**EMPATHY**