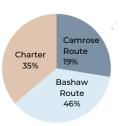

## Bashaw Bus Society

~ Bus trips booked by charter and routine trips. ~

Total # of Passengers Camrose Bus Trips: 60 Bashaw Bus Trips: 154

www.bashawcrc.com

4909 50 Street, Bashaw, AB

@BashawCRC