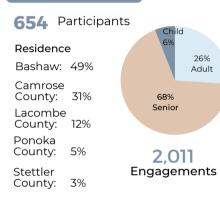

### 8.947

Needs Served Client Care: 73%

Community Program Assistance: 8%

Other: 6%

Health & Wellness: 5%

Food Bank: 4% Forms & Technology

Support:

Engagements ~ Residents served from Bashaw and surrounding camrose County, Lacombe County, Ponoka County & Stettler County.