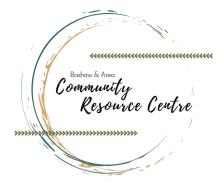

## INTRODUCING... The Holliday Hauler Community Mini-Van

In just six years, Staff Sgt Bruce Holliday helped create a legacy of kindness, collaboration, support and caring for the communities within the Bashaw region. Bruce put 100% effort and passion into everything he did. He was authentic, generous and compassionate as well.

Staff Sgt Holliday was a great leader, mentor and motivator. Working alongside Bashaw & District Victim Services, Bashaw Wellness Team and many other regional organizations, he always demonstrated innovation, promoted resiliency and looked for collaboration. The "Holliday Hauler" is proof of the hope and inspiration he cultivated into the community.

The Holliday Hauler Mini-Van is the special creation of the Bashaw & District Victim Services Board. The board recognized that there was a need in the community for reliable transportation. Whether it be helping a community member get to an appointment, picking up food for the Food Bank, transporting sporting teams, assisting community organizations with tasks – there certainly was need! Bashaw Victim Services, approached Bashaw & District Support Services to partner with the project. The BDSS Board and staff saw the importance of this project and signed on to be the owner/administrator of the Holliday Hauler Community Mini-Van...

Continued on page 2.

Please plan ahead for our office closure during, Dec 21-Jan 1.

Ph. 780-372-4074 Fx. 780-372-3951 4909 50 Street, Bashaw, AB frontdesk.bdss@gmail.com

WWW.BASHAWCRC.COM

...Months were spent looking for the "right" mini-van that would bring reliability and longevity to the project. Thankfully, Troy from Gary Moe Chrysler – Lacombe came to the rescue, finding us our new mini-van. Troy, together with Gary Moe General Manager Matt, brought a great purchase price and maintenance package together that will ensure this van stays on the road safely for years to come. Thank you to them for their partnership!

Next came the graphics design for the vehicle wrap. Partners knew they wanted to incorporate the colors of the RCMP. Sign Masters became a valuable partner in doing this and designed many options for consideration that could be tailored to exactly what we were needing. Thank you to them for the hours put towards this project in helping us settle on a design and completing a stellar graphic wrap installation. On behalf of Bashaw & District Victim Services and Bashaw & District Support Services, we are proud to present to you the Holliday Hauler Community Mini-Van – a lasting legacy of the late Staff Sgt Bruce Holliday. We hope that everyone will enjoy seeing it travel the roads of Alberta supporting important work for the Bashaw Region.