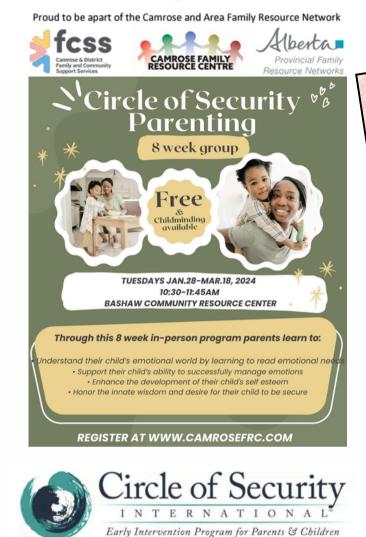

## **Camrose Family Resource Centre**

Strengthen your parent- child relationship with the Circle of Security Parenting Program.

All parents wish their children came with an instruction manual. It often feels like we are making it up as we are going along...never sure if we are getting it right.

#### Your'e not alone.

When your child's behaviour has you confused and frustrated, it's not uncommon to wonder what's wrong with them...or what's wrong with you. We find ourselves asking "Why would they behave this way?"

Build a stronger relationship to help you navigate your child's ups and downs

Circle of Security Parenting is an 8 week parenting program based on years of research about how to respond to your child's needs which often leads to a change in your child's behaviour.

. . .

Group or one on one sessions available. Phone 780-672-0141 to find out more.

Be Bigger, Stronger, Wiser and Kind Through the Circle of Security Parenting Program you will learn how to respond to your child's need for connection while being Bigger, Stronger, Wiser and Kind so you can set limits and help your child to build a strong sense of security and confidence.