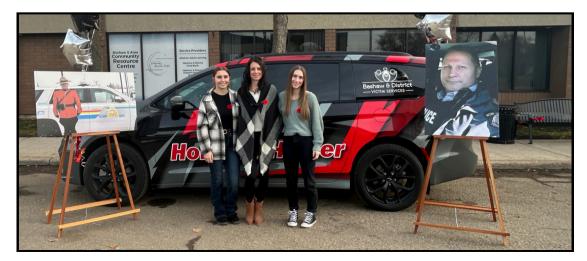

## INTRODUCING... The Holliday Hauler Community Mini-Van

In just six years, Staff Sgt Bruce Holliday helped create a legacy of kindness, collaboration, support and caring for the communities within the Bashaw region. Bruce put 100% effort and passion into everything he did. He was authentic, generous and compassionate as well.

Staff Sgt Holliday was a great leader, mentor and motivator. Working alongside Bashaw & District Victim Services, Bashaw Wellness Team and many other regional organizations, he always demonstrated innovation, promoted resiliency and looked for collaboration. The "Holliday Hauler" is proof of the hope and inspiration he cultivated into the community.

The Holliday Hauler Mini-Van is the special creation of the Bashaw & District Victim Services Board. The board recognized that there was a need in the community for reliable transportation. Whether it be helping a community member get to an appointment, picking up food for the Food Bank, transporting sporting teams, assisting community organizations with tasks – there certainly was need! Bashaw Victim Services, approached Bashaw & District Support Services to partner with the project. The BDSS Board and staff saw the importance of this project and signed on to be the owner/administrator of the Holliday Hauler Community Mini-Van...

Continued on page 2.

Please plan ahead for our office closure during, Dec 21-Jan 1.

Ph. 780-372-4074 Fx. 780-372-3951 4909 50 Street, Bashaw, AB frontdesk.bdss@gmail.com

WWW.BASHAWCRC.COM

...Months were spent looking for the "right" mini-van that would bring reliability and longevity to the project. Thankfully, Troy from Gary Moe Chrysler – Lacombe came to the rescue, finding us our new mini-van. Troy, together with Gary Moe General Manager Matt, brought a great purchase price and maintenance package together that will ensure this van stays on the road safely for years to come. Thank you to them for their partnership!

Next came the graphics design for the vehicle wrap. Partners knew they wanted to incorporate the colors of the RCMP. Sign Masters became a valuable partner in doing this and designed many options for consideration that could be tailored to exactly what we were needing. Thank you to them for the hours put towards this project in helping us settle on a design and completing a stellar graphic wrap installation. On behalf of Bashaw & District Victim Services and Bashaw & District Support Services, we are proud to present to you the Holliday Hauler Community Mini-Van – a lasting legacy of the late Staff Sgt Bruce Holliday. We hope that everyone will enjoy seeing it travel the roads of Alberta supporting important work for the Bashaw Region.