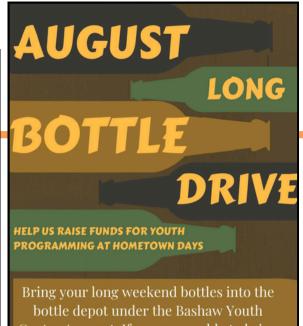

<sup>\*</sup>We apologize if anyone was missed\*

Bring your long weekend bottles into the bottle depot under the Bashaw Youth Centre Account. If you are unable to bring them in & would like us to pick them up, please email jennasand1515@gmail.com to arrange a time on August 6th.