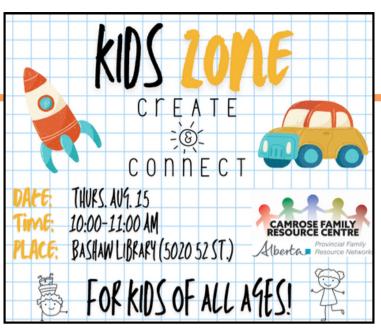

Ph. 780-372-4074 Fx. 780-372-3951

4909 50 Street, Bashaw, AB

|                                 | Closed all statutory he             | olidays.                                                  |      |                                                       |                                            |                                |
|---------------------------------|-------------------------------------|-----------------------------------------------------------|------|-------------------------------------------------------|--------------------------------------------|--------------------------------|
| S 28                            | M) 29                               | T 30                                                      | W 31 | (T)                                                   | (F) 2                                      | <b>S</b> 3                     |
|                                 |                                     | Bashaw Bus 9AM                                            |      | BVJ VOLUNTEER<br>SHIFTS                               | • BVJ VOLUNTEER<br>SHIFTS & CASINO         | • BVJ<br>VOLUNTEER<br>SHIFTS & |
|                                 |                                     |                                                           |      | Foot Care                                             | CLOSED                                     | CASINO                         |
|                                 |                                     | Community Coffee Drop-in,<br>1:30PM-3PM @ Lutheran Church |      | by Kaitlin Clinic,<br>by Appointment                  | CLC                                        |                                |
| BVJ     VOLUNTEER               | 5                                   | Bashaw Bus 9AM                                            | 7    | Camrose Bus 9AM                                       | 9                                          | 10                             |
| VOLUNTEER<br>SHIFTS &<br>CASINO | CED                                 | BYC BOTTLE DRIVE                                          |      |                                                       |                                            |                                |
|                                 | CLOSED                              |                                                           |      | Regional Outing:                                      |                                            |                                |
|                                 |                                     | Community Coffee Drop-in,<br>1:30PM-3PM @ Lutheran Church |      | Lacombe Mural Tour,<br>leave at 10AM                  |                                            |                                |
| 11                              | 12                                  | Bashaw Bus 9AM                                            | 14   | Kids Zone, 10AM @     Bashaw Library                  | 16                                         | 17                             |
|                                 |                                     |                                                           |      | Dasilaw Library                                       |                                            |                                |
|                                 |                                     | Community Coffee Drop-in,                                 |      | Foot Care<br>by Kaitlin Clinic,<br>by Appointment     |                                            |                                |
| 18                              | 19                                  | Bashaw Bus 9AM                                            | 21   | 22                                                    | 23                                         | 24                             |
|                                 |                                     |                                                           |      | Camrose Bus 9AM                                       | HOMETOWN DAYS                              | HOMETOWN<br>DAYS               |
|                                 | CLOSED                              |                                                           |      |                                                       |                                            |                                |
|                                 | Cra                                 | Community Coffee Drop-in,<br>1:30PM-3PM @ Lutheran Church |      | Regional Outing:<br>Stettler Museum,<br>leave at 10AM | Walking     Meditation,     meet at 1:30PM |                                |
| 25                              | 26                                  | Bashaw Bus 9AM                                            | 28   | 29                                                    | 30                                         | 31                             |
|                                 |                                     |                                                           |      |                                                       | .cO                                        |                                |
|                                 | September<br>Newsletter<br>Deadline | Community Coffee Drop-in,<br>1:30PM-3PM @ Lutheran Church |      | Foot Care<br>by Kaitlin Clinic,<br>by Appointment     | CLOSED                                     |                                |