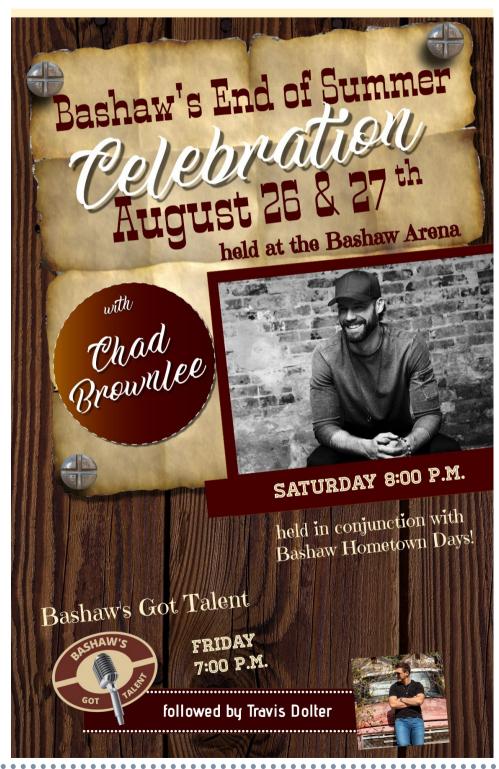

# Bashaw, Alberta Hometown Days! August 26, 27 & 28, 2022

## Friday, Aug 26

6:00 p.m. All Pro Chuckwagon Races (Bashaw Ag Grounds) \$10 per ticket FREE for 12 & under 7:00 p.m. Bashaw's Got Talent Competition (Bashaw Arena) followed by: Concert/Dance by Travis Dolter- all ages 10:30 p.m. Fireworks (Bashaw Arena)

### Saturday, Aug 27

8:00 - 11:00 a.m. Pancake Breakfast (Bashaw Fire Hall)
9:00 a.m. 3 X 3 Basketball Tournament (Bashaw School)
12:00 p.m. Hometown Parade
12:00 - 5:00 p.m. Main Street Festival - family activities including face painting, bouncy houses, rubber duck race, magic show, childrens games, aerial silks, beer gardens and much more!
12:00 - 4:00 p.m. Bashaw Farmers Market (Main street)
12:30 p.m. Barbeque, Corn Roast and other Food Vendors (Main street)
1:00 p.m. Car Show (Main street)
3:00 - 5:00 p.m. Family Street Dance
6:00 p.m. All Pro Chuckwagon Races (Bashaw Ag Grounds)
8:00 p.m. Performance: Chad Brownlee returns to Bashaw! (Bashaw Arena)

## Sunday, Aug 28

2:00 p.m. All Pro Chuckwagon Finals (Bashaw Ag Grounds)

Follow us on Facebook or call for more information : 780-372-4074

| entre               |
|---------------------|
| Durce C             |
| nmunity Resource    |
| Communi             |
| Area (              |
| <b>Bashaw &amp;</b> |