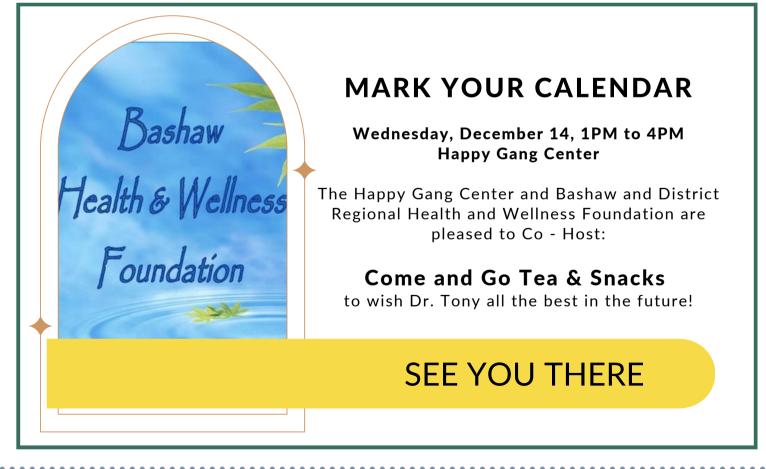

## **Spreading Christmas Cheer**

Santa's Anonymous helps ensure local families & individuals can enjoy a Christmas meal and that there are gifts to open. BDSS, in partnership with the Bashaw & District Food Bank, provides a Christmas Meal Hamper that includes all the fixings for a Christmas meal: an option of turkey or ham, cranberry sauce or honey mustard, mixed veggies, potatoes, dressing, buns, mandarin oranges and a box of chocolates. Locals can stop in to apply **before December 9.** Bring a photo ID and proof of address. **\*Pick-up hampers and gifts on Dec 21 or 22.\*** 

To support this program you may donate financially or visit our Santa's Anonymous Tree. Choose one or more angels off the tree, make gift purchases based on age/gender/ideas provided and return your unwrapped gifts **on or before December 16.** Have fun and THANK YOU!