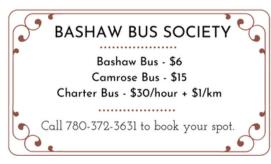

# **Bashaw Bus Society**

Another Red Deer shopping trip to Bower Mall is coming up!

#### December 7th

\$20 per person

Meet at the Bashaw CRC office to be picked up for 9AM.

Spots are limited. Please call to book. 780-372-3631

**Please Note:** The regular bus routes for December are as follows:

Bashaw Bus: Dec 5, 12 & 19 Camrose Bus: Dec 14 ONLY