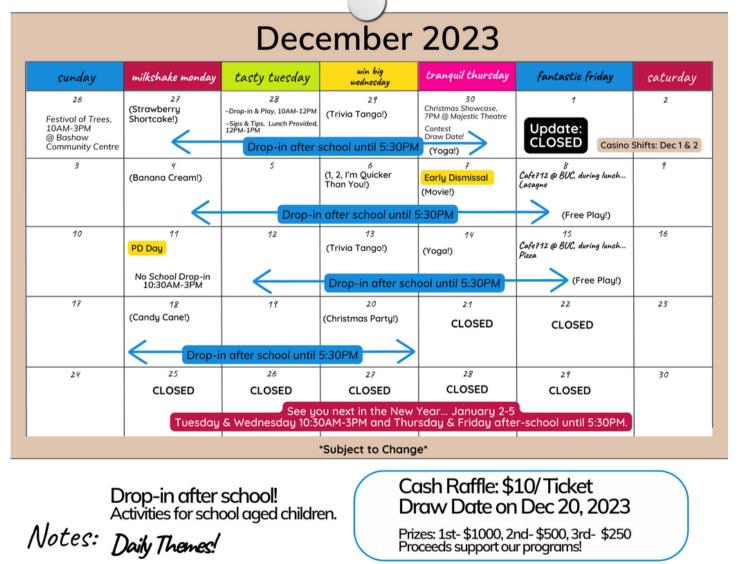

#### We were so happy to see everyone who participated in the recent Festival of Trees event and all of the activities.

#### **Special mentions:**

~Bashaw Esso (Hot Cocoa Bar), Servus Credit Union (Letters to Santa and Reindeer Food)
~Tree Donors- Bashaw Agriculture Society, Bashaw Royal Purple, Bashaw United Church,
Bashaw Concrete, Bashaw School Grade 1 Class, Bashaw Youth Centre, Bashaw Servus
Credit Union, Bashaw Meadows, The Holt Family, Meeting Place Coffee Roasters,
Bashaw School Paleontology Class

#### ~And to Santa for coming all the way to Bashaw

We congratulate all of the lucky tree winners and thank everyone who placed bids and tickets on their favorite trees!

#### AND we are very grateful to all who joined us at our special evening, Christmas Showcase Fundraiser, on Nov 30... Your presence and support are so appreciated!

Thank you Bashaw Youth Drop-in Foundation board members, staff, donors, host partners and volunteers for making these events a success!

#### Ph. 780-372-4074 Fx. 780-372-3951 frontdesk.bdss@gmail.com 4909 50 Street, Bashaw, AB

WWW.BASHAWCRC.COM 4 Follow us @BashawCRC

Prizes: 1st- \$1000, 2nd- \$500, 3rd- \$250 Proceeds support our programs!

Partner programs for families...

\*\*\*No playgroup in December\*\*\* Drop-in & Play will resume in the New Year! More information coming soon: 780 673 1381 or d.ostafichuk@camrosefrc.com

info.bashawyouthcentre@gmail.com or 403-373-2706 4903 50 Ave., Bashaw, AB

afe 71i

Free lunch for Grades

7-12 at the Bashaw United Church.

> f 🞯 @bashawyouthcentre.byc #bashawyouthcentre

\_ \_ \_ \_ \_ \_ \_ \_ \_ \_ \_ \_ \_ \_ \_

Welcome change, embrace adventure and make this New Year one you'll never forget!