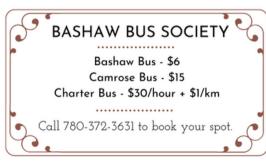

# **Bashaw Bus Society**

Another Red Deer shopping trip to Bower Mall is coming up!

#### December 7th

\$20 per person

Meet at the Bashaw CRC office to be picked up for 9AM.

Spots are limited. Please call to book. 780-372-3631

**Please Note:** The regular bus routes for December are as follows:

Bashaw Bus: Dec 5, 12 & 19 Camrose Bus: Dec 14 ONLY