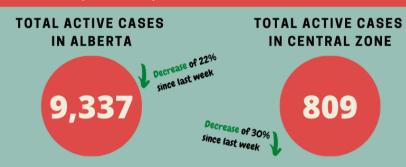

## COVID UPDATE LOCAL NUMBERS

January 25, 2021 Edition

This weekly update provides focused information for our area, as reported by the Government of Alberta

#### **TOTAL ACTIVE CASES IN OUR AREA**