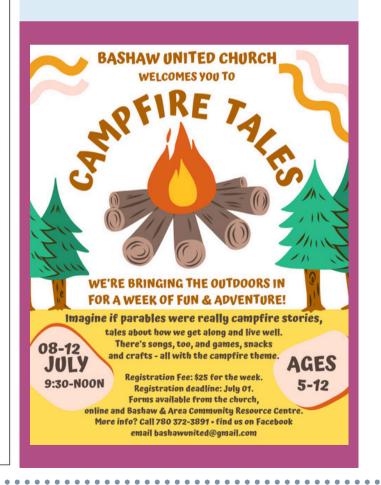

#### **BASHAW UNITED CHURCH**

whoever you are, however you are, wherever you find yourself in life, we affirm you as YOU - we are ALL loved!

**SUNDAYS** please join us at 10:30 am. In person is best, so we can get to know each other. There's BUCK (Bashaw United Church Kids) with Lori Miller each week. We're also available online on the Rising Spirit Ministry YouTube channel and via Facebook.

#### **COFFEE TIME THURSDAYS**

11 am - noon join us for coffee, snacks and conversation. Everyone welcome!

Don't miss the Bashaw Sr. High productions of FREAKY FRIDAY, June 13-16. See their ad for times and ticketing info.