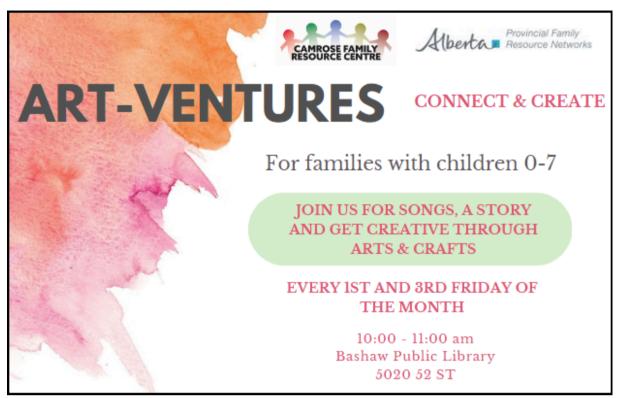

4909 50 Street, Bashaw, AB

| 0111                                             | Closed all statutory ho                                   |                                                                        |                                                                       |                                                                                                               |                                                                       |                                                                              |
|--------------------------------------------------|-----------------------------------------------------------|------------------------------------------------------------------------|-----------------------------------------------------------------------|---------------------------------------------------------------------------------------------------------------|-----------------------------------------------------------------------|------------------------------------------------------------------------------|
| <u>(c)</u>                                       |                                                           |                                                                        |                                                                       |                                                                                                               |                                                                       |                                                                              |
| <b>3</b> 2                                       | 3                                                         | 4                                                                      | <b>W</b> 5                                                            | 6                                                                                                             | 7                                                                     | <b>S</b> 8                                                                   |
|                                                  | Senior's Tea &<br>Social, 1:30PM<br>@Happy Gang<br>Center | Bashaw Bus 9AM                                                         | • Food Safety<br>Course,<br>8:30AM-4:30PM                             | Shopping Trip<br>to Bower Mall,<br>leave at 9AM                                                               | Bashaw CRC<br>& Generations<br>Daycare<br>CLOSED<br>*at noon*         |                                                                              |
|                                                  |                                                           | Community Coffee Drop-in,<br>1:30PM-3PM @ Lutheran Church              |                                                                       | Foot Care<br>by Kaitlin Clinic,<br>by Appointment                                                             | Art-venture, 10AM     @ Library                                       |                                                                              |
| 9                                                | Free Family<br>Drop-in,<br>10AM-12PM<br>@ BYC             | Bashaw Bus 9AM  BINGO Night, 6:30PM-8:30PM @Bashaw Golf & Country Club | B.D.S.S., Bashaw & Food Bank AGMs, 5:30PM Potluck & Meeting to follow | Camrose Bus 9AM  Bashaw Senior Drama: Freaky Friday- The Musical, 7PM  BUC  Regional Outing: Ellis Bird Farm, | Bashaw Senior<br>Drama: Freaky<br>Friday- The<br>Musical, 7PM<br>@BUC | • Bashaw<br>Senior<br>Drama:<br>Freaky<br>Friday-The<br>Musical,<br>7PM @BUC |
|                                                  | Online<br>Auction<br>Ends                                 | Community Coffee Drop-in,<br>1:30PM-3PM @ Lutheran Church              | Present Day     Homesteading: Jam     Preserves, 7PM     @ Ag Grounds | Disability     Workshop, 7PM                                                                                  | Community BBQ at<br>Bashaw Servus Credit<br>Union, 11AM-2PM           | Lemonade<br>Day                                                              |
| 16 • Bashaw Senior Drama: Freaky Friday-The      | 17                                                        | Bashaw Bus 9AM                                                         | 19                                                                    | Foot Care by Kaitlin Clinic,                                                                                  | Art-venture, 10AM                                                     | 22                                                                           |
| Musical,<br>2PM @BUC                             |                                                           | Community Coffee Drop-in,<br>1:30PM-3PM @ Lutheran Church              |                                                                       | by Appointment                                                                                                | @ Library                                                             |                                                                              |
| 23                                               | 24                                                        | Bashaw Bus 9AM                                                         | 26                                                                    | Camrose Bus 9AM                                                                                               | 28                                                                    | 29                                                                           |
|                                                  |                                                           | Volunteer at Ponoka<br>Stampede                                        | B.D.S.S Volunteer<br>Shifts at Ponoka<br>Stampede                     | Volunteer at Ponoka<br>Stampede                                                                               | B.D.S.S Volunteer<br>Shifts at Ponoka<br>Stampede                     | <ul> <li>Volunteer<br/>at Ponoka<br/>Stampede</li> </ul>                     |
|                                                  |                                                           |                                                                        | Stampede                                                              | Regional Outing:     Lacombe Mural Tour,     leave at 10AM                                                    |                                                                       |                                                                              |
|                                                  | July Newsletter<br>Deadline                               | Community Coffee Drop-in,<br>1:30PM-3PM @ Lutheran Church              |                                                                       | Bashaw CRC & Ger<br>CLOSED on                                                                                 |                                                                       |                                                                              |
| 30  B.D.S.S  Volunteer Shifts at Ponoka Stampede | • B.D.S.S<br>Volunteer<br>Shifts at<br>Ponoka<br>Stampede | 2                                                                      | 3                                                                     | 4                                                                                                             | 5                                                                     | 6                                                                            |