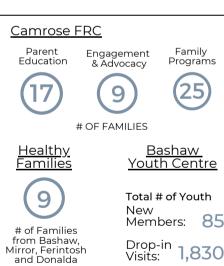

#### Bashaw Community Wellness Team

Camrose County: 5%

#### Resource Navigation

This program helps with navigating systems and provides support that is kind, empathetic, consistent and is a revolving door for anyone accessing services.

from Bashaw.

Mirror, Ferintosh and Donalda

Total # of Sessions Tutorina:

Bashaw Adult Learning

| English Language Learning<br>and Literacy:        | 208       |
|---------------------------------------------------|-----------|
| Foundational Learning:<br>Post Secondary Support: | 142<br>39 |
| Learner Support:                                  | 228       |

### Bashaw & District Support Services

~ Family Wellness Program ~ *informal daily connections.* Wellness Groups: 3-6 students per weekly gathering.

Roots of Empathy: 2 hr per week in two classrooms.

Drama Production & Learnina: 4,000 hr senior and 2,000 hr junior.

~ Generations Daycare enrollment ranged from 33-41 children and the Bashaw & District Preschool had a total of up to 32 students registered. ~

# **Healthy Families**

WHO: Families expecting a baby or have a child up to 6 years of age.

As a further extension we support Women who are pregnant or up to 6 months postpartum, that self report alcohol and or drug use during pregnancy.

### WHAT CAN YOU EXPECT?

- Support for prenatal care and its role in a healthy pregnancy
  - Prenatal Education with topics such as: Changes in Pregnancy, Healthy Eating, Physical & Emotional Fitness, Labor & Birth, Breastfeeding, Postpartum

Changes & Newborn Care & Safety

If you or someone you know could benefit from the support of the Healthy Families Program of the Camrose Association For Community Living, please contact the Healthy Families Facilitator in your area.