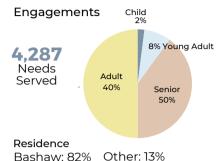

### What is Family Wellness?

Our role at Bashaw School is supported by the Family Wellness Worker, Lori Miller, in the capacity of emotional and social supports, programming and any other additional services required by bridging the Bashaw & Area Community Resource Centre's offerings, as needed. Students are able to grow and explore new opportunities. **2023 highlights include: 1 on 1 Support:** 1,092 engagements and several informal daily connections. **Wellness Groups:** 

#### Resource Navigation

This program helps with navigating systems and provides support that is kind, empathetic, consistent and is a revolving door for anyone accessing services.

from Bashaw.

Mirror, Ferintosh and Donalda