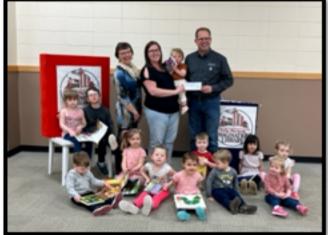

WHEN? Books begin to arrive each month, 8-10 weeks after your child is enrolled.

HOW MUCH? Books are provided FREE of charge THANKS TO THE GENEROSITY OF OUR SPONSORS.

you!

A huge thank you to FORTIS Alberta who presented The Dolly Parton Imagination Library of Bashaw & Area with an \$1800.00 check through their Community Investment Sponsorship.