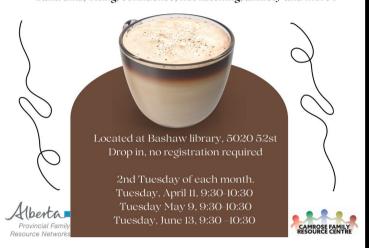

## Sips & Tips

#### **Attention Parents of Children 0-6!**

Please come join the Camrose Family Resource Centre at the Bashaw Library for: Sips & Tips.

Come enjoy some conversation and connection, while your kids play. Information and resources will be available on any topic: Tantrums, biting, confidence, not listening, anxiety and more!