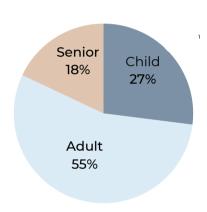

# **Bashaw & District Food Bank** 2023 Statistics

Total # of Unique Individuals:

89

Total # of Hampers:

339

Food bank access is rising, as demand and stress on individuals and families continues. During 2023, 70 more hampers were accessed compared to the previous year. As a region, we are fortunate to have multiple local food bank facilities, offering monthly access to hampers. Please consider supporting your community and make a donation!