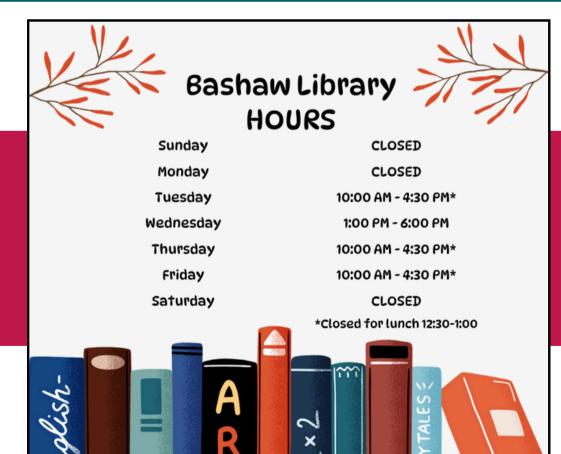

ts: \$ 2.00 each Valued Over: \$500

Draw Date: Friday, May 10, 2024

All proceeds go to the Bashaw Meadows Residents Association for Recreational Programming

Licence # 684898

## A lighthouse of God's Love and Grace"



# **Bashaw Community Church**

We want to invite you to join us for our weekly praise and worship service as we dig deeper in God's word. We are a church where you can come and be touched by the transforming presence of God and experience his presence and goodness as we worship together.

Our service is held every Sunday at 10:00 AM 5119 50St. Pastor Roberto Angelone

Pastor Roberto Angelone 780-298-9355

## May 4 10:00 - Prayer Service

Psalm 27;1
The Lord is my light and my salvation whom shall I fear?
The Lord is the stronghold of my life of whom shall I be afraid?





# **BASHAW UNITED CHURCH**



whoever you are, however you are, wherever you find yourself in life, we affirm you as YOU - we are ALL loved!

**SUNDAYS** please join us at 10:30 am. In person is best, so we can get to know each other. There's BUCK (Bashaw United Church Kids) with Lori Miller each week. We're also available online on the Rising Spirit Ministry YouTube channel and via Facebook.

We're now collaborating with DKR (Daysland/Killam/Rosalind United Churches) with the shared ministry of Rev. Robin King and Rev. Deanna Cox.



#### COFFEE TIME THURSDAYS

11 am - noon join us for coffee and conversation.

# Expressions of Grief

May 4, 10:30 am - 12 noon. Writing (journaling, stories, poetry, song writing), drawing, doodling, painting - we'll share some ideas on how to find your v