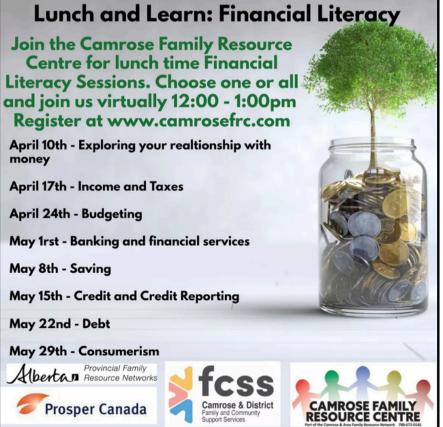

thood or with a baby up to 12 months of age?

Join the Camrose Family Resource Centre as together we actively participate in a range of exercises to learn strategies to develop a positive relationship with their baby, promote their baby's development and help teach their baby new skills and behaviors.

Thursdays May 9 - May 30th 8:00 - 930 via Zoom as a group and then additional one on one sessions will be scheduled afterwards.



CAMROSE FAMILY RESOURCE CENTRE

Virtual Parent Info session

TEENS SOCIAL MEDIA
RELATIONSHIPS AND CONSENT



### Learn more about:

- Social media and healthy relationships
- Setting boundaries and utilizing parental controls
- Consent and online sexual violence
- And most importantly how to talk to youth about it all!!

visit www.camrosefrc.com to register











## All the GAMES

# May 2024

OPEN Monday to Friday... Drop-in after school until 5:30PM (unless otherwise specified)

| sunday | monday                                                              | tuesday                                   | wednesday                                                                        | thursday                                           | friday             | saturday                                                     |
|--------|---------------------------------------------------------------------|-------------------------------------------|----------------------------------------------------------------------------------|----------------------------------------------------|--------------------|-------------------------------------------------