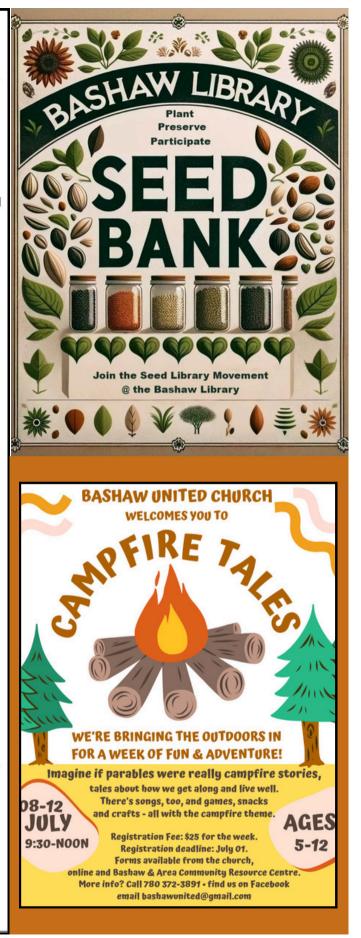

# Where did April go?!

The past month was a time for Growing and Sowing... Highlights included an outing to the Town of Bashaw Library and field trip to a greenhouse. Thank you Sara Chappell for providing seeds from the Seed Bank, organizing activities, education and a story; and Cindy's She Shed for donating soil. We also enjoyed heading to Country Gardens Greenhouse, thank you for the tour, snacks and transplanting!