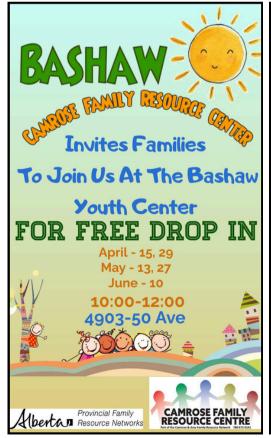

enthood or with a baby up to 12 months of age?

Join the Camrose Family Resource Centre as together we actively participate in a range of exercises to learn strategies to develop a positive relationship with their baby, promote their baby's development and help teach their baby new skills and behaviors.

Thursdays May 9 - May 30th 8:00 - 930 via Zoom as a group and then additional one on one sessions will be scheduled afterwards.



CAMROSE FAMILY RESOURCE CENTRE

Virtual Parent Info session

TEENS SOCIAL MEDIA
RELATIONSHIPS AND CONSENT



### Learn more about:

- Social media and healthy relationships
- Setting boundaries and utilizing parental controls
- Consent and online sexual violence
- And most importantly how to talk to youth about it all!!

visit www.camrosefrc.com to register











## All the GAMES

# May 2024

OPEN Monday to Friday... Drop-in after school until 5:30PM (unless otherwise specified)

| sunday | monday                                                              | tuesday                                   | wednesday                                                                        | thursday                                           | friday             | saturday                                                     |
|--------|---------------------------------------------------------------------|-------------------------------------------|----------------------------------------------------------------------------------|----------------------------------------------------|--------------------|-----------------------------------------------