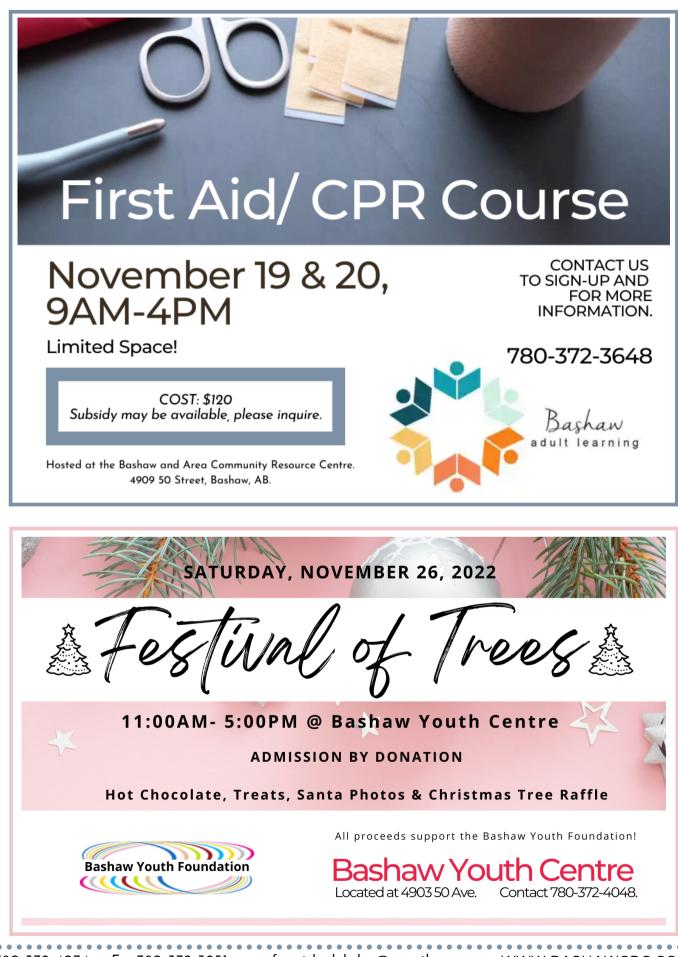

Total Donations - \$10,000

Kids Robotics Workshop Bashaw Municipal Library

November 15

For Grades K-2 and Grades 2-4+.

Contact Cindy for more details, 780-372-4055.

#### Silent Auction Fundraiser Bashaw Municipal Library

Nov 21 - Dec 2

Donations are still welcome.

Contact Cindy for more details, 780-372-4055.