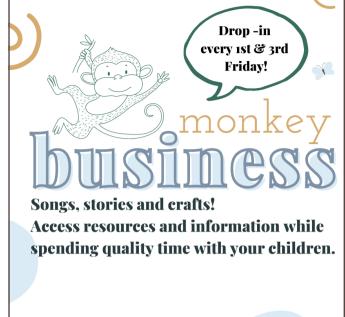

#### More Clinics: Foot Care by Kaitlin-

Foot care services can be booked on November 8. 22 & 30. Call directly to save your spot, 587-377-6099.

Every 1st & 3rd Friday of the month, at IOAM.

Hosted at the Bashaw Municipal Library