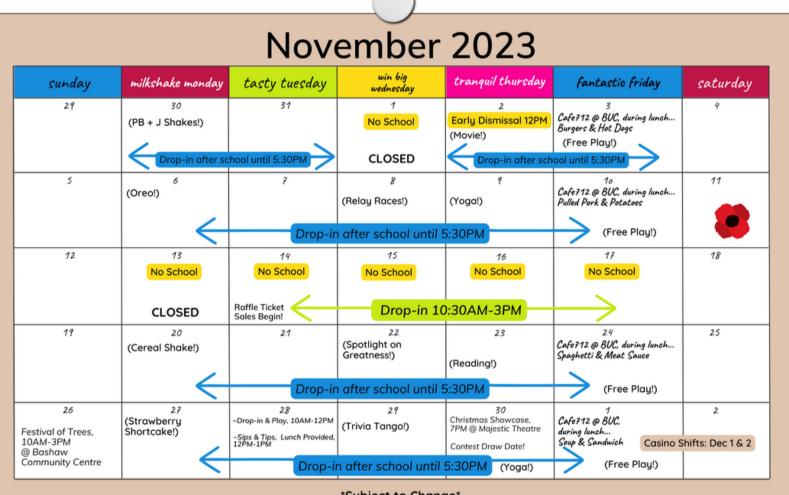

## Hello November, new month, new beginnings!

\*Subject to Change\*

Cash Raffle: \$10/ Ticket Draw Date on Dec 20, 2023

Prizes: 1st- \$1000, 2nd- \$500, 3rd- \$250 Proceeds support our programs!

\_\_\_\_\_