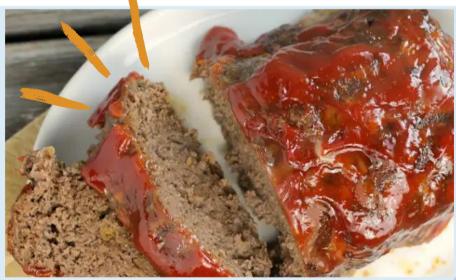

#### **Easy Barbecue Meatloaf**

SERVINGS: 1 Meal (AUTHOR: Rose Smith)

#### **INGREDIENTS**

2lbs Beef (ground, raw, lean) 1 pkg Seasoned Stuffing Mix 2 Eggs 1/4 cup Barbeque Sauce 1/4 cup onion (chopped)

1/4 cup Barbeque Sauce Tin Foil Pan (8x8)

Beat eggs with a fork and combine first 5 ingredients in a large bowl. Place in pan. Spread 1/4 cup of barbeque sauce over prepared meatloaf. Bake at 350F for 1 hour.