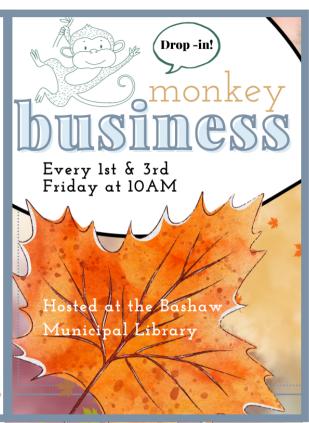

# Library Update

Bashaw Municipal Library

-Seniors Tech help Program... Join today!

#### October is Library Month.

Golden Ticket contest has returned! Win a West Edmonton Mall Water Package & more.

Watch on Facebook for photos of the Golden ticket, hidden around Bashaw.

Membership Contest for October: Win a \$100 Visa Gift Card (New & renewed Members)

Library Hours:
Mon CLOSED
Tues 11AM-5PM
(open at lunch)
Wed 1:30PM-6PM
Thurs 10AM-5PM
Fri 10AM-4:30PM

Contact Cindy for more details, 780-372-4055