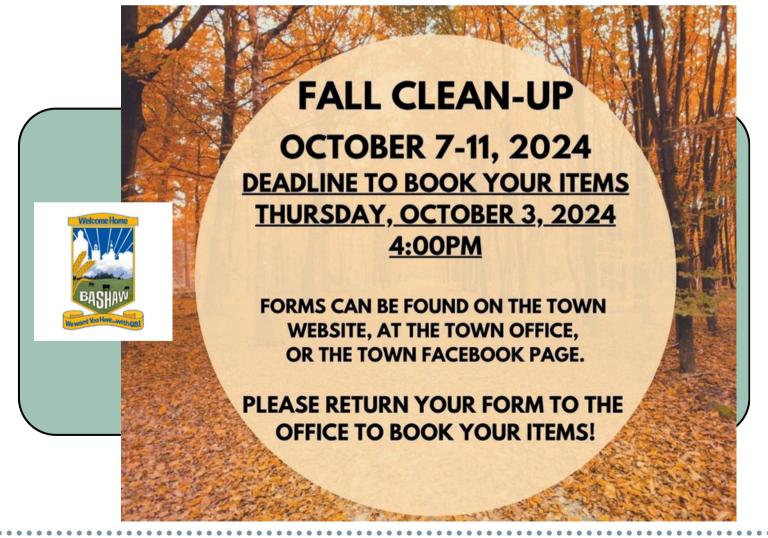

#### Garbage Pick-up & Recycling

Oct 7, 21

Recycling pick-up is Every 2nd Monday.

Oct 7, 14, 21, 28

Garbage pick-up is Every Monday.