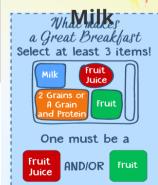

Whole grain-rich foods offered daily

Offered daily
with each
meal; Fruits,
Vegetables,
Fat Free
Flavored Milk
& 1% Low Fat
Unflavored

Menu Subject to Change

"This institution is an equal opportunity provider."