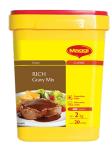

## **MAGGI RICH GRAVY MIX**

A traditional beef style gravy that adds depth of flavour to any dish. Ideal for roast dishes, pies, grilled meats and hot chips. Also available in Gluten Free option.

SPREYTON FRESH APPLE CIDER AND **GINGER BEER** Great value!