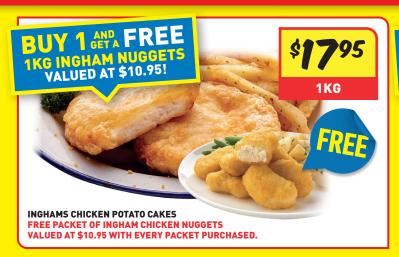

## NO FRILLS FOODMARKET Buy Direct and Save

## THE FOOD WHOLESALER THAT SELLS DIRECT TO THE PUBLIC

















**SCOTCH FILLET** RED HOT PRICE - Bulk buy, approx 1.5kg each. ONLY WHILE STOCK LASTS.



MIRACLE MARGARINE Great value for money.



## **MAGGI RICH GRAVY MIX**

A traditional beef style gravy that adds depth of flavour to any dish. Ideal for roast dishes, pies, grilled meats and hot chips. Also available in Gluten Free option.





SPREYTON FRESH APPLE CIDER AND **GINGER BEER** Great value!



**DIROSSI PREMIUM TASTY SHREDDED CHEESE** Great value for money.



**SMITHS CHIPS** Great range to choose from.



TASSIE BAITS BLUE **BAIT & WHOLE SQUID** Great value!



Hand cut natural onion rings coated in a crisp and tasty beer batter. An ideal accompaniment for steaks, burgers and ribs or just a snack with your favourite dipping sauce.



Large 120g par-cooked burgers. Great