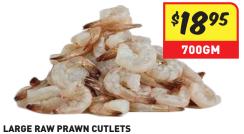

**CRUMBED CRAB CLAWS** Oven or deep fry. RED HOT VALUE!.

Large Raw Prawns, no shell, with the tail on.

FOUR ROSES FLOUR RED HOT BUY! Plain and Self raising.

Ph. 6278 0555 44 Gormanston Rd, Moonah (Next to Fantastic Furniture) Ph. 6345 9200 61 Oakden Rd, Prospect (Next to the Silverdome)