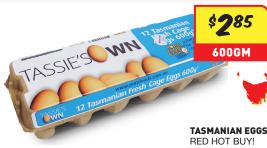

at adds depth of flavour to any dish. Ideal for roast dishes, pies, grilled meats and hot chips. Also available in Gluten Free option.





SPREYTON FRESH APPLE CIDER AND **GINGER BEER** Great value!



**DIROSSI PREMIUM TASTY SHREDDED CHEESE** Great value for money.



**SMITHS CHIPS** Great range to choose from.



TASSIE BAITS BLUE **BAIT & WHOLE SQUID** Great value!



Hand cut natural onion rings coated in a crisp and tasty beer batter. An ideal accompaniment for steaks, burgers and ribs or just a snack with your favourite dipping sauce.



Large 120g par-cooked burgers. Great value pack.



McCAIN SURECRISP FRIES Crispy thin cut potato fries from McCain. Oven, deep fry or air fry.











WHOLE NEW ZEALAND SOLE Quality New Zealand Sole (Righteye Flounder) at a RED HOT PRICE!









**CRUMBED CRAB CLAWS** Oven or deep fry. RED HOT VALUE!.



Large Raw Prawns, no shell, with the tail on.





FOUR ROSES FLOUR RED HOT BUY! Plain and Self raising.



Ph. 6278 0555 44 Gormanston Rd, Moonah (Next to Fantastic Furniture) Ph. 6345 9200 61 Oakden Rd, Prospect (Next to the Silverdome)

DEVONPORT Ph. 6421 5750 40-41 Formby Road

CAMDALE Ph. 6435 2505 385 Bass Highway

Mon-Fri 8:30am-5pm | Sat 9am-1pm | CLOSED PUBLIC HOLIDAYS

Mon-Fri 9am-5pm | Sat 9am-1pm | CLOSED PUBLIC HOLIDAYS