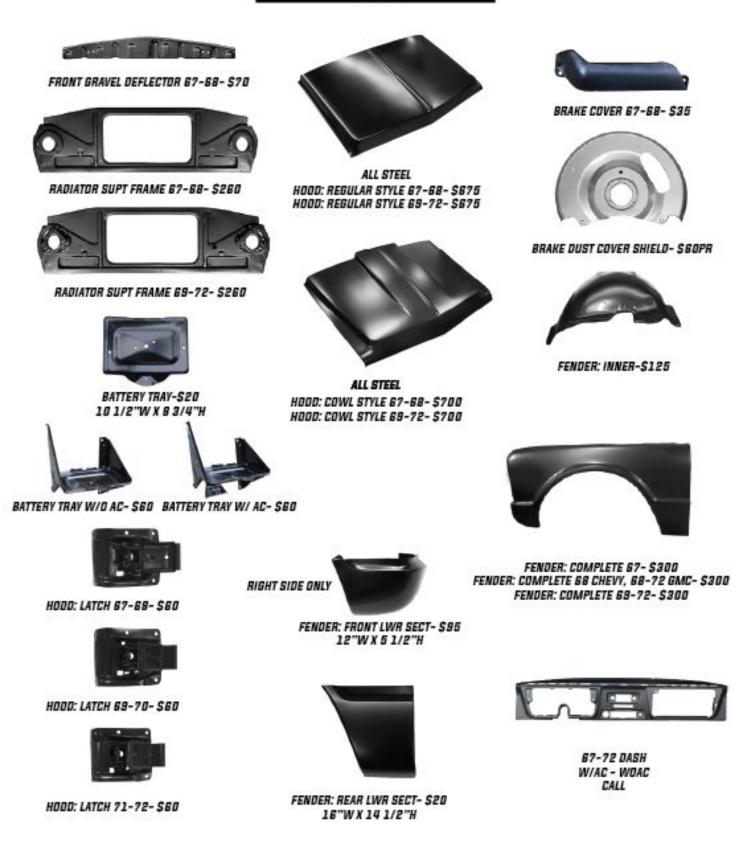

2023 CATALOG SEPTEMBER '23

3464 BETHANY CHURCH ROAD CLAREMONT, NC Phone: (828) 695-8144 FAX: (828) 695-8033 Hours: Tues-Fri 8:30-5:30, SAT 8-1 Email: Robhuffmanracing@gmail.com WWW.Davestruckparts.net

| YEAR     |                   | ES SUBJECT TO C<br>PRICE | YEAR  |                                 | PRICE                     |
|----------|-------------------|--------------------------|-------|---------------------------------|---------------------------|
| 1922.003 |                   | FRICE                    | ILAK  | DESC                            | FRICE                     |
|          | DLIGHT BEZELS     |                          |       |                                 |                           |
| 47-55    |                   | \$40 PR                  |       | FENDER EYEBROW M                |                           |
| 55-57    |                   | \$150 PR                 | 68    | L/R                             | \$35 EA                   |
| 58-59    |                   | \$100 PR.                | 69-72 | L/R GMC                         | \$85 EA                   |
| 63       | CHROME            | \$65 PR                  |       |                                 |                           |
| 64-66    |                   | \$60 PR                  |       | LIGHT LENS                      | 22223.053                 |
| 67-68    |                   | \$95 PR                  | 47-53 |                                 | \$8 EA                    |
|          | CHEVROLET ALUM    | \$60 PR                  | 47-50 |                                 | \$15 EA                   |
| 69-72    |                   | \$170 PR                 | 51-53 |                                 | \$15 EA                   |
| 73-78    | CHEVROLET L/R     | \$25 EA                  | 54-55 |                                 | \$8 EA                    |
| 79-80    | CHEVY RND L/R     | \$35 EA                  | 55-57 |                                 | \$5 EA                    |
| 80       | RECTANGLE L/R     | \$35 EA                  | 55-57 |                                 | \$18 EA                   |
| 81-82    | DUAL              | \$20 EA                  | 58-59 | AMBER/CLEAR                     | \$6 EA                    |
| 81-82    | SINGLE            | \$20 EA                  | 60-66 | AMBER/CLEAR                     | \$8 EA                    |
| 83-84    | DUAL              | \$15 EA                  | 62-66 | GMC AMBER/CLEAR L/R             | \$18 EA                   |
| 81-87    | SINGLE CHROME     | \$125 PR                 | 67-68 | AMBER.                          | \$8 EA                    |
| 81-87    |                   | \$125 PR                 | 67-68 | CLEAR                           | \$8 EA                    |
| 83-84    |                   | \$15 EA                  | 69-70 | CLEAR                           | \$8 EA                    |
|          | GRAY SINGLE L/R   | \$15 EA                  | 69-70 | AMBER.                          | \$8 EA                    |
|          | BLACK SINGLE L/R  | \$15 EA                  | 71-72 | AMBER.                          | \$8 EA                    |
| 85-87    |                   | \$15 EA                  | 71-72 |                                 | \$8 EA                    |
|          |                   |                          | 67-72 |                                 | \$20 EA                   |
| HEAD     | LIGHT BEZEL SEALS |                          |       | AMBER W/MLD L/R                 | \$20 EA                   |
| 47-57    |                   | \$10 PR.                 | 73-74 |                                 | \$20 EA                   |
| 11-31    |                   | \$10 PK                  | 75-80 | CLEAR W/ MLD L/R                | \$20 EA                   |
| UFAD     | LIGHT BEZEL SCREV | UCETC                    | 75-78 |                                 | \$20 EA                   |
| 55-57    |                   | \$3 EA                   | 13-10 | CLEAR W/O MED L/R               | 920 DA                    |
|          |                   |                          | DADE  | ICHTIENS CASEETS                |                           |
| 63       | SET63             | \$3 EA                   | 47-53 | LIGHT LENS GASKETS<br>CHEVROLET | the standard of the state |
| 66       | SET66             | \$3 EA                   |       |                                 | \$4 PR                    |
| 67-68    |                   | \$4 EA                   | 51-53 |                                 | \$4 PR                    |
| 69-72    |                   | \$4 EA                   | 54-55 |                                 | \$4 PR                    |
| 73-78    | 0447(10)          | \$5 EA                   | 55-57 |                                 | \$4 PR                    |
| 79-80    | 0437(10)          | \$7 EA                   | 55-57 |                                 | \$4 PR                    |
|          |                   |                          | 58-59 |                                 | \$4 PR.                   |
|          | LIGHT MOUNTING B  |                          | 60-66 | CHEVROLET                       | \$4 PR                    |
| 68       |                   | \$30 EA                  | 62-66 |                                 | \$4 PR                    |
| 69-72    | L/R               | \$30 EA                  |       | CHEVY/GMC                       | \$4 PR.                   |
| 47-72    | L/R               | \$30 EA                  |       | CHEVROLET                       | \$4 PR                    |
|          |                   |                          | 71-72 | CHEVROLET                       | \$7 PR                    |
| HEAD     | LIGHT BUCKET SEA  | LS                       | 73-80 | CHEVY/GMC                       | \$6 PR.                   |
| 47-57    |                   | \$7 PR                   |       |                                 |                           |
|          |                   |                          | PARK  | LIGHT BEZELS                    |                           |
| HEAD     | LIGHT RETAINER RI | NG                       | 47-53 | CHEVROLET                       | \$10 EA                   |
| 41-54/6  |                   | \$10 EA                  |       |                                 | \$40 EA                   |
| 55-57    |                   | \$15 EA                  | 62-66 | CHEVROLET                       | \$15 EA                   |
|          | ROUND             | \$10 EA                  |       |                                 |                           |
|          | RECTANGLE         | \$15 EA                  | PARK  | LIGHT HOUSING                   |                           |
|          | DUAL              | \$15 EA                  |       |                                 | \$20 EA                   |
| 01 07    | Done              | 41.7 1.11                |       |                                 | \$20 EA                   |
| HEAD     | LIGHT BUCKET ASS  | FMBI IES                 |       |                                 |                           |
|          | W/BULB            | \$125 EA                 | PARK  | LIGHT HOUSING GASE              | TTS                       |
|          |                   |                          |       | CHEVROLET                       | S4 PR                     |
| 67 66    | W/BULB            | SOS EA                   | 58-59 |                                 | S4 PR                     |
| 67.00    | BUCKET, RET, HW   | 995 EA                   | 20-29 | Gine                            | A4 bK                     |
| 50 22    | BUCKET, RET, HW   | 395 EA                   |       |                                 |                           |
| 38-72    | DUAL HL           | \$95 SET                 |       |                                 |                           |
|          |                   |                          |       |                                 |                           |