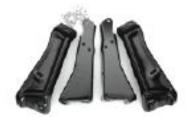

2023 CATALOG SEPTEMBER '23

3464 BETHANY CHURCH ROAD CLAREMONT, NC Phone: (828) 695-8144 FAX: (828) 695-8033 Hours: Tues-Fri 8:30-5:30, SAT 8-1 Email: Robhuffmanracing@gmail.com WWW.Davestruckparts.net

| YEAR     |                   | ES SUBJECT TO C<br>PRICE | YEAR  |                                 | PRICE                     |
|----------|-------------------|--------------------------|-------|---------------------------------|---------------------------|
| 1922.003 |                   | FRICE                    | ILAK  | DESC                            | FRICE                     |
|          | DLIGHT BEZELS     |                          |       |                                 |                           |
| 47-55    |                   | \$40 PR                  |       | FENDER EYEBROW M                |                           |
| 55-57    |                   | \$150 PR                 | 68    | L/R                             | \$35 EA                   |
| 58-59    |                   | \$100 PR.                | 69-72 | L/R GMC                         | \$85 EA                   |
| 63       | CHROME            | \$65 PR                  |       |                                 |                           |
| 64-66    |                   | \$60 PR                  |       | LIGHT LENS                      | 22223.053                 |
| 67-68    |                   | \$95 PR                  | 47-53 |                                 | \$8 EA                    |
|          | CHEVROLET ALUM    | \$60 PR                  | 47-50 |                                 | \$15 EA                   |
| 69-72    |                   | \$170 PR                 | 51-53 |                                 | \$15 EA                   |
| 73-78    | CHEVROLET L/R     | \$25 EA                  | 54-55 |                                 | \$8 EA                    |
| 79-80    | CHEVY RND L/R     | \$35 EA                  | 55-57 |                                 | \$5 EA                    |
| 80       | RECTANGLE L/R     | \$35 EA                  | 55-57 |                                 | \$18 EA                   |
| 81-82    | DUAL              | \$20 EA                  | 58-59 | AMBER/CLEAR                     | \$6 EA                    |
| 81-82    | SINGLE            | \$20 EA                  | 60-66 | AMBER/CLEAR                     | \$8 EA                    |
| 83-84    | DUAL              | \$15 EA                  | 62-66 | GMC AMBER/CLEAR L/R             | \$18 EA                   |
| 81-87    | SINGLE CHROME     | \$125 PR                 | 67-68 | AMBER.                          | \$8 EA                    |
| 81-87    |                   | \$125 PR                 | 67-68 | CLEAR                           | \$8 EA                    |
| 83-84    |                   | \$15 EA                  | 69-70 | CLEAR                           | \$8 EA                    |
|          | GRAY SINGLE L/R   | \$15 EA                  | 69-70 | AMBER.                          | \$8 EA                    |
|          | BLACK SINGLE L/R  | \$15 EA                  | 71-72 | AMBER.                          | \$8 EA                    |
| 85-87    |                   | \$15 EA                  | 71-72 |                                 | \$8 EA                    |
|          |                   |                          | 67-72 |                                 | \$20 EA                   |
| HEAD     | LIGHT BEZEL SEALS |                          |       | AMBER W/MLD L/R                 | \$20 EA                   |
| 47-57    |                   | \$10 PR.                 | 73-74 |                                 | \$20 EA                   |
| 11-31    |                   | \$10 PK                  | 75-80 | CLEAR W/ MLD L/R                | \$20 EA                   |
| UFAD     | LIGHT BEZEL SCREV | UCETC                    | 75-78 |                                 | \$20 EA                   |
| 55-57    |                   | \$3 EA                   | 13-10 | CLEAR W/O MED L/R               | 920 DA                    |
|          |                   |                          | DADE  | ICHTIENS CASEETS                |                           |
| 63       | SET63             | \$3 EA                   | 47-53 | LIGHT LENS GASKETS<br>CHEVROLET | the standard of the state |
| 66       | SET66             | \$3 EA                   |       |                                 | \$4 PR                    |
| 67-68    |                   | \$4 EA                   | 51-53 |                                 | \$4 PR                    |
| 69-72    |                   | \$4 EA                   | 54-55 |                                 | \$4 PR                    |
| 73-78    | 0447(10)          | \$5 EA                   | 55-57 |                                 | \$4 PR                    |
| 79-80    | 0437(10)          | \$7 EA                   | 55-57 |                                 | \$4 PR                    |
|          |                   |                          | 58-59 |                                 | \$4 PR.                   |
|          | LIGHT MOUNTING B  |                          | 60-66 | CHEVROLET                       | \$4 PR                    |
| 68       |                   | \$30 EA                  | 62-66 |                                 | \$4 PR                    |
| 69-72    | L/R               | \$30 EA                  |       | CHEVY/GMC                       | \$4 PR.                   |
| 47-72    | L/R               | \$30 EA                  |       | CHEVROLET                       | \$4 PR                    |
|          |                   |                          | 71-72 | CHEVROLET                       | \$7 PR                    |
| HEAD     | LIGHT BUCKET SEA  | LS                       | 73-80 | CHEVY/GMC                       | \$6 PR.                   |
| 47-57    |                   | \$7 PR                   |       |                                 |                           |
|          |                   |                          | PARK  | LIGHT BEZELS                    |                           |
| HEAD     | LIGHT RETAINER RI | NG                       | 47-53 | CHEVROLET                       | \$10 EA                   |
| 41-54/6  |                   | \$10 EA                  |       |                                 | \$40 EA                   |
| 55-57    |                   | \$15 EA                  | 62-66 | CHEVROLET                       | \$15 EA                   |
|          | ROUND             | \$10 EA                  |       |                                 |                           |
|          | RECTANGLE         | \$15 EA                  | PARK  | LIGHT HOUSING                   |                           |
|          | DUAL              | \$15 EA                  |       |                                 | \$20 EA                   |
| 01 07    | Done              | 41.7 1.11                |       |                                 | \$20 EA                   |
| HEAD     | LIGHT BUCKET ASS  | FMBI IES                 |       |                                 |                           |
|          | W/BULB            | \$125 EA                 | PARK  | LIGHT HOUSING GASE              | TTS                       |
|          |                   |                          |       | CHEVROLET                       | S4 PR                     |
| 67 66    | W/BULB            | SOS EA                   | 58-59 |                                 | S4 PR                     |
| 67.00    | BUCKET, RET, HW   | 995 EA                   | 20-29 | Gine                            | A4 bK                     |
| 50 22    | BUCKET, RET, HW   | 395 EA                   |       |                                 |                           |
| 38-72    | DUAL HL           | \$95 SET                 |       |                                 |                           |
|          |                   |                          |       |                                 |                           |