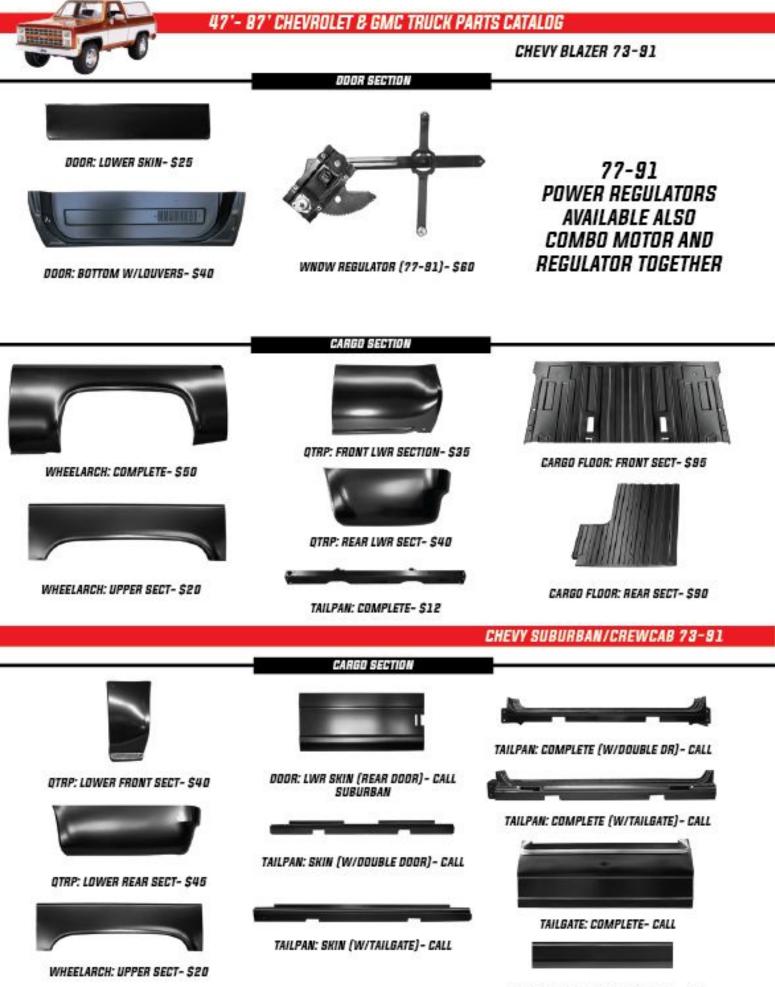

PICK-UP 73-87



DODR: COMPLETE SHELL (73-76)-\$430 DODR: COMPLETE SHELL (77-87)-\$430 DOOR SECTION



DODR: MIRROR (STAINLESS) - \$50 EA





WINDOW REGULATOR (77-87)- \$60



DODR: LOWER SKIN- \$20



DODR: INNER BOTTOM- \$40



DOOR: OUTER HANDLE (73-77)- SGOPR

DODR: INNER HANDLE (77-80)- \$15EA DODR: INNER HANDLE (81-81)- \$15 EA

**BED SECTION** 



TAILGATE: STEPSIDE (54-87/PLAIN)- \$200



TAILGATE: FLEETSIDE (73-80/PLAIN)- \$220 TAILGATE: FLEETSIDE (73-76/PLAIN- \$220



TAILGATE: FLEETSIDE (81-87/PLAIN)- \$220



TAILGATE: ASSY (81-87/PLAIN)- \$220 COMPLETE W/ALL HARDWARE



BED: FRONT PANEL (FLEETSIDE) - \$250



TAILGATE: FLEETSIDE CHEVY (73-78)- \$480



TAILGATE: FLEETSIDE CHEVY (77-80)-\$480



TAILGATE: FLEETSIDE GMC (73-76)- \$480



TAILGATE: FLEETSIDE GMC (77-80)-\$480



# If there is an item you can't find, please call our store!