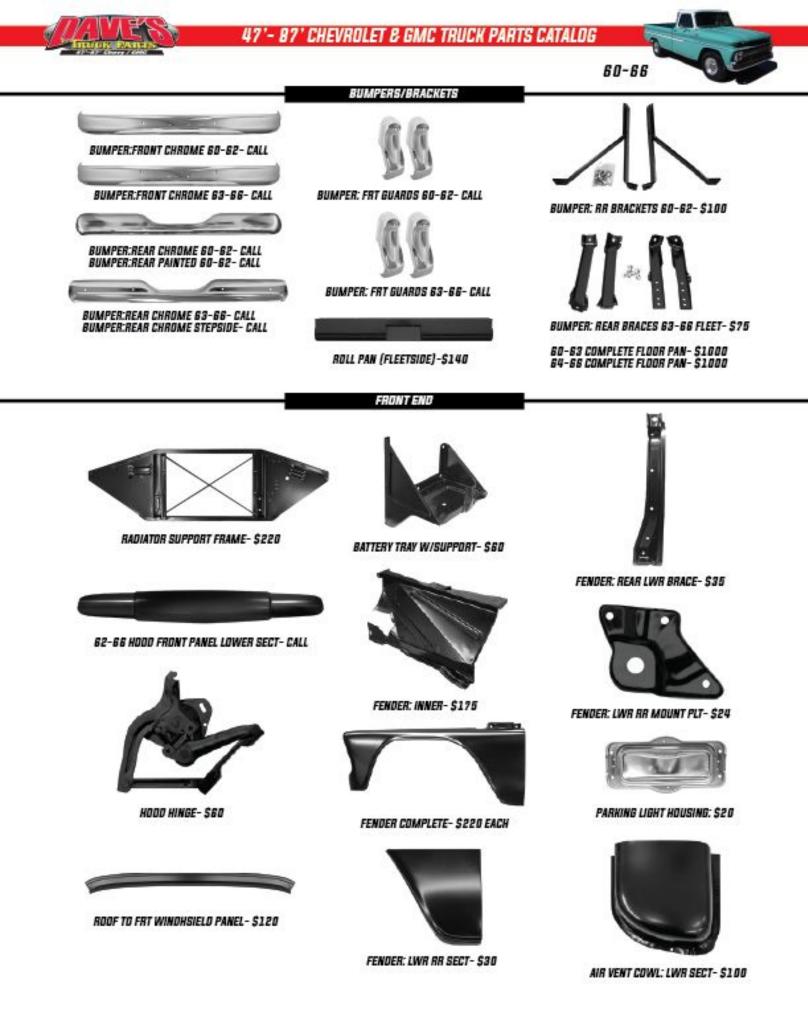

2023 CATALOG SEPTEMBER '23

3464 BETHANY CHURCH ROAD CLAREMONT, NC Phone: (828) 695-8144 FAX: (828) 695-8033 Hours: Tues-Fri 8:30-5:30, SAT 8-1 Email: Robhuffmanracing@gmail.com WWW.Davestruckparts.net

| YEAR     |                   | ES SUBJECT TO C<br>PRICE | YEAR  |                                 | PRICE                     |
|----------|-------------------|--------------------------|-------|---------------------------------|---------------------------|
| 1922.003 |                   | FRICE                    | ILAK  | DESC                            | FRICE                     |
|          | DLIGHT BEZELS     |                          |       |                                 |                           |
| 47-55    |                   | \$40 PR                  |       | FENDER EYEBROW M                |                           |
| 55-57    |                   | \$150 PR                 | 68    | L/R                             | \$35 EA                   |
| 58-59    |                   | \$100 PR.                | 69-72 | L/R GMC                         | \$85 EA                   |
| 63       | CHROME            | \$65 PR                  |       |                                 |                           |
| 64-66    |                   | \$60 PR                  |       | LIGHT LENS                      | 22223.053                 |
| 67-68    |                   | \$95 PR                  | 47-53 |                                 | \$8 EA                    |
|          | CHEVROLET ALUM    | \$60 PR                  | 47-50 |                                 | \$15 EA                   |
| 69-72    |                   | \$170 PR                 | 51-53 |                                 | \$15 EA                   |
| 73-78    | CHEVROLET L/R     | \$25 EA                  | 54-55 |                                 | \$8 EA                    |
| 79-80    | CHEVY RND L/R     | \$35 EA                  | 55-57 |                                 | \$5 EA                    |
| 80       | RECTANGLE L/R     | \$35 EA                  | 55-57 |                                 | \$18 EA                   |
| 81-82    | DUAL              | \$20 EA                  | 58-59 | AMBER/CLEAR                     | \$6 EA                    |
| 81-82    | SINGLE            | \$20 EA                  | 60-66 | AMBER/CLEAR                     | \$8 EA                    |
| 83-84    | DUAL              | \$15 EA                  | 62-66 | GMC AMBER/CLEAR L/R             | \$18 EA                   |
| 81-87    | SINGLE CHROME     | \$125 PR                 | 67-68 | AMBER.                          | \$8 EA                    |
| 81-87    |                   | \$125 PR                 | 67-68 | CLEAR                           | \$8 EA                    |
| 83-84    |                   | \$15 EA                  | 69-70 | CLEAR                           | \$8 EA                    |
|          | GRAY SINGLE L/R   | \$15 EA                  | 69-70 | AMBER.                          | \$8 EA                    |
|          | BLACK SINGLE L/R  | \$15 EA                  | 71-72 | AMBER.                          | \$8 EA                    |
| 85-87    |                   | \$15 EA                  | 71-72 |                                 | \$8 EA                    |
|          |                   |                          | 67-72 |                                 | \$20 EA                   |
| HEAD     | LIGHT BEZEL SEALS |                          |       | AMBER W/MLD L/R                 | \$20 EA                   |
| 47-57    |                   | \$10 PR.                 | 73-74 |                                 | \$20 EA                   |
| 11-31    |                   | \$10 PK                  | 75-80 | CLEAR W/ MLD L/R                | \$20 EA                   |
| UFAD     | LIGHT BEZEL SCREV | UCETC                    | 75-78 |                                 | \$20 EA                   |
| 55-57    |                   | \$3 EA                   | 13-10 | CLEAR W/O MED L/R               | 920 DA                    |
|          |                   |                          | DADE  | ICHTIENS CASEETS                |                           |
| 63       | SET63             | \$3 EA                   | 47-53 | LIGHT LENS GASKETS<br>CHEVROLET | the standard of the state |
| 66       | SET66             | \$3 EA                   |       |                                 | \$4 PR                    |
| 67-68    |                   | \$4 EA                   | 51-53 |                                 | \$4 PR                    |
| 69-72    |                   | \$4 EA                   | 54-55 |                                 | \$4 PR                    |
| 73-78    | 0447(10)          | \$5 EA                   | 55-57 |                                 | \$4 PR                    |
| 79-80    | 0437(10)          | \$7 EA                   | 55-57 |                                 | \$4 PR                    |
|          |                   |                          | 58-59 |                                 | \$4 PR.                   |
|          | LIGHT MOUNTING B  |                          | 60-66 | CHEVROLET                       | \$4 PR                    |
| 68       |                   | \$30 EA                  | 62-66 |                                 | \$4 PR                    |
| 69-72    | L/R               | \$30 EA                  |       | CHEVY/GMC                       | \$4 PR.                   |
| 47-72    | L/R               | \$30 EA                  |       | CHEVROLET                       | \$4 PR                    |
|          |                   |                          | 71-72 | CHEVROLET                       | \$7 PR                    |
| HEAD     | LIGHT BUCKET SEA  | LS                       | 73-80 | CHEVY/GMC                       | \$6 PR.                   |
| 47-57    |                   | \$7 PR                   |       |                                 |                           |
|          |                   |                          | PARK  | LIGHT BEZELS                    |                           |
| HEAD     | LIGHT RETAINER RI | NG                       | 47-53 | CHEVROLET                       | \$10 EA                   |
| 41-54/6  |                   | \$10 EA                  |       |                                 | \$40 EA                   |
| 55-57    |                   | \$15 EA                  | 62-66 | CHEVROLET                       | \$15 EA                   |
|          | ROUND             | \$10 EA                  |       |                                 |                           |
|          | RECTANGLE         | \$15 EA                  | PARK  | LIGHT HOUSING                   |                           |
|          | DUAL              | \$15 EA                  |       |                                 | \$20 EA                   |
| 01 07    | Done              | 41.7 1.11                |       |                                 | \$20 EA                   |
| HEAD     | LIGHT BUCKET ASS  | FMBI IES                 |       |                                 |                           |
|          | W/BULB            | \$125 EA                 | PARK  | LIGHT HOUSING GASE              | TTS                       |
|          |                   |                          |       | CHEVROLET                       | S4 PR                     |
| 67 66    | W/BULB            | SOS EA                   | 58-59 |                                 | S4 PR                     |
| 67.00    | BUCKET, RET, HW   | 995 EA                   | 20-29 | Gine                            | A4 bK                     |
| 50 22    | BUCKET, RET, HW   | 395 EA                   |       |                                 |                           |
| 38-72    | DUAL HL           | \$95 SET                 |       |                                 |                           |
|          |                   |                          |       |                                 |                           |