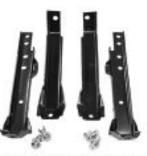

2023 CATALOG SEPTEMBER '23

3464 BETHANY CHURCH ROAD CLAREMONT, NC Phone: (828) 695-8144 FAX: (828) 695-8033 Hours: Tues-Fri 8:30-5:30, SAT 8-1 Email: Robhuffmanracing@gmail.com WWW.Davestruckparts.net

| YEAR     |                   | ES SUBJECT TO C<br>PRICE | YEAR  |                                 | PRICE                     |
|----------|-------------------|--------------------------|-------|---------------------------------|---------------------------|
| 1922.003 |                   | FRICE                    | ILAK  | DESC                            | FRICE                     |
|          | DLIGHT BEZELS     |                          |       |                                 |                           |
| 47-55    |                   | \$40 PR                  |       | FENDER EYEBROW M                |                           |
| 55-57    |                   | \$150 PR                 | 68    | L/R                             | \$35 EA                   |
| 58-59    |                   | \$100 PR.                | 69-72 | L/R GMC                         | \$85 EA                   |
| 63       | CHROME            | \$65 PR                  |       |                                 |                           |
| 64-66    |                   | \$60 PR                  |       | LIGHT LENS                      | 22223.053                 |
| 67-68    |                   | \$95 PR                  | 47-53 |                                 | \$8 EA                    |
|          | CHEVROLET ALUM    | \$60 PR                  | 47-50 |                                 | \$15 EA                   |
| 69-72    |                   | \$170 PR                 | 51-53 |                                 | \$15 EA                   |
| 73-78    | CHEVROLET L/R     | \$25 EA                  | 54-55 |                                 | \$8 EA                    |
| 79-80    | CHEVY RND L/R     | \$35 EA                  | 55-57 |                                 | \$5 EA                    |
| 80       | RECTANGLE L/R     | \$35 EA                  | 55-57 |                                 | \$18 EA                   |
| 81-82    | DUAL              | \$20 EA                  | 58-59 | AMBER/CLEAR                     | \$6 EA                    |
| 81-82    | SINGLE            | \$20 EA                  | 60-66 | AMBER/CLEAR                     | \$8 EA                    |
| 83-84    | DUAL              | \$15 EA                  | 62-66 | GMC AMBER/CLEAR L/R             | \$18 EA                   |
| 81-87    | SINGLE CHROME     | \$125 PR                 | 67-68 | AMBER.                          | \$8 EA                    |
| 81-87    |                   | \$125 PR                 | 67-68 | CLEAR                           | \$8 EA                    |
| 83-84    |                   | \$15 EA                  | 69-70 | CLEAR                           | \$8 EA                    |
|          | GRAY SINGLE L/R   | \$15 EA                  | 69-70 | AMBER.                          | \$8 EA                    |
|          | BLACK SINGLE L/R  | \$15 EA                  | 71-72 | AMBER.                          | \$8 EA                    |
| 85-87    |                   | \$15 EA                  | 71-72 |                                 | \$8 EA                    |
|          |                   |                          | 67-72 |                                 | \$20 EA                   |
| HEAD     | LIGHT BEZEL SEALS |                          |       | AMBER W/MLD L/R                 | \$20 EA                   |
| 47-57    |                   | \$10 PR.                 | 73-74 |                                 | \$20 EA                   |
| 11-31    |                   | \$10 PK                  | 75-80 | CLEAR W/ MLD L/R                | \$20 EA                   |
| UFAD     | LIGHT BEZEL SCREV | UCETC                    | 75-78 |                                 | \$20 EA                   |
| 55-57    |                   | \$3 EA                   | 13-10 | CLEAR W/O MED L/R               | 920 DA                    |
|          |                   |                          | DADE  | ICHTIENS CASEETS                |                           |
| 63       | SET63             | \$3 EA                   | 47-53 | LIGHT LENS GASKETS<br>CHEVROLET | the standard of the state |
| 66       | SET66             | \$3 EA                   |       |                                 | \$4 PR                    |
| 67-68    |                   | \$4 EA                   | 51-53 |                                 | \$4 PR                    |
| 69-72    |                   | \$4 EA                   | 54-55 |                                 | \$4 PR                    |
| 73-78    | 0447(10)          | \$5 EA                   | 55-57 |                                 | \$4 PR                    |
| 79-80    | 0437(10)          | \$7 EA                   | 55-57 |                                 | \$4 PR                    |
|          |                   |                          | 58-59 |                                 | \$4 PR.                   |
|          | LIGHT MOUNTING B  |                          | 60-66 | CHEVROLET                       | \$4 PR                    |
| 68       |                   | \$30 EA                  | 62-66 |                                 | \$4 PR                    |
| 69-72    | L/R               | \$30 EA                  |       | CHEVY/GMC                       | \$4 PR.                   |
| 47-72    | L/R               | \$30 EA                  |       | CHEVROLET                       | \$4 PR                    |
|          |                   |                          | 71-72 | CHEVROLET                       | \$7 PR                    |
| HEAD     | LIGHT BUCKET SEA  | LS                       | 73-80 | CHEVY/GMC                       | \$6 PR.                   |
| 47-57    |                   | \$7 PR                   |       |                                 |                           |
|          |                   |                          | PARK  | LIGHT BEZELS                    |                           |
| HEAD     | LIGHT RETAINER RI | NG                       | 47-53 | CHEVROLET                       | \$10 EA                   |
| 41-54/6  |                   | \$10 EA                  |       |                                 | \$40 EA                   |
| 55-57    |                   | \$15 EA                  | 62-66 | CHEVROLET                       | \$15 EA                   |
|          | ROUND             | \$10 EA                  |       |                                 |                           |
|          | RECTANGLE         | \$15 EA                  | PARK  | LIGHT HOUSING                   |                           |
|          | DUAL              | \$15 EA                  |       |                                 | \$20 EA                   |
| 01 07    | Done              | 41.7 1.11                |       |                                 | \$20 EA                   |
| HEAD     | LIGHT BUCKET ASS  | FMBI IES                 |       |                                 |                           |
|          | W/BULB            | \$125 EA                 | PARK  | LIGHT HOUSING GASE              | TTS                       |
|          |                   |                          |       | CHEVROLET                       | S4 PR                     |
| 67 66    | W/BULB            | SOS EA                   | 58-59 |                                 | S4 PR                     |
| 67.00    | BUCKET, RET, HW   | 995 EA                   | 20-29 | Gine                            | A4 bK                     |
| 50 22    | BUCKET, RET, HW   | 395 EA                   |       |                                 |                           |
| 38-72    | DUAL HL           | \$95 SET                 |       |                                 |                           |
|          |                   |                          |       |                                 |                           |