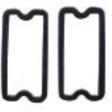

2023 CATALOG SEPTEMBER '23

3464 BETHANY CHURCH ROAD CLAREMONT, NC Phone: (828) 695-8144 FAX: (828) 695-8033 Hours: Tues-Fri 8:30-5:30, SAT 8-1 Email: Robhuffmanracing@gmail.com WWW.Davestruckparts.net

| YEAR     |                   | ES SUBJECT TO C<br>PRICE | YEAR  |                                 | PRICE                     |
|----------|-------------------|--------------------------|-------|---------------------------------|---------------------------|
| 1922.003 |                   | FRICE                    | ILAK  | DESC                            | FRICE                     |
|          | DLIGHT BEZELS     |                          |       |                                 |                           |
| 47-55    |                   | \$40 PR                  |       | FENDER EYEBROW M                |                           |
| 55-57    |                   | \$150 PR                 | 68    | L/R                             | \$35 EA                   |
| 58-59    |                   | \$100 PR.                | 69-72 | L/R GMC                         | \$85 EA                   |
| 63       | CHROME            | \$65 PR                  |       |                                 |                           |
| 64-66    |                   | \$60 PR                  |       | LIGHT LENS                      | 22223.053                 |
| 67-68    |                   | \$95 PR                  | 47-53 |                                 | \$8 EA                    |
|          | CHEVROLET ALUM    | \$60 PR                  | 47-50 |                                 | \$15 EA                   |
| 69-72    |                   | \$170 PR                 | 51-53 |                                 | \$15 EA                   |
| 73-78    | CHEVROLET L/R     | \$25 EA                  | 54-55 |                                 | \$8 EA                    |
| 79-80    | CHEVY RND L/R     | \$35 EA                  | 55-57 |                                 | \$5 EA                    |
| 80       | RECTANGLE L/R     | \$35 EA                  | 55-57 |                                 | \$18 EA                   |
| 81-82    | DUAL              | \$20 EA                  | 58-59 | AMBER/CLEAR                     | \$6 EA                    |
| 81-82    | SINGLE            | \$20 EA                  | 60-66 | AMBER/CLEAR                     | \$8 EA                    |
| 83-84    | DUAL              | \$15 EA                  | 62-66 | GMC AMBER/CLEAR L/R             | \$18 EA                   |
| 81-87    | SINGLE CHROME     | \$125 PR                 | 67-68 | AMBER.                          | \$8 EA                    |
| 81-87    |                   | \$125 PR                 | 67-68 | CLEAR                           | \$8 EA                    |
| 83-84    |                   | \$15 EA                  | 69-70 | CLEAR                           | \$8 EA                    |
|          | GRAY SINGLE L/R   | \$15 EA                  | 69-70 | AMBER.                          | \$8 EA                    |
|          | BLACK SINGLE L/R  | \$15 EA                  | 71-72 | AMBER.                          | \$8 EA                    |
| 85-87    |                   | \$15 EA                  | 71-72 |                                 | \$8 EA                    |
|          |                   |                          | 67-72 |                                 | \$20 EA                   |
| HEAD     | LIGHT BEZEL SEALS |                          |       | AMBER W/MLD L/R                 | \$20 EA                   |
| 47-57    |                   | \$10 PR.                 | 73-74 |                                 | \$20 EA                   |
| 11-31    |                   | \$10 PK                  | 75-80 | CLEAR W/ MLD L/R                | \$20 EA                   |
| UFAD     | LIGHT BEZEL SCREV | UCETC                    | 75-78 |                                 | \$20 EA                   |
| 55-57    |                   | \$3 EA                   | 13-10 | CLEAR W/O MED L/R               | 920 DA                    |
|          |                   |                          | DADE  | ICHTIENS CASEETS                |                           |
| 63       | SET63             | \$3 EA                   | 47-53 | LIGHT LENS GASKETS<br>CHEVROLET | the standard of the state |
| 66       | SET66             | \$3 EA                   |       |                                 | \$4 PR                    |
| 67-68    |                   | \$4 EA                   | 51-53 |                                 | \$4 PR                    |
| 69-72    |                   | \$4 EA                   | 54-55 |                                 | \$4 PR                    |
| 73-78    | 0447(10)          | \$5 EA                   | 55-57 |                                 | \$4 PR                    |
| 79-80    | 0437(10)          | \$7 EA                   | 55-57 |                                 | \$4 PR                    |
|          |                   |                          | 58-59 |                                 | \$4 PR.                   |
|          | LIGHT MOUNTING B  |                          | 60-66 | CHEVROLET                       | \$4 PR                    |
| 68       |                   | \$30 EA                  | 62-66 |                                 | \$4 PR                    |
| 69-72    | L/R               | \$30 EA                  |       | CHEVY/GMC                       | \$4 PR.                   |
| 47-72    | L/R               | \$30 EA                  |       | CHEVROLET                       | \$4 PR                    |
|          |                   |                          | 71-72 | CHEVROLET                       | \$7 PR                    |
| HEAD     | LIGHT BUCKET SEA  | LS                       | 73-80 | CHEVY/GMC                       | \$6 PR.                   |
| 47-57    |                   | \$7 PR                   |       |                                 |                           |
|          |                   |                          | PARK  | LIGHT BEZELS                    |                           |
| HEAD     | LIGHT RETAINER RI | NG                       | 47-53 | CHEVROLET                       | \$10 EA                   |
| 41-54/6  |                   | \$10 EA                  |       |                                 | \$40 EA                   |
| 55-57    |                   | \$15 EA                  | 62-66 | CHEVROLET                       | \$15 EA                   |
|          | ROUND             | \$10 EA                  |       |                                 |                           |
|          | RECTANGLE         | \$15 EA                  | PARK  | LIGHT HOUSING                   |                           |
|          | DUAL              | \$15 EA                  |       |                                 | \$20 EA                   |
| 01 07    | Done              | 41.7 1.11                |       |                                 | \$20 EA                   |
| HEAD     | LIGHT BUCKET ASS  | FMBI IES                 |       |                                 |                           |
|          | W/BULB            | \$125 EA                 | PARK  | LIGHT HOUSING GASE              | TTS                       |
|          |                   |                          |       | CHEVROLET                       | S4 PR                     |
| 67 66    | W/BULB            | SOS EA                   | 58-59 |                                 | S4 PR                     |
| 67.00    | BUCKET, RET, HW   | 995 EA                   | 20-29 | Gine                            | A4 bK                     |
| 50 22    | BUCKET, RET, HW   | 395 EA                   |       |                                 |                           |
| 38-72    | DUAL HL           | \$95 SET                 |       |                                 |                           |
|          |                   |                          |       |                                 |                           |