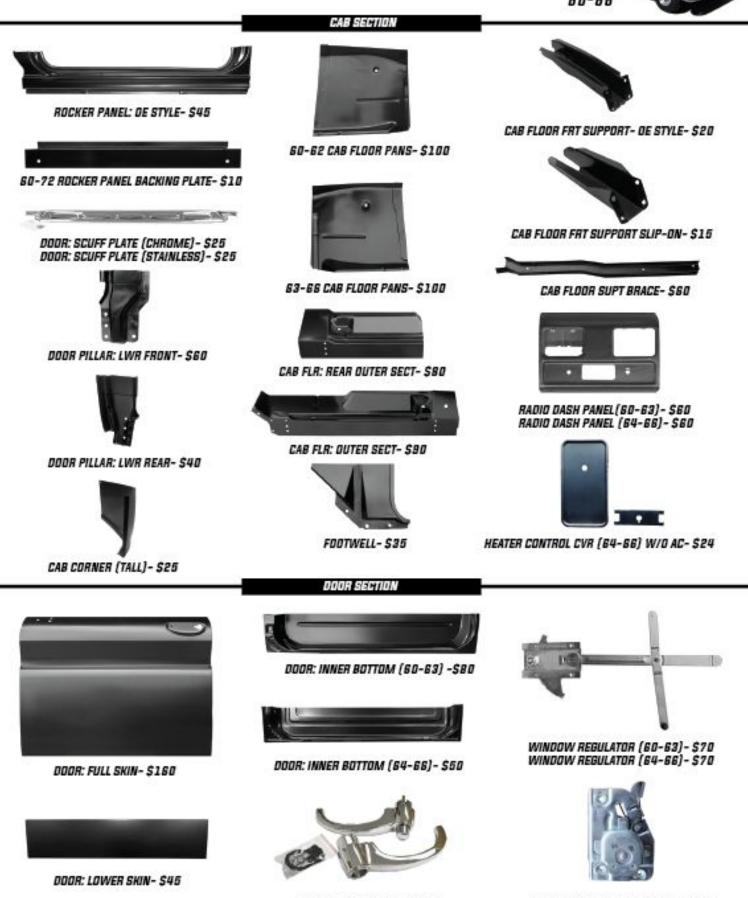

2023 CATALOG SEPTEMBER '23

3464 BETHANY CHURCH ROAD CLAREMONT, NC Phone: (828) 695-8144 FAX: (828) 695-8033 Hours: Tues-Fri 8:30-5:30, SAT 8-1 Email: Robhuffmanracing@gmail.com WWW.Davestruckparts.net

| YEAR     |                   | ES SUBJECT TO C<br>PRICE | YEAR  |                                 | PRICE                     |
|----------|-------------------|--------------------------|-------|---------------------------------|---------------------------|
| 1922.003 |                   | FRICE                    | ILAK  | DESC                            | FRICE                     |
|          | DLIGHT BEZELS     |                          |       |                                 |                           |
| 47-55    |                   | \$40 PR                  |       | FENDER EYEBROW M                |                           |
| 55-57    |                   | \$150 PR                 | 68    | L/R                             | \$35 EA                   |
| 58-59    |                   | \$100 PR.                | 69-72 | L/R GMC                         | \$85 EA                   |
| 63       | CHROME            | \$65 PR                  |       |                                 |                           |
| 64-66    |                   | \$60 PR                  |       | LIGHT LENS                      | 22223.053                 |
| 67-68    |                   | \$95 PR                  | 47-53 |                                 | \$8 EA                    |
|          | CHEVROLET ALUM    | \$60 PR                  | 47-50 |                                 | \$15 EA                   |
| 69-72    |                   | \$170 PR                 | 51-53 |                                 | \$15 EA                   |
| 73-78    | CHEVROLET L/R     | \$25 EA                  | 54-55 |                                 | \$8 EA                    |
| 79-80    | CHEVY RND L/R     | \$35 EA                  | 55-57 |                                 | \$5 EA                    |
| 80       | RECTANGLE L/R     | \$35 EA                  | 55-57 |                                 | \$18 EA                   |
| 81-82    | DUAL              | \$20 EA                  | 58-59 | AMBER/CLEAR                     | \$6 EA                    |
| 81-82    | SINGLE            | \$20 EA                  | 60-66 | AMBER/CLEAR                     | \$8 EA                    |
| 83-84    | DUAL              | \$15 EA                  | 62-66 | GMC AMBER/CLEAR L/R             | \$18 EA                   |
| 81-87    | SINGLE CHROME     | \$125 PR                 | 67-68 | AMBER.                          | \$8 EA                    |
| 81-87    |                   | \$125 PR                 | 67-68 | CLEAR                           | \$8 EA                    |
| 83-84    |                   | \$15 EA                  | 69-70 | CLEAR                           | \$8 EA                    |
|          | GRAY SINGLE L/R   | \$15 EA                  | 69-70 | AMBER.                          | \$8 EA                    |
|          | BLACK SINGLE L/R  | \$15 EA                  | 71-72 | AMBER.                          | \$8 EA                    |
| 85-87    |                   | \$15 EA                  | 71-72 |                                 | \$8 EA                    |
|          |                   |                          | 67-72 |                                 | \$20 EA                   |
| HEAD     | LIGHT BEZEL SEALS |                          |       | AMBER W/MLD L/R                 | \$20 EA                   |
| 47-57    |                   | \$10 PR.                 | 73-74 |                                 | \$20 EA                   |
| 11-31    |                   | \$10 PK                  | 75-80 | CLEAR W/ MLD L/R                | \$20 EA                   |
| UFAD     | LIGHT BEZEL SCREV | UCETC                    | 75-78 |                                 | \$20 EA                   |
| 55-57    |                   | \$3 EA                   | 13-10 | CLEAR W/O MED L/R               | 920 DA                    |
|          |                   |                          | DADE  | ICHTIENS CASEETS                |                           |
| 63       | SET63             | \$3 EA                   | 47-53 | LIGHT LENS GASKETS<br>CHEVROLET | the standard of the state |
| 66       | SET66             | \$3 EA                   |       |                                 | \$4 PR                    |
| 67-68    |                   | \$4 EA                   | 51-53 |                                 | \$4 PR                    |
| 69-72    |                   | \$4 EA                   | 54-55 |                                 | \$4 PR                    |
| 73-78    | 0447(10)          | \$5 EA                   | 55-57 |                                 | \$4 PR                    |
| 79-80    | 0437(10)          | \$7 EA                   | 55-57 |                                 | \$4 PR                    |
|          |                   |                          | 58-59 |                                 | \$4 PR.                   |
|          | LIGHT MOUNTING B  |                          | 60-66 | CHEVROLET                       | \$4 PR                    |
| 68       |                   | \$30 EA                  | 62-66 |                                 | \$4 PR                    |
| 69-72    | L/R               | \$30 EA                  |       | CHEVY/GMC                       | \$4 PR.                   |
| 47-72    | L/R               | \$30 EA                  |       | CHEVROLET                       | \$4 PR                    |
|          |                   |                          | 71-72 | CHEVROLET                       | \$7 PR                    |
| HEAD     | LIGHT BUCKET SEA  | LS                       | 73-80 | CHEVY/GMC                       | \$6 PR.                   |
| 47-57    |                   | \$7 PR                   |       |                                 |                           |
|          |                   |                          | PARK  | LIGHT BEZELS                    |                           |
| HEAD     | LIGHT RETAINER RI | NG                       | 47-53 | CHEVROLET                       | \$10 EA                   |
| 41-54/6  |                   | \$10 EA                  |       |                                 | \$40 EA                   |
| 55-57    |                   | \$15 EA                  | 62-66 | CHEVROLET                       | \$15 EA                   |
|          | ROUND             | \$10 EA                  |       |                                 |                           |
|          | RECTANGLE         | \$15 EA                  | PARK  | LIGHT HOUSING                   |                           |
|          | DUAL              | \$15 EA                  |       |                                 | \$20 EA                   |
| 01 07    | Done              | 41.7 1.11                |       |                                 | \$20 EA                   |
| HEAD     | LIGHT BUCKET ASS  | FMBI IES                 |       |                                 |                           |
|          | W/BULB            | \$125 EA                 | PARK  | LIGHT HOUSING GASE              | TTS                       |
|          |                   |                          |       | CHEVROLET                       | S4 PR                     |
| 67 66    | W/BULB            | SOS EA                   | 58-59 |                                 | S4 PR                     |
| 67.00    | BUCKET, RET, HW   | 995 EA                   | 20-29 | Gine                            | A4 bK                     |
| 50 22    | BUCKET, RET, HW   | 395 EA                   |       |                                 |                           |
| 38-72    | DUAL HL           | \$95 SET                 |       |                                 |                           |
|          |                   |                          |       |                                 |                           |