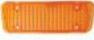

|    | TO   | ORD  | ER | CALL | (828 | )-695-8144 |   |
|----|------|------|----|------|------|------------|---|
| ES | SUB. | JECT | TO | CHAN | GE   | WITHOUT    | N |

|                                |                                | TO ORDER                                 |
|--------------------------------|--------------------------------|------------------------------------------|
|                                |                                | ES SUBJECT TO                            |
| YEAR                           | DESC                           | PRICE                                    |
| PARK                           | LIGHT ASSEMBLIES               |                                          |
| 47-53                          | 6 VOLT                         | \$45 EA                                  |
|                                | TS-12VOLT                      | \$45 EA                                  |
|                                | 6VOLT                          | \$50 EA                                  |
|                                | LED CLEAR                      | \$70 EA                                  |
| 54-55                          | TS-12VOLT                      | \$50 EA                                  |
| 55-57                          | TS-12VOLT<br>CLEAR/AMBER       | \$30 EA                                  |
|                                | CLEAR/AMBER                    | \$60 EA                                  |
|                                | AMBER L/R                      | \$55 EA                                  |
|                                | CLEAR L/R                      | \$55 EA                                  |
| 71-72                          | AMBER L/R                      | \$55 EA                                  |
| 73-74                          | AMBER W/ MOLD                  | \$70 EA                                  |
| 73-74                          | AMBER W/O MOLD                 | \$70 EA                                  |
|                                | LENS STAINLESS TRIM            |                                          |
|                                | CLEAR                          | \$25 EA                                  |
|                                | CLEAR L/R<br>CLEAR L/R         | \$25 EA                                  |
|                                |                                | \$25 EA                                  |
| 83-8/                          | SINGLE CLEAR<br>DUAL CLEAR L/R | \$35 EA<br>\$25 EA                       |
| 03-07                          | DUAL CLEAR DR                  | 925 EA                                   |
| PARK                           | LIGHT SCREW KITS               |                                          |
| 55-57                          | LIGHT SCREW KITS               | \$3                                      |
| 58-59                          |                                | \$3                                      |
| 60-66                          |                                | \$3                                      |
| 67-70                          |                                | \$3                                      |
| 71-72                          |                                | \$4                                      |
| 73-80                          | (4)                            | \$8                                      |
| 81-82                          |                                | \$3                                      |
| 83-87                          | (6)                            | \$6                                      |
|                                |                                | 1.1.1.1                                  |
| PARK                           | LIGHT BULBS                    |                                          |
| 54-72                          | AMBER                          | \$4 PR.                                  |
|                                | CLEAR                          | \$4 PR.                                  |
| 75-80                          | AMBER.                         | \$4 PR.                                  |
| 83-87                          | AMBER.                         | \$4 PR.                                  |
| All LED                        | Bulbs Available                | CALL                                     |
|                                |                                |                                          |
|                                | SIGNAL CONVERSIO               |                                          |
| 100 C 10 C 10 C 10 C 10 C 10 C | 1 KIT = 1 PARK LIGH            | •                                        |
| 47-53                          |                                | \$10                                     |
| 54-55                          |                                | \$10                                     |
| CTANT                          | ADD CIDE MADUED                | 1 13 190                                 |
|                                | DARD SIDE MARKER               |                                          |
| 68-72                          | AMBER                          | \$10 EA<br>\$10 EA                       |
|                                |                                | 200 C 10 C |
|                                | CLEAR                          | \$10 EA<br>\$10 EA                       |
|                                | AMBER                          | \$10 EA                                  |
|                                | RED(STEP)<br>AMBER L/R         | \$10 EA                                  |
| 01-0/                          | AMBERLAR                       | ALO DA                                   |
| DELT                           | XE SIDE MARKER LA              | MPS                                      |
| - DELO                         | WITH SS TRIN                   |                                          |
| 68-72                          |                                | \$15 EA                                  |
|                                | RED                            | \$15 EA                                  |
|                                | CLEAR                          | \$15 EA                                  |
| 67 73                          |                                | 01 40 CTT                                |

67-72 LED RED/AMBER SET \$140 SET

| 828)-695       | -8144                            |                      |
|----------------|----------------------------------|----------------------|
|                | HOUT NOTICE                      |                      |
| YEAR           | DESC                             | PRICE                |
|                | 2-RED & 2 AMBER                  |                      |
| 73-80          | AMBER                            | \$15 EA              |
|                | RED (STEP)                       | \$15 EA              |
| 73-80          |                                  | \$15 EA              |
| 81-87          |                                  | \$15 EA              |
|                | MARKER AND DASH                  |                      |
|                | D, CLEAR, AMBER, BLUE            |                      |
| 68-87          |                                  | \$2 PR               |
| LED 3          | PACK                             | \$12                 |
| FRON 47-53     | T LICENSE PLATE BR<br>BLACK      | ACKET<br>\$12 EA     |
| 47-53          |                                  | \$15 EA              |
| 54-55          | BLACK                            | \$10 EA              |
| 54-55          | CHROME                           | \$20 EA              |
| 55-57          | CHROME<br>BLACK                  | \$12 EA              |
|                | BLACK                            | \$17 EA              |
| REAR           | LICENSE PLATE BRA<br>(WITH LAMP) | CKETS                |
| 54-59          | (                                | \$35 EA              |
| 60-66          |                                  | \$50 EA              |
| 67-87          | W/O LAMP                         | \$35 EA              |
| 67-87          | CHROME W/O LAMP                  | \$70 EA              |
|                | SE PLATE LAMP                    | 122222               |
| 67-87          |                                  | \$25 EA              |
| 73-87          | STEP                             | \$12 SET             |
|                | BUMPER GRAVEL SH                 |                      |
| 47-53          | 1 PC                             | \$170 EA             |
| 60-66          |                                  | \$60 PR              |
| 67-72          |                                  | \$15 EA              |
| 67-72<br>73-87 | STEP<br>FLEET                    | \$60 PR.<br>\$15 EA. |
| LICEN          | SE PLATE LIGHT LE                | NS                   |
| 40-53          |                                  | S4 EA                |
| 60-66          |                                  | \$6 EA               |
| 67-87          |                                  | \$7 EA               |
|                | LIGHT LENS                       |                      |
| 40-53          |                                  | \$5 EA               |
| 47-56          | PANEL                            | \$7 EA               |
| 54-55          | 1899111194111                    | \$5 EA               |
| 55-59          | STEP                             | \$5 EA               |
| 58-59          |                                  | \$7 EA               |