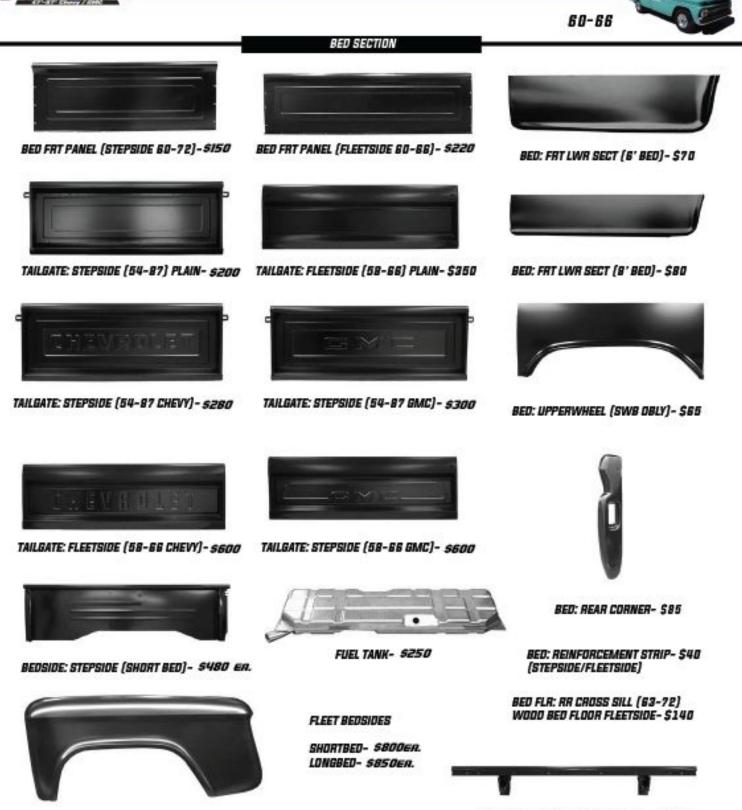

2023 CATALOG SEPTEMBER '23

3464 BETHANY CHURCH ROAD CLAREMONT, NC Phone: (828) 695-8144 FAX: (828) 695-8033 Hours: Tues-Fri 8:30-5:30, SAT 8-1 Email: Robhuffmanracing@gmail.com WWW.Davestruckparts.net

| YEAR     |                   | ES SUBJECT TO C<br>PRICE | YEAR  |                                 | PRICE                     |
|----------|-------------------|--------------------------|-------|---------------------------------|---------------------------|
| 1922.003 |                   | FRICE                    | ILAK  | DESC                            | FRICE                     |
|          | DLIGHT BEZELS     |                          |       |                                 |                           |
| 47-55    |                   | \$40 PR                  |       | FENDER EYEBROW M                |                           |
| 55-57    |                   | \$150 PR                 | 68    | L/R                             | \$35 EA                   |
| 58-59    |                   | \$100 PR.                | 69-72 | L/R GMC                         | \$85 EA                   |
| 63       | CHROME            | \$65 PR                  |       |                                 |                           |
| 64-66    |                   | \$60 PR                  |       | LIGHT LENS                      | 22223.053                 |
| 67-68    |                   | \$95 PR                  | 47-53 |                                 | \$8 EA                    |
|          | CHEVROLET ALUM    | \$60 PR                  | 47-50 |                                 | \$15 EA                   |
| 69-72    |                   | \$170 PR                 | 51-53 |                                 | \$15 EA                   |
| 73-78    | CHEVROLET L/R     | \$25 EA                  | 54-55 |                                 | \$8 EA                    |
| 79-80    | CHEVY RND L/R     | \$35 EA                  | 55-57 |                                 | \$5 EA                    |
| 80       | RECTANGLE L/R     | \$35 EA                  | 55-57 |                                 | \$18 EA                   |
| 81-82    | DUAL              | \$20 EA                  | 58-59 | AMBER/CLEAR                     | \$6 EA                    |
| 81-82    | SINGLE            | \$20 EA                  | 60-66 | AMBER/CLEAR                     | \$8 EA                    |
| 83-84    | DUAL              | \$15 EA                  | 62-66 | GMC AMBER/CLEAR L/R             | \$18 EA                   |
| 81-87    | SINGLE CHROME     | \$125 PR                 | 67-68 | AMBER.                          | \$8 EA                    |
| 81-87    |                   | \$125 PR                 | 67-68 | CLEAR                           | \$8 EA                    |
| 83-84    |                   | \$15 EA                  | 69-70 | CLEAR                           | \$8 EA                    |
|          | GRAY SINGLE L/R   | \$15 EA                  | 69-70 | AMBER.                          | \$8 EA                    |
|          | BLACK SINGLE L/R  | \$15 EA                  | 71-72 | AMBER.                          | \$8 EA                    |
| 85-87    |                   | \$15 EA                  | 71-72 |                                 | \$8 EA                    |
|          |                   |                          | 67-72 |                                 | \$20 EA                   |
| HEAD     | LIGHT BEZEL SEALS |                          |       | AMBER W/MLD L/R                 | \$20 EA                   |
| 47-57    |                   | \$10 PR.                 | 73-74 |                                 | \$20 EA                   |
| 11-31    |                   | \$10 PK                  | 75-80 | CLEAR W/ MLD L/R                | \$20 EA                   |
| UFAD     | LIGHT BEZEL SCREV | UCETC                    | 75-78 |                                 | \$20 EA                   |
| 55-57    |                   | \$3 EA                   | 13-10 | CLEAR W/O MED L/R               | 920 DA                    |
|          |                   |                          | DADE  | ICHTIENS CASEETS                |                           |
| 63       | SET63             | \$3 EA                   | 47-53 | LIGHT LENS GASKETS<br>CHEVROLET | the standard of the state |
| 66       | SET66             | \$3 EA                   |       |                                 | \$4 PR                    |
| 67-68    |                   | \$4 EA                   | 51-53 |                                 | \$4 PR                    |
| 69-72    |                   | \$4 EA                   | 54-55 |                                 | \$4 PR                    |
| 73-78    | 0447(10)          | \$5 EA                   | 55-57 |                                 | \$4 PR                    |
| 79-80    | 0437(10)          | \$7 EA                   | 55-57 |                                 | \$4 PR                    |
|          |                   |                          | 58-59 |                                 | \$4 PR.                   |
|          | LIGHT MOUNTING B  |                          | 60-66 | CHEVROLET                       | \$4 PR                    |
| 68       |                   | \$30 EA                  | 62-66 |                                 | \$4 PR                    |
| 69-72    | L/R               | \$30 EA                  |       | CHEVY/GMC                       | \$4 PR.                   |
| 47-72    | L/R               | \$30 EA                  |       | CHEVROLET                       | \$4 PR                    |
|          |                   |                          | 71-72 | CHEVROLET                       | \$7 PR                    |
| HEAD     | LIGHT BUCKET SEA  | LS                       | 73-80 | CHEVY/GMC                       | \$6 PR.                   |
| 47-57    |                   | \$7 PR                   |       |                                 |                           |
|          |                   |                          | PARK  | LIGHT BEZELS                    |                           |
| HEAD     | LIGHT RETAINER RI | NG                       | 47-53 | CHEVROLET                       | \$10 EA                   |
| 41-54/6  |                   | \$10 EA                  |       |                                 | \$40 EA                   |
| 55-57    |                   | \$15 EA                  | 62-66 | CHEVROLET                       | \$15 EA                   |
|          | ROUND             | \$10 EA                  |       |                                 |                           |
|          | RECTANGLE         | \$15 EA                  | PARK  | LIGHT HOUSING                   |                           |
|          | DUAL              | \$15 EA                  |       |                                 | \$20 EA                   |
| 01 07    | Done              | 41.7 1.11                |       |                                 | \$20 EA                   |
| HEAD     | LIGHT BUCKET ASS  | FMBI IES                 |       |                                 |                           |
|          | W/BULB            | \$125 EA                 | PARK  | LIGHT HOUSING GASE              | TTS                       |
|          |                   |                          |       | CHEVROLET                       | S4 PR                     |
| 67 66    | W/BULB            | SOS EA                   | 58-59 |                                 | S4 PR                     |
| 67.00    | BUCKET, RET, HW   | 995 EA                   | 20-29 | Gine                            | A4 bK                     |
| 50 22    | BUCKET, RET, HW   | 395 EA                   |       |                                 |                           |
| 38-72    | DUAL HL           | \$95 SET                 |       |                                 |                           |
|          |                   |                          |       |                                 |                           |