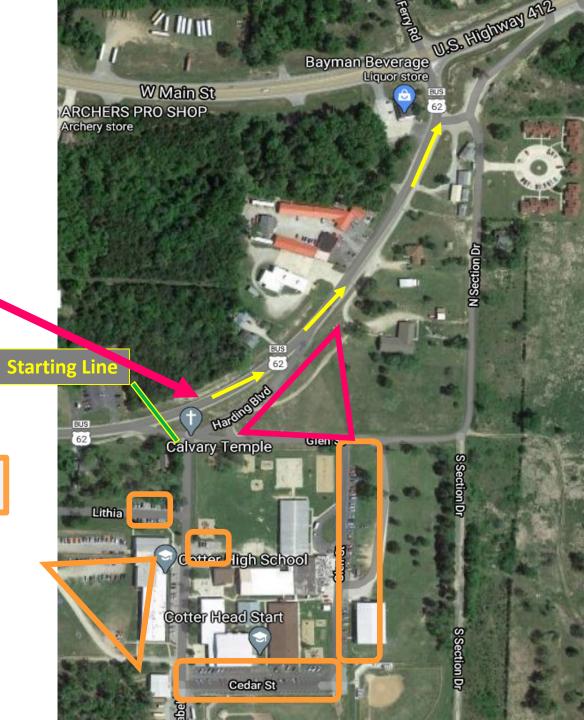

## **NEW PARKING!!**

There are many parking options available on Cotter School campus that we will use as indicted by the orange boxed in areas.

The big field is reserved for staging the race corrals (if necessary) and will be overflow parking ONLY.