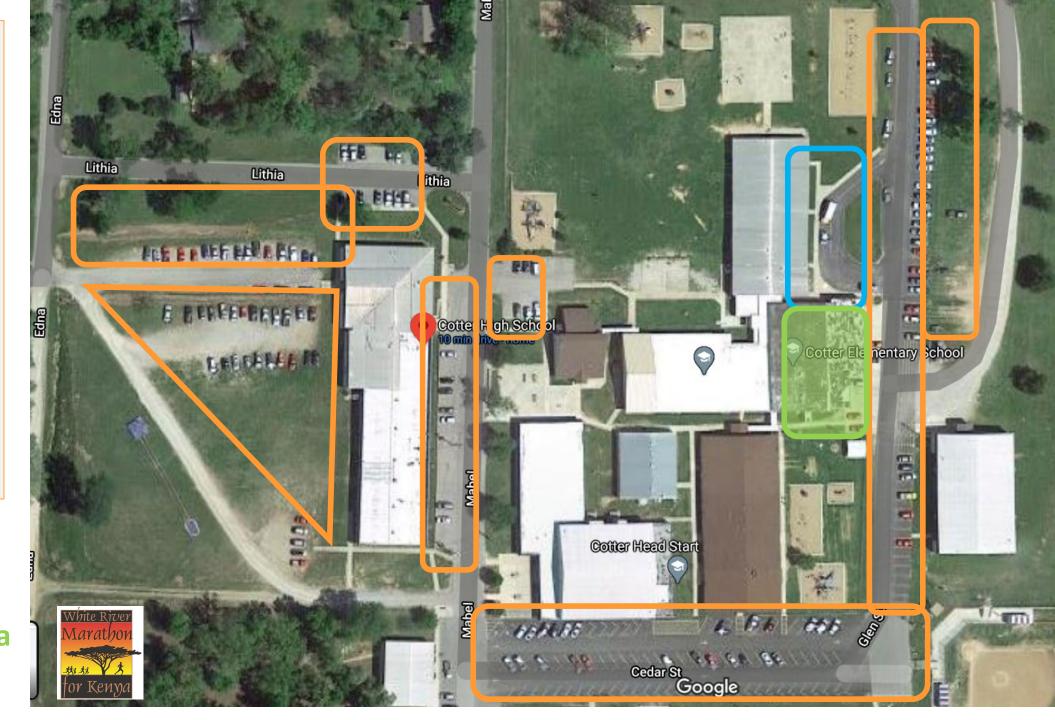

## NEW PARKING!!

There are many parking options available on Cotter School campus that we will use.

The big field will be overflow parking ONLY instead of the main parking area as in the past

Key:

Parking areas
Shuttle drop off
Pickup/Cafeteria

## Key:

Parking areas
Shuttle drop off
Seating