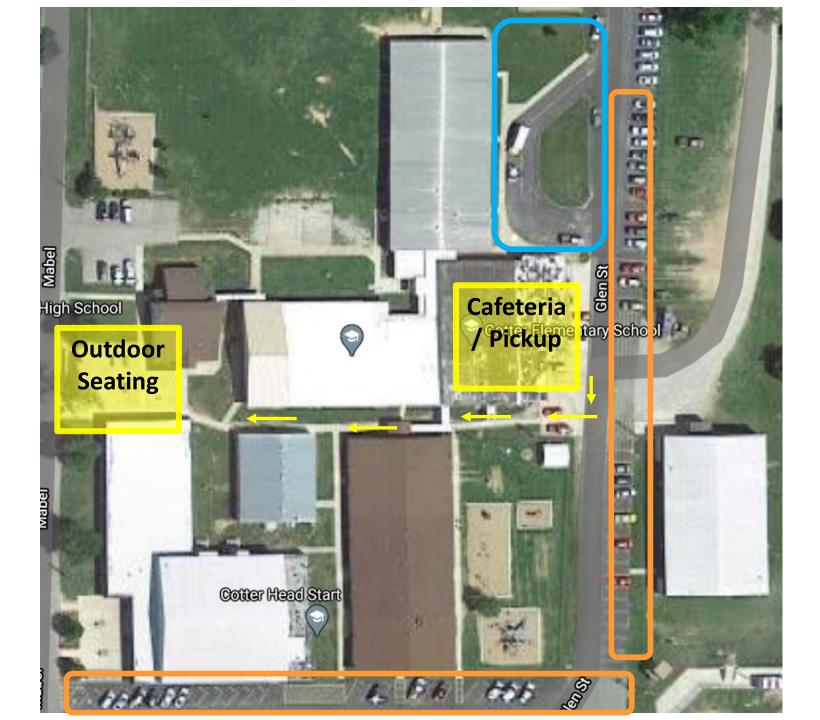

## **POST RACE**

- Enter the Cafeteria
- Pick up your food and award (if applicable)
- Eat in the Cafeteria or socially distance and utilize the outdoor seating area.