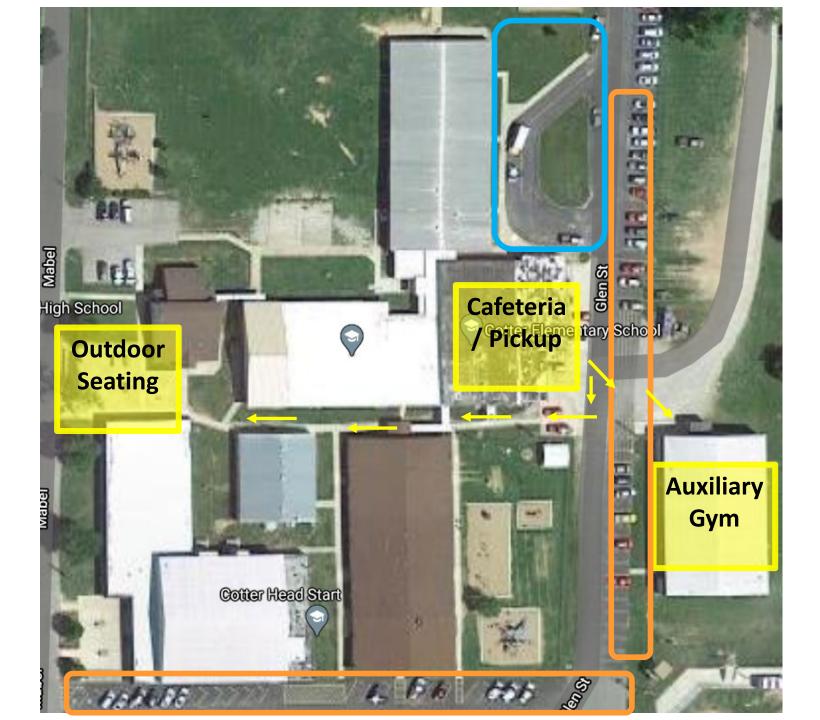

## **POST RACE**

- Enter the Cafeteria
- Pick up your food and award (if applicable)
- Take food to one of three locations 1) socially distanced inside cafeteria 2) Auxiliary Gym 3) outdoor seating
- Please no extended stays post race.