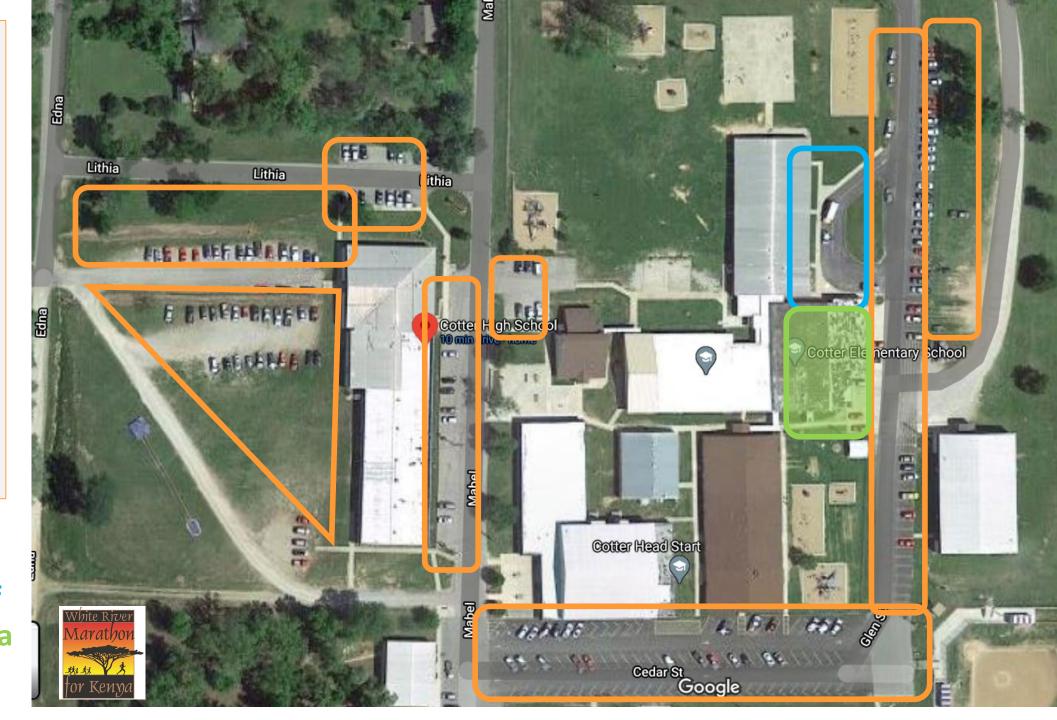

## NEW PARKING!!

There are many parking options available on Cotter School campus that we will use.

The big field will be overflow parking ONLY instead of the main parking area as in the past

Key:

Parking areas
Shuttle drop off
Pickup/Cafeteria

Key:
Parking areas
Shuttle drop off
Seating