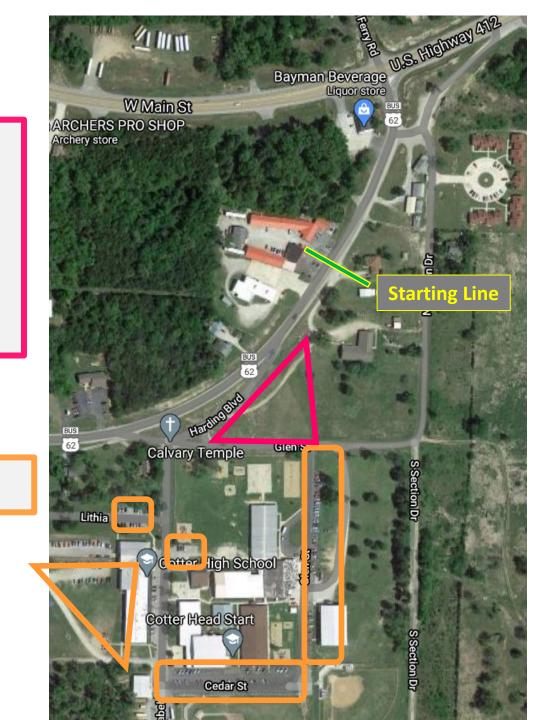

## **NEW PARKING!!**

There are many parking options available on Cotter School campus that we will use as indicted by the orange boxed in areas.

The big field is reserved for staging the race corrals and will be overflow parking ONLY instead of the main parking area as in the past.

NO
PARKING/
CORRAL
STAGING
AREA

**PARKING** 