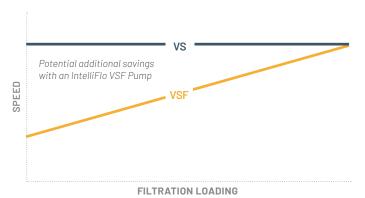

#### **ENERGY SAVINGS WITH FLOW CONTROL**

Traditional variable speed pumps are set to run faster than needed early in the filtration cycle to compensate for flow reduction later as debris accumulates in the filter. The IntelliFlo VSF Pump adjusts flow throughout the cycle to minimize energy use.

#### Variable Speed:

RPM set high to maintain minimum flow

#### Variable Speed and Flow:

Increases speed as needed to maintain preset flow