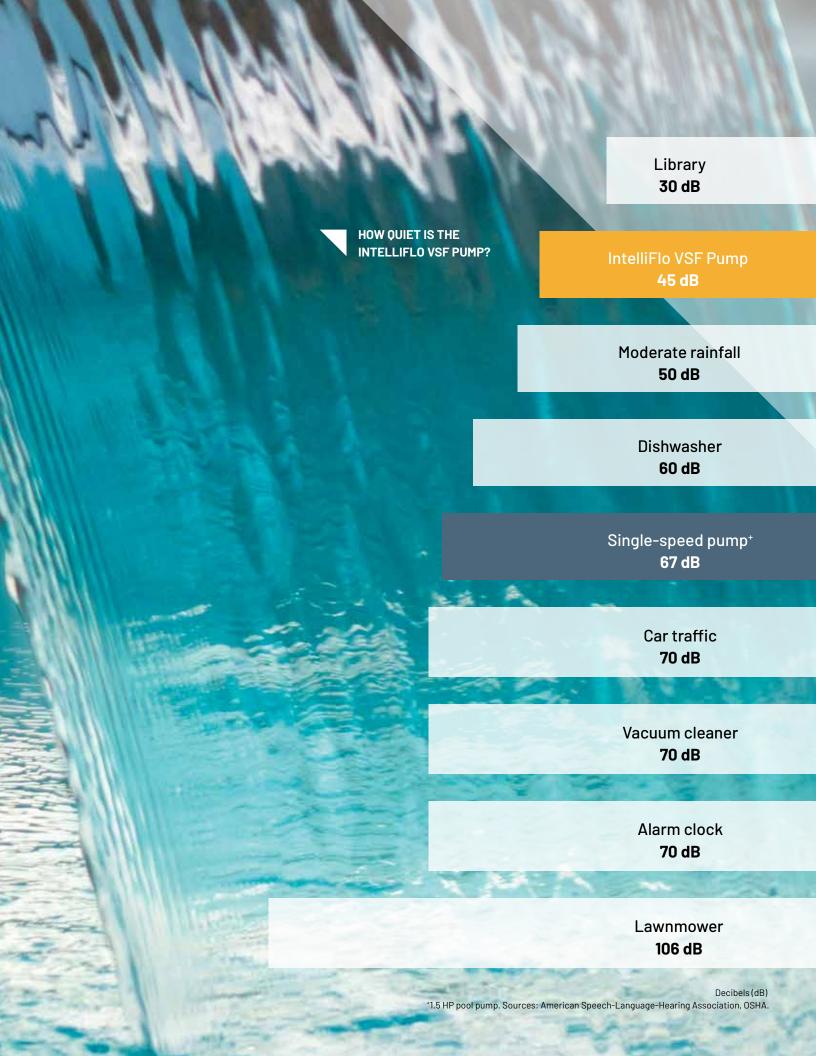

#### The quietest pump on the planet

When operating at low speed, it's so quiet you might not even know it's operating.