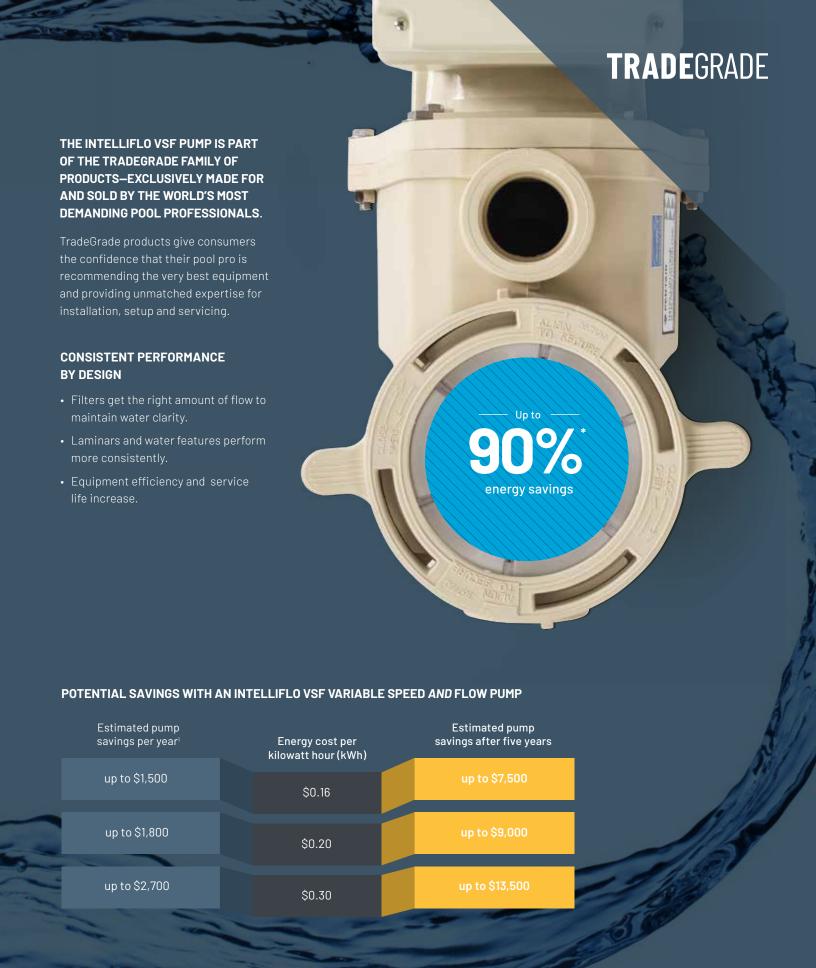

#### TRADEGRADE

The TradeGrade family of products is exclusively made for and sold by the world's most demanding pool professionals.

ENERGY STAR® Certified IntelliFlo VSF Pumps from Pentair meet strict energy efficiency criteria set by the U.S. Environmental Protection Agency and the U.S. Department of Energy. These pumps save money, reduce energy use and protect the environment.

#### **UP TO 90%\* ENERGY SAVINGS**

Since the IntelliFlo VSF Pump is ultra energy efficient, you can experience increased energy savings, up to 90%, when compared to conventional single- or two-speed pumps.

\*Savings based on variable speed pump compared to a single-speed pump running 12 hours per day at an average of \$0.16 per kWh in a 20,000 gallon pool. Actual savings may vary based on local utility rates, pool size, pump run time, pump horsepower, pump rpm, plumbing size and length, pump model, service factor and other hydraulic factors.