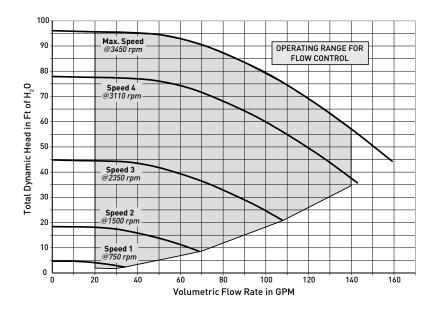

#### **PERFORMANCE CURVES**

The IntelliFlo VSF Variable Speed and Flow Pump has earned the Eco Select® brand distinction as one of the greenest and most efficient choices from Pentair.