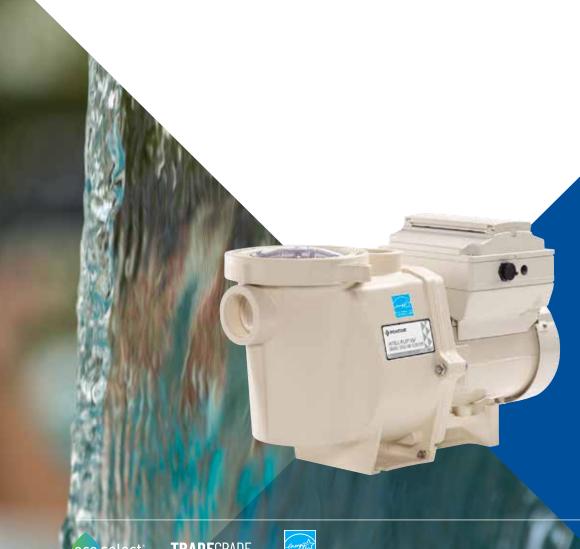

# **INTELLIFLO® VSF**

### VARIABLE SPEED AND FLOW PUMP

Consistent flow control for the highest energy savings and ultimate system performance.

PENTAIR.COM

### GOOD THINGS HAPPEN WHEN YOU **GO WITH THE FLOW**.

The world's first variable speed and flow pump that delivers the highest available efficiency and peak performance.

The IntelliFlo® VSF Pump is the first to adjust to changes in flow conditions to maintain its preprogrammed flow rate. So, is runs optimally throughout the entire filtration cycle. It's like having cruise control for your pump.