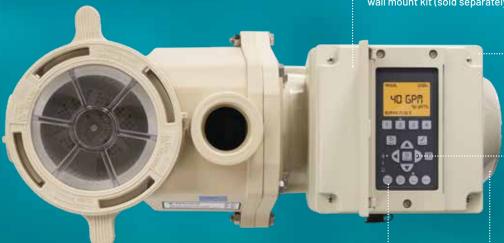

Rotatable keypad with optional wall mount kit (sold separately)

Top-mounted field wiring compartment easier to access and connect

Eight programmable speed or flow settings and built-in timer

Menus easier than ever to use