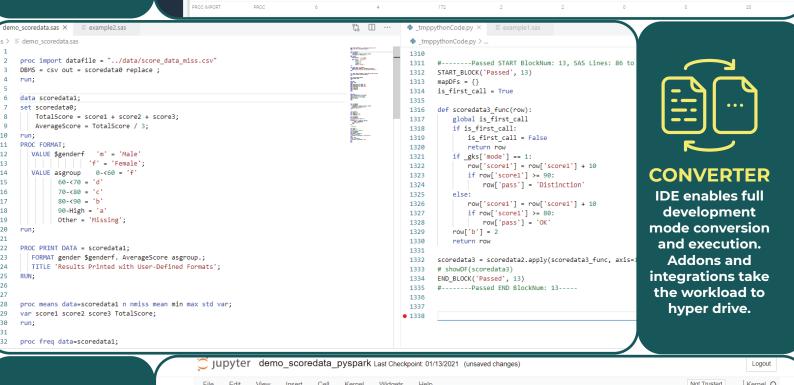

# AUTOMATED MIGRATION FROM SAS TO PYTHON



sas2py.com



# **KEY ADVANTAGES**



Cost savings on SAS Licensing. Atleast 3x-10x increase in speed of conversion.



Automated conversion saves significant time and money and lets you focus on business value and strategy rather than the manual work over months/years.



Ability to upskill existing data scientists to the new age of AI dominated by Python based technologies.



Cloud Migration is a breeze with our in-built support for all 3 public cloud platforms as well as other platforms.



#### **POWERFUL USER INTERFACES FOR**

# **FAST SEAMLESS MIGRATION**



ANALYZER provides SAS code assesment as well as the metrics on

conversion







showDE(scoredata3)

# TIERS

# SCALABLE, COLLABORATIVE, & DOCKERIZED IDE

### **CONVERT (STANDARD)**

#### BASIC

Conversion to Pandas Conversion to PySpark Jupyter Notebook Python PEP8 Code

### **INTEGRATED (PREMIUM)**

#### BASIC

Conversion to Pandas

Conversion to PySpark

Jupyter Notebook

Python PEP8 Code

HTML Doc Generation

#### **TESTING & VALIDATION**

Test Data Generation Data Sampler

### **UNIFY (ENTERPRISE)**

#### BASIC

**Conversion to Pandas** 

Conversion to PySpark

Jupyter Notebook

Python PEP8 Code

### HTML Doc Generation

#### **TESTING & VALIDATION**

Test Data Generation Data Sampler VFx (Validation Framework)

# **CONTACT US**

#### **TESTING & VALIDATION**

Test Data Generation

#### SUPPORT

Software updates Email & Slack support

#### ADVANCED

Code Analy