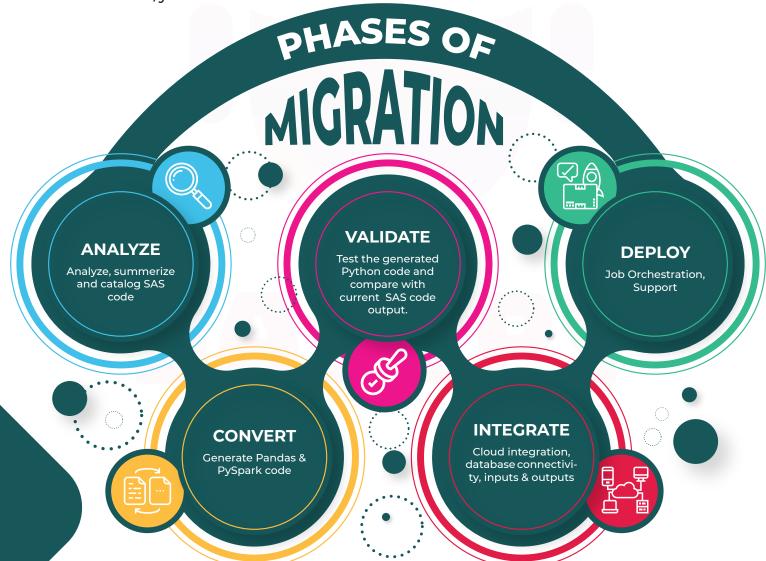

# AUTOMATED MIGRATION FROM SAS TO PYTHON



sas2py.com



# **KEY ADVANTAGES**



Cost savings on SAS Licensing. Atleast 3x-10x increase in speed of conversion.



Automated conversion saves significant time and money and lets you focus on business value and strategy rather than the manual work over months/years.



Ability to upskill existing data scientists to the new age of AI dominated by Python based technologies.



Cloud Migration is a breeze with our in-built support for all 3 public cloud platforms as well as other platforms.



#### **POWERFUL USER INTERFACES FOR**

# **FAST SEAMLESS MIGRATION**



ANALYZER provides SAS code assesment as well as the metrics on

conversion







showDE(scoredata3)

# TIERS

# SCALABLE, COLLABORATIVE, & DOCKERIZED IDE

### **CONVERT (STANDARD)**

#### BASIC

Conversion to Pandas Conversion to PySpark Jupyter Notebook Python PEP8 Code

### **INTEGRATED (PREMIUM)**

#### BASIC

Conversion to Pandas

Conversion to PySpark

Jupyter Notebook

Python PEP8 Code

HTML Doc Generation

#### **TESTING & VALIDATION**

Test Data Generation Data Sampler

### **UNIFY (ENTERPRISE)**

#### BASIC

**Conversion to Pandas** 

Conversion to PySpark

Jupyter Notebook

Python PEP8 Code

### HTML Doc Generation

#### **TESTING & VALIDATION**

Test Data Generation Data Sampler VFx (Validation Framework)