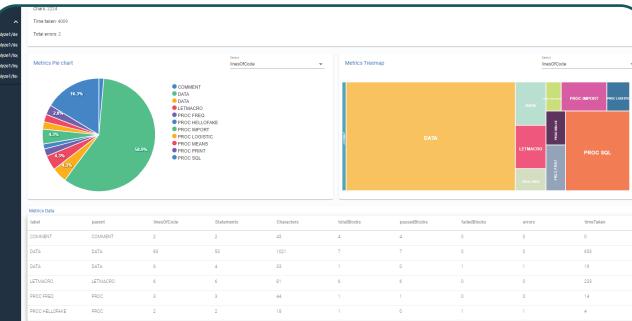

# **FAST SEAMLESS MIGRATION**

ANALYZER provides SAS code assesment as well as the metrics on

conversion

showDE(scoredata3)