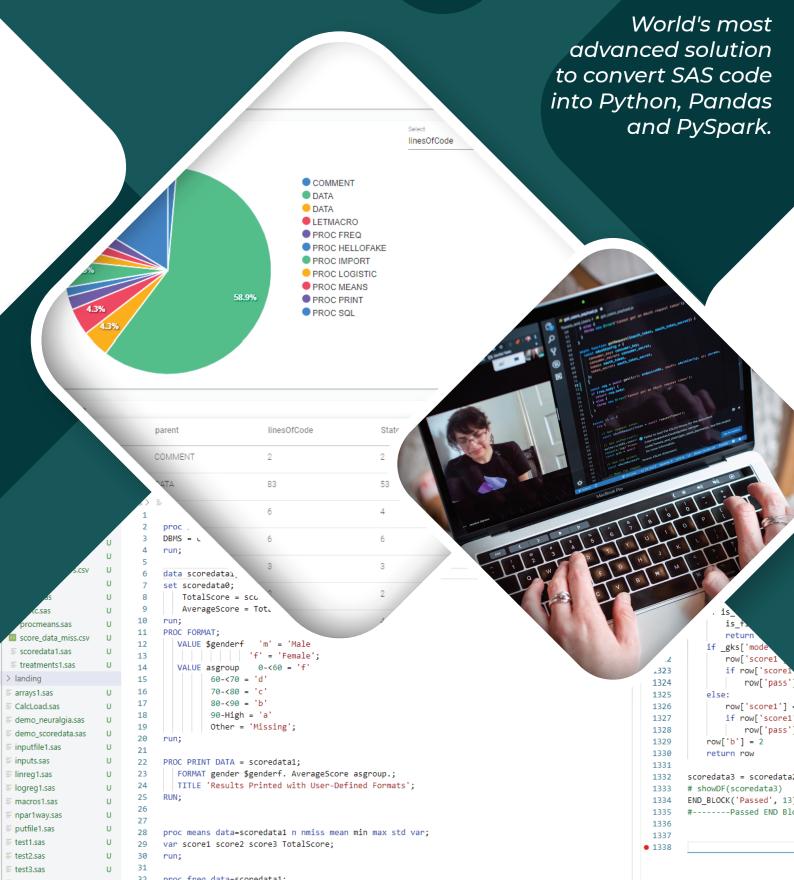

# **FAST SEAMLESS MIGRATION**

ANALYZER provides SAS code assesment as well as the metrics on

conversion

showDE(scoredata3)