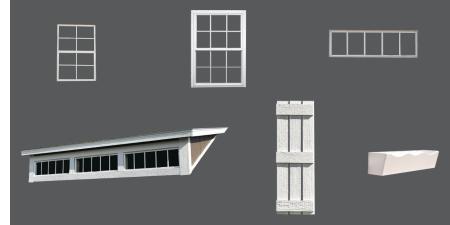

# ENDLESS CUSTOMIZATION

### **Window Options**

| DESCRIPTION                       | PRICE   | 24 MO    | 36 MO   | 48 MO   | 60 MO   |
|-----------------------------------|---------|----------|---------|---------|---------|
| 2x3 Window                        | \$100   | \$6.41   | \$4.63  | \$4.17  | \$3.70  |
| 3x3 Window                        | \$125   | \$8.01   | \$5.79  | \$5.21  | \$4.63  |
| 2x3 Thermal Window                | \$200   | \$12.82  | \$9.26  | \$8.33  | \$7.41  |
| 3x3 Thermal Window                | \$250   | \$16.03  | \$11.57 | \$10.42 | \$9.26  |
| 3x5 Thermal Window                | \$300   | \$19.23  | \$13.89 | \$12.50 | \$11.11 |
| Transom Window                    | \$100   | \$6.41   | \$4.63  | \$4.17  | \$3.70  |
| Transom Dormers (10 light) - 6ft  | \$1,000 | \$64.10  | \$46.30 | \$41.67 | \$37.04 |
| Transom Dormers (15 light) - 9ft  | \$1,375 | \$88.14  | \$63.66 | \$57.29 | \$50.93 |
| Transom Dormers (20 light) - 12ft | \$1,750 | \$112.18 | \$81.02 | \$72.92 | \$64.81 |
| Shutters (Per Window)             | \$70    | \$4.49   | \$3.24  | \$2.92  | \$2.59  |
| Window Flower Boxes               | \$70    | \$4.49   | \$3.24  | \$2.92  | \$2.59  |

### **Door Options**

| DESCRIPTION                                  | PRICE | 24 MO   | 36 MO   | 48 MO   | 60 MO   |
|----------------------------------------------|-------|---------|---------|---------|---------|
| 36" Solid 6-Panel Door                       | \$375 | \$24.04 | \$17.36 | \$15.63 | \$13.89 |
| 36" 4-Lite Door                              | \$420 | \$26.92 | \$19.44 | \$17.50 | \$15.56 |
| 36" 5-Lite Door                              | \$420 | \$26.92 | \$19.44 | \$17.50 | \$15.56 |
| 36" 9-Lite Door                              | \$430 | \$27.56 | \$19.91 | \$17.92 | \$15.93 |
| 36" 11-Lite Door                             | \$455 | \$29.17 | \$21.06 | \$18.96 | \$16.85 |
| 48" Single Shop-Built Door                   | \$195 | \$12.50 | \$9.03  | \$8.13  | \$7.22  |
| 70" Double Shop-Built Door                   | \$260 | \$16.67 | \$12.04 | \$10.83 | \$9.63  |
| Single Shop-Built Door with Transom Windows  | \$275 | \$17.63 | \$12.73 | \$11.46 | \$10.19 |
| Double Shop-Built Doors with Transom Windows | \$325 | \$20.83 | \$15.05 | \$13.54 | \$12.04 |
| 6' Roll-Up Garage Door                       | \$850 | \$54.49 | \$39.35 | \$35.42 | \$31.48 |
| 9' Roll-Up Garage Door                       | \$950 | \$60.90 | \$43.98 | \$39.58 | \$35.19 |
| Painted Door - 4th Color Option              | \$125 | \$8.01  | \$5.79  | \$5.21  | \$4.63  |
| Décor Hinges                                 | \$75  | \$4.81  | \$3.47  | \$3.13  | \$2.78  |