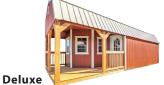

Lofted 🥰 Barn Cabin

| Barn  | Cabin    |         |         |         |         |
|-------|----------|---------|---------|---------|---------|
| SIZE  | PRICE    | 24 MO   | 36 MO   | 48 MO   | 60 MO   |
| 8x16  | \$6,955  | \$452   | \$322   | \$290   | \$258   |
| 10x16 | \$7,740  | \$503   | \$358   | \$323   | \$287   |
| 10x20 | \$9,060  | \$588   | \$419   | \$378   | \$336   |
| 10X24 | \$10,080 | \$655   | \$467   | \$420   | \$373   |
| 12x16 | \$8,730  | \$567   | \$404   | \$364   | \$323   |
| 12x20 | \$10,300 | \$669   | \$477   | \$429   | \$381   |
| 12x24 | \$11,465 | \$744   | \$531   | \$478   | \$425   |
| 12x32 | \$14,290 | \$928   | \$662   | \$595   | \$529   |
| 12x36 | \$15,395 | \$1,000 | \$713   | \$641   | \$570   |
| 12x40 | \$16,805 | \$1,091 | \$778   | \$700   | \$622   |
| 12x44 | \$17,970 | \$1,167 | \$832   | \$749   | \$666   |
| 12x48 | \$19,260 | \$1,251 | \$892   | \$803   | \$713   |
| 12x52 | \$21,145 | \$1,373 | \$979   | \$881   | \$783   |
| 14x24 | \$13,955 | \$906   | \$646   | \$581   | \$517   |
| 14x32 | \$17,390 | \$1,129 | \$805   | \$725   | \$644   |
| 14x36 | \$18,745 | \$1,217 | \$868   | \$781   | \$694   |
| 14x40 | \$20,380 | \$1,323 | \$944   | \$849   | \$755   |
| 14x44 | \$21,965 | \$1,426 | \$1,017 | \$915   | \$814   |
| 14x48 | \$23,030 | \$1,495 | \$1,066 | \$960   | \$853   |
| 14x52 | \$25,455 | \$1,653 | \$1,178 | \$1,061 | \$943   |
| 14x56 | \$26,980 | \$1,752 | \$1,249 | \$1,124 | \$999   |
| 14x60 | \$28,635 | \$1,859 | \$1,326 | \$1,193 | \$1,061 |
| 16x32 | \$19,060 | \$1,238 | \$882   | \$794   | \$706   |
| 16x36 | \$20,595 | \$1,337 | \$953   | \$858   | \$763   |
| 16x40 | \$22,430 | \$1,456 | \$1,038 | \$935   | \$831   |
| 16x44 | \$24,245 | \$1,574 | \$1,122 | \$1,010 | \$898   |
| 16x48 | \$25,835 | \$1,678 | \$1,196 | \$1,076 | \$957   |
| 16x52 | \$28,145 | \$1,828 | \$1,303 | \$1,173 | \$1,042 |
| 16x56 | \$29,755 | \$1,932 | \$1,378 | \$1,240 | \$1,102 |
| 16x60 | \$31,505 | \$2,046 | \$1,459 | \$1,313 | \$1,167 |