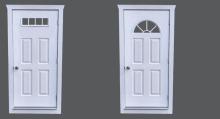

### **Door Options**

| DESCRIPTION                                  | PRICE | 24 MO   | 36 MO   | 48 MO   | 60 MO   |
|----------------------------------------------|-------|---------|---------|---------|---------|
| 36" Solid 6-Panel Door                       | \$375 | \$24.04 | \$17.36 | \$15.63 | \$13.89 |
| 36" 4-Lite Door                              | \$420 | \$26.92 | \$19.44 | \$17.50 | \$15.56 |
| 36" 5-Lite Door                              | \$420 | \$26.92 | \$19.44 | \$17.50 | \$15.56 |
| 36" 9-Lite Door                              | \$430 | \$27.56 | \$19.91 | \$17.92 | \$15.93 |
| 36" 11-Lite Door                             | \$455 | \$29.17 | \$21.06 | \$18.96 | \$16.85 |
| 48" Single Shop-Built Door                   | \$195 | \$12.50 | \$9.03  | \$8.13  | \$7.22  |
| 70" Double Shop-Built Door                   | \$260 | \$16.67 | \$12.04 | \$10.83 | \$9.63  |
| Single Shop-Built Door with Transom Windows  | \$275 | \$17.63 | \$12.73 | \$11.46 | \$10.19 |
| Double Shop-Built Doors with Transom Windows | \$325 | \$20.83 | \$15.05 | \$13.54 | \$12.04 |
| 6' Roll-Up Garage Door                       | \$850 | \$54.49 | \$39.35 | \$35.42 | \$31.48 |
| 9' Roll-Up Garage Door                       | \$950 | \$60.90 | \$43.98 | \$39.58 | \$35.19 |
| Painted Door - 4th Color Option              | \$125 | \$8.01  | \$5.79  | \$5.21  | \$4.63  |
| Décor Hinges                                 | \$75  | \$4.81  | \$3.47  | \$3.13  | \$2.78  |