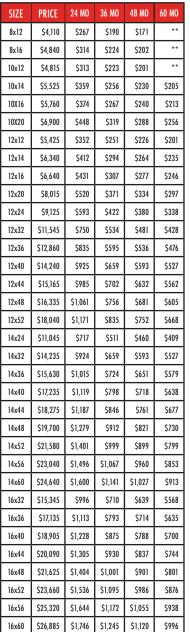

### Cottage Shed

| SIZE  | PRICE   | 24 MO | 36 MO | 48 MO | 60 MO |  |
|-------|---------|-------|-------|-------|-------|--|
| 8x10  | \$3,970 | \$258 | \$184 | \$165 | **    |  |
| 8x12  | \$4,095 | \$266 | \$190 | \$171 | **    |  |
| 8x16  | \$4,975 | \$323 | \$230 | \$207 | **    |  |
| 10x12 | \$4,695 | \$305 | \$217 | \$196 | **    |  |
| 10x16 | \$5,620 | \$365 | \$260 | \$234 | \$208 |  |
| 10x20 | \$6,590 | \$428 | \$305 | \$275 | \$244 |  |