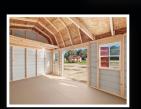

## LOFTED BARN

TWO LOFTS AT OPPOSITE ENDS 8 FT BUILDING = 4' CUSTOM METAL DOOR 10 FT OR WIDER = 70" DOUBLE DOORS

**AVAILABLE SIZES: 8 x 12 - 12 x 24** 

**PICTURED: GRAY SIDING, WHITE TRIM, WHITE ROOF** 