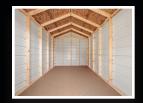

# SIDE-LOFTED-BARN

TWO LOFTS AT OPPOSITE ENDS
TWO 2 x 3 WINDOWS

8 FT BUILDING = 4' CUSTOM METAL DOOR
10 FT OR WIDER = 70" DOUBLE DOORS

AVAILABLE SIZES: 8 x 12 - 12 x 24

PICTURED: CRIMSON RED SIDING, WHITE TRIM, WHITE ROOF