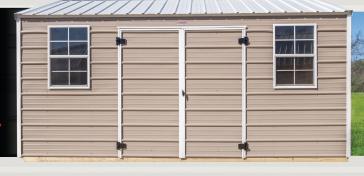

# SIDE-LOFTED-BARN

TWO LOFTS AT OPPOSITE ENDS
TWO 2 x 3 WINDOWS

8 FT BUILDING = 4' CUSTOM METAL DOOR
10 FT OR WIDER = 70" DOUBLE DOORS

AVAILABLE SIZES: 8 x 12 - 12 x 24

PICTURED: CRIMSON RED SIDING, WHITE TRIM, WHITE ROOF