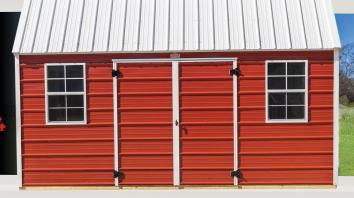

# SIDE-LOFTED-BARN

TWO LOFTS AT OPPOSITE ENDS
TWO 2 x 3 WINDOWS

8 FT BUILDING = 4' CUSTOM METAL DOOR
10 FT OR WIDER = 70" DOUBLE DOORS

AVAILABLE SIZES: 8 x 12 - 12 x 24

PICTURED: CRIMSON RED SIDING, WHITE TRIM, WHITE ROOF