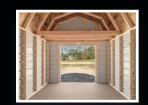

## LOFTED BARN

TWO LOFTS AT OPPOSITE ENDS 8 FT BUILDING = 4' CUSTOM METAL DOOR 10 FT OR WIDER = 70" DOUBLE DOORS

**AVAILABLE SIZES: 8 x 12 - 12 x 24** 

**PICTURED: GRAY SIDING, WHITE TRIM, WHITE ROOF** 