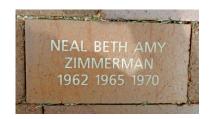

Support our schools by buying a brick engraved with the name of a student, teacher, staff member, alumni, family member or friend. The brick is permanently displayed outside the Main Entrance of White Plains High School.

Your donation is tax deductible to the full extent provided by law.

Each brick measures 8" x 4" with 1 to 3 lines of engraving.