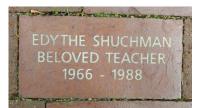

Support our schools by buying a brick engraved with the name of a student, teacher, staff member, alumni, family member or friend. The brick is permanently displayed outside the Main Entrance of White Plains High School.

Your donation is tax deductible to the full extent provided by law.

Each brick measures 8" x 4" with 1 to 3 lines of engraving.