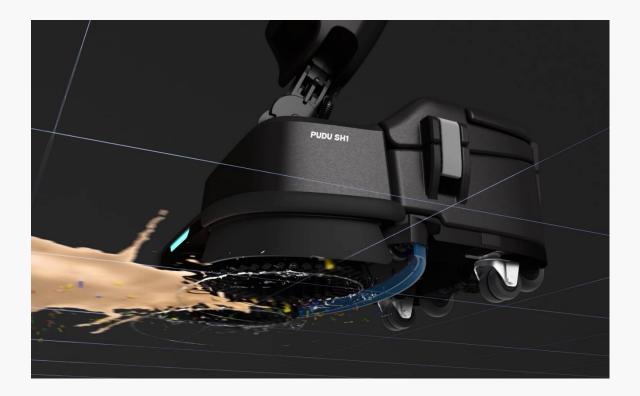

#### **Instant Scrub-and-dry Capability**

The powerful brushless motor and squeegee dry the floor quickly and efficiently, avoiding secondary pollution and delivering a great cleaning result.