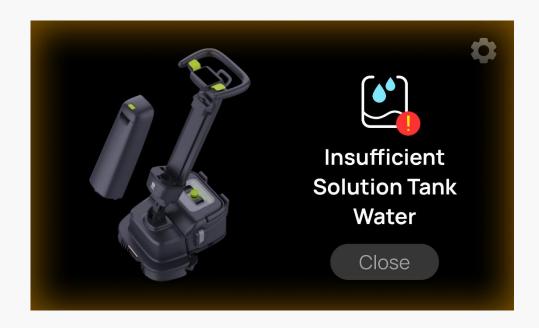

#### **Real-time Components Monitoring**

Equipment malfunctions resulting from improper handling (like blocked wastewater pipes or use on excessively rough floors) and inherent device faults are promptly flagged with intuitive alerts and guided resolutions. This proactive approach greatly minimizes the risk of damage to the machine and boosts operational efficiency.