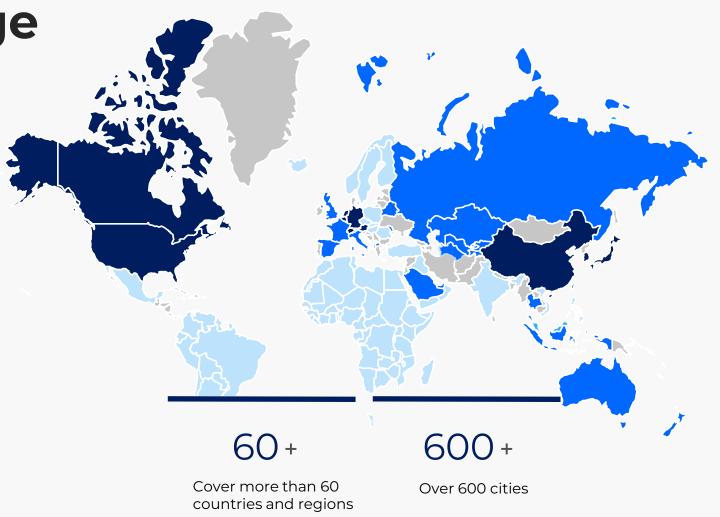

### **Pudu Robotics**

Pudu Robotics, a global leader in the service robotics sector, is dedicated to enhancing human productivity and living standards through innovative robot technology.

With a focus on R&D, manufacturing, and sales of service robots, Pudu Robotics holds nearly a thousand authorized patents worldwide, encompassing a wide range of core technologies. The company's robots have been widely adopted in various industries, including dining, retail, hospitality, healthcare, entertainment, education and manufacturing. To date, Pudu Robotics has successfully shipped over 70,000 units to a variety of markets, with a presence in more than 60 countries and regions worldwide.

Scale Advantage

#### Globalization

Pudu Robotics has established a business presence in North America, Europe, East Asia, Asia-Pacific, the Middle East and Latin America. The products have been exported to more than 60 countries and regions around the world, covering more than 600\* cities worldwide. Pudu Robotics has established a trustworthy international brand image and become one of the representative enterprises of China's "intelligent" manufacturing abroad.

<sup>\*</sup> Relevant statistics as of Jan. 2024