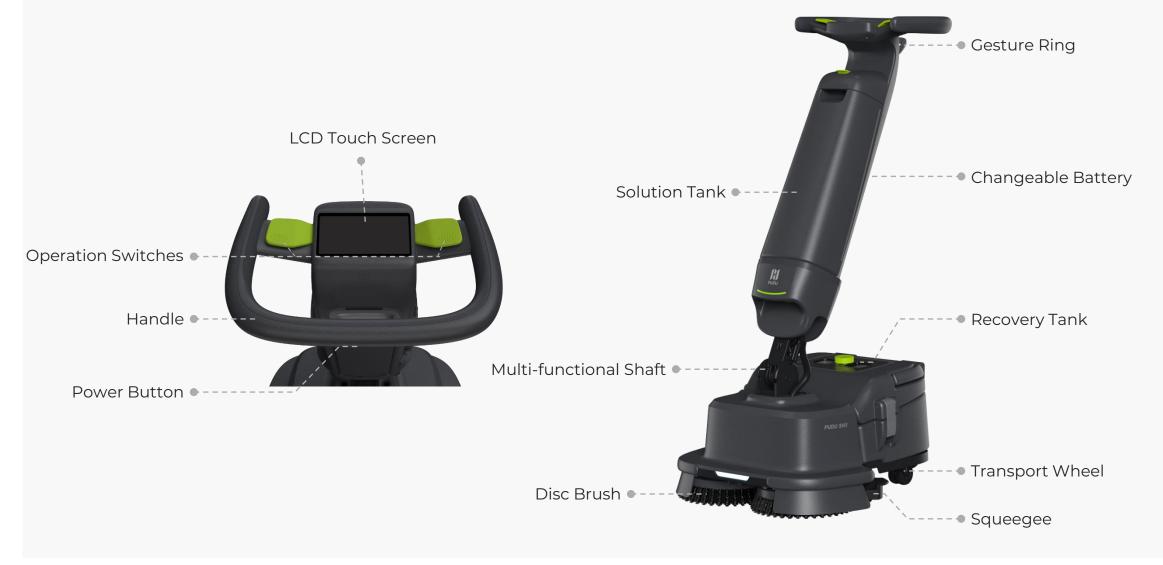

### **Product Introduction**

## **Product Specifications**

| Machine Dimension      | 49*53*120 cm                                |
|------------------------|---------------------------------------------|
| Machine Weight         | 27KG                                        |
| Cleaning Productivity  | 1100-1600㎡/h                                |
| Working Width          | 44cm                                        |
| Squeegee Width         | 49cm                                        |
| Solution Tank Capacity | 4L                                          |
| Recovery Tank Capacity | 4L                                          |
| Battery Capacity       | 18AH                                        |
| Run-time               | Standard Mode:70min<br>ECO mode:100 min     |
| Charging Time          | 2.5H                                        |
| Noise                  | Standard Mode: 76dB(A)<br>ECO mode: 71dB(A) |