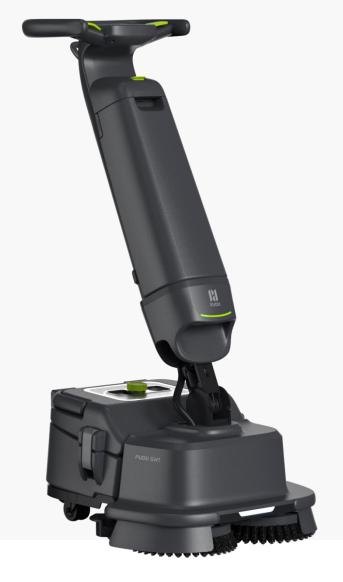

#### Smart Upright Scrubber Dryer

The PUDU SH1 stands as an innovative upright scrubber dryer from Pudu Robotics, engineered specifically to address the challenges of greasy and slippery scenarios.

Bridging the gap between the thorough cleaning of a walk-behind scrubber dryer and the user-friendliness of a conversational mop, the SHI enables effortless, professional-level floor care for all users.