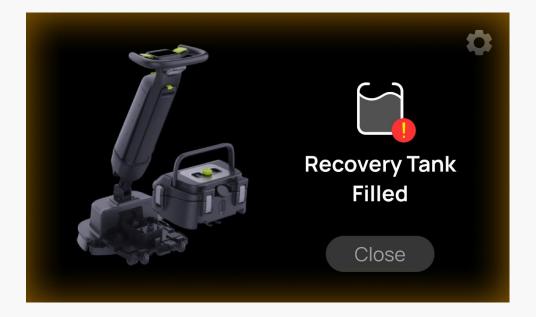

#### **Real-time Components Monitoring**

Equipment malfunctions resulting from improper handling (like blocked wastewater pipes or use on excessively rough floors) and inherent device faults are promptly flagged with intuitive alerts and guided resolutions. This proactive approach greatly minimizes the risk of damage to the machine and boosts operational efficiency.

#### **PUDU Link-Cleaning Report**

Receive post-cleaning notifications that offer insights into your cleaning session. You'll get detailed reports on the duration of cleaning, water usage, and the area cleaned, giving you a comprehensive overview of your cleaning performance after the job is done.