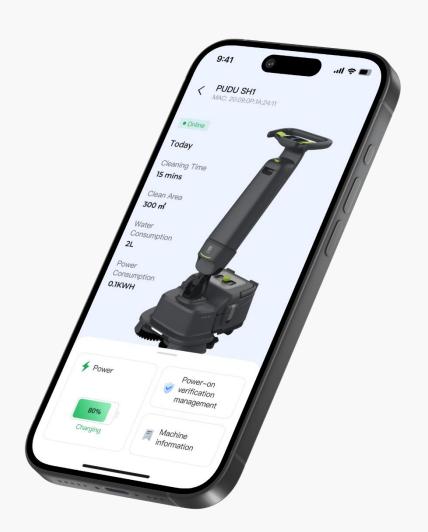

#### **Touch Screen Interface**

Featuring a 4.2-inch touch screen, enhanced with visual and audio cues for an innovative interactive experience. It's as user-friendly as a smartphone, putting training videos right at your fingertips.

#### **PUDU Link-Cleaning Report**

Receive post-cleaning notifications that offer insights into your cleaning session. You'll get detailed reports on the duration of cleaning, water usage, and the area cleaned, giving you a comprehensive overview of your cleaning performance after the job is done.