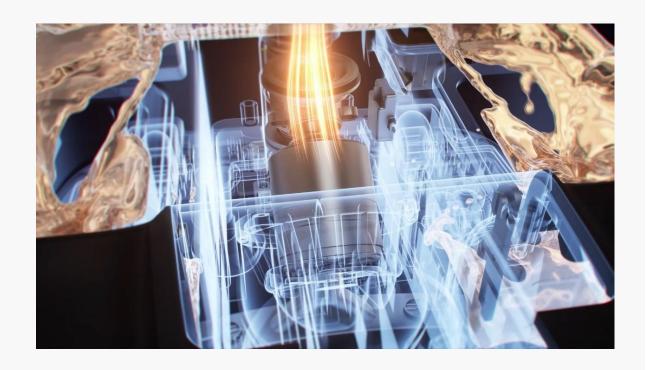

#### **Real-time Components Monitoring**

Equipment malfunctions resulting from improper handling (like blocked wastewater pipes or use on excessively rough floors) and inherent device faults are promptly flagged with intuitive alerts and guided resolutions. This proactive approach greatly minimizes the risk of damage to the machine and boosts operational efficiency.