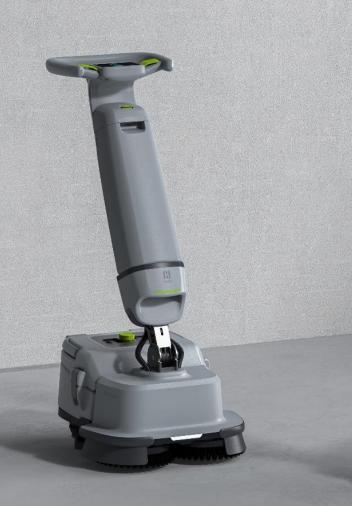

#### Smart Upright Scrubber Dryer

The PUDU SH1 stands as an innovative upright scrubber dryer from Pudu Robotics, engineered specifically to address the challenges of greasy and slippery scenarios.

Bridging the gap between the thorough cleaning of a walk-behind scrubber dryer and the user-friendliness of a conversational mop, the SHI enables effortless, professional-level floor care for all users.

## **Product Specifications**

| Machine Dimension      | 49*53*120 cm                                |
|------------------------|---------------------------------------------|
| Machine Weight         | 27KG                                        |
| Cleaning Productivity  | 1100-1600㎡/h                                |
| Working Width          | 44cm                                        |
| Squeegee Width         | 49cm                                        |
| Solution Tank Capacity | 4L                                          |
| Recovery Tank Capacity | 4L                                          |
| Battery Capacity       | 18AH                                        |
| Run-time               | Standard Mode:70min<br>ECO mode:100 min     |
| Charging Time          | 2.5H                                        |
| Noise                  | Standard Mode: 76dB(A)<br>ECO mode: 71dB(A) |