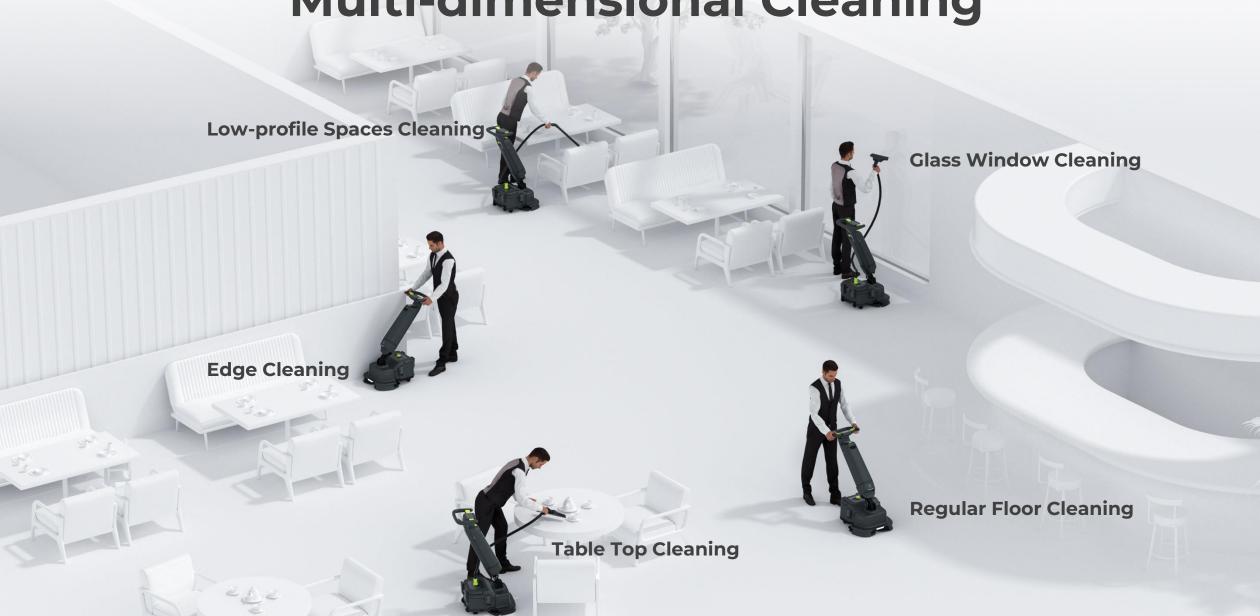

## **Multi-dimensional Cleaning**

#### Multi-dimensional Cleaning

**Vertical Surface Cleaning** 

Equipped with innovative accessories, the PUDU SH1 excels at cleaning vertical surfaces, effectively removing grime from glass display cases, tiled walls, mirrors, and windows with ease and precision.

**Dead Zone Cleaning** 

Equipped with specialized attachments, the PUDU SH1 extends its cleaning capabilities effortlessly, ensuring even the most hard-to-reach areas are left spotless.

Multi-dimensional Cleaning

**Low-profile Area Cleaning** 

**360° Surround Cleaning** 

**Edge Cleaning** 