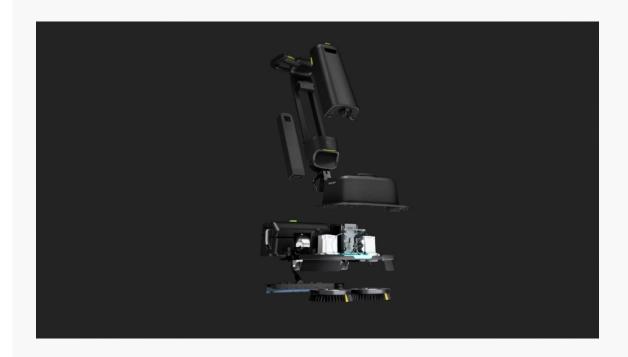

#### Modular Design

The quick-release design of PUDU SHI simplifies the cleaning and maintenance process. Scrubbing brushes, squeegees, water tanks, and batteries are all designed for easy removal and reattachment, allowing for hasslefree servicing and efficient turnaround.