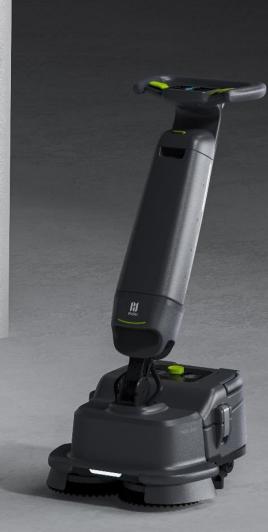

#### Smart Upright Scrubber Dryer

The PUDU SH1 stands as an innovative upright scrubber dryer from Pudu Robotics, engineered specifically to address the challenges of greasy and slippery scenarios.

Bridging the gap between the thorough cleaning of a walk-behind scrubber dryer and the user-friendliness of a conversational mop, the SHI enables effortless, professional-level floor care for all users.

## **Product Specifications**

| Machine Dimension      | 49*53*120 cm                                |
|------------------------|---------------------------------------------|
| Machine Weight         | 27KG                                        |
| Cleaning Productivity  | 1100-1600㎡/h                                |
| Working Width          | 44cm                                        |
| Squeegee Width         | 49cm                                        |
| Solution Tank Capacity | 4L                                          |
| Recovery Tank Capacity | 4L                                          |
| Battery Capacity       | 18AH                                        |
| Run-time               | Standard Mode:70min<br>ECO mode:100 min     |
| Charging Time          | 2.5H                                        |
| Noise                  | Standard Mode: 76dB(A)<br>ECO mode: 71dB(A) |