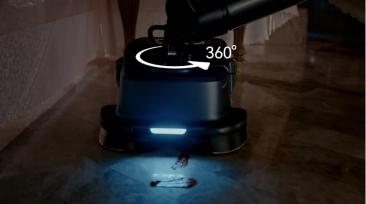

PUDU SHI features a first-to-market wastewater tank with an air-solid-liquid separation system, effortlessly separating gases, liquids, and solid particles, facilitating a smooth disposal process for both wet and dry refuse, and eliminating the risk of drain blockages.



## **Multi-dimensional Cleaning**



#### Multi-dimensional Cleaning



**Vertical Surface Cleaning** 

Equipped with innovative accessories, the PUDU SH1 excels at cleaning vertical surfaces, effectively removing grime from glass display cases, tiled walls, mirrors, and windows with ease and precision.



**Dead Zone Cleaning** 

Equipped with specialized attachments, the PUDU SH1 extends its cleaning capabilities effortlessly, ensuring even the most hard-to-reach areas are left spotless.

Multi-dimensional Cleaning







**Low-profile Area Cleaning** 

**360° Surround Cleaning** 

**Edge Cleaning** 



#### **Touch Screen Interface**

Featuring a 4.2-inch touch screen, enhanced with visual and audio cues for an innovative interactive experience. It's as user-friendly as a smartphone, putting training videos right at your fingertips.

#### **Real-time Components Monitoring**

Equipment malfunctions resulting from improper handling (like blocked wastewater pipes or use on excessively rough floors) and inherent device faults are promptly flagged with intuitive alerts and guided resolutions. This proactive approach greatly minimizes the risk of damage to the machine and boosts operational efficiency.





#### **PUDU Link-Cleaning Report**

Receive post-cleaning notifications that offer insights into your