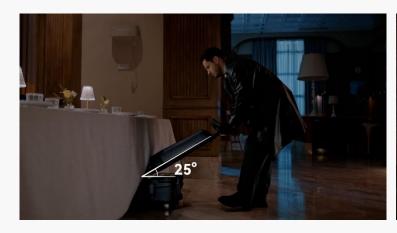

he PUDU SHI features a first-to-market wastewater tank with an air-solid-liquid separation system, effortlessly separating gases, liquids, and solid particles, facilitating a smooth disposal process for both wet and dry refuse, and eliminating the risk of drain blockages.



## **Multi-dimensional Cleaning**



#### Multi-dimensional Cleaning



**Vertical Surface Cleaning** 

Equipped with innovative accessories, the PUDU SH1 excels at cleaning vertical surfaces, effectively removing grime from glass display cases, tiled walls, mirrors, and windows with ease and precision.



**Dead Zone Cleaning** 

Equipped with specialized attachments, the PUDU SH1 extends its cleaning capabilities effortlessly, ensuring even the most hard-to-reach areas are left spotless.

Multi-dimensional Cleaning







**Low-profile Area Cleaning** 

**360° Surround Cleaning** 

**Edge Cleaning** 



#### **Touch Screen Interface**

Featuring a 4.2-inch touch screen, enhanced with visual and audio cues for an innovative interactive experience. It's as user-friendly as a smartphone, putting training videos right at your fingertips.

#### **Real-time Components Monitoring**

Equipment malfunctions resulting from improper handling (like blocked wastewater pipes or use on excessively rough floors) and inherent device faults are promptly flagged with intuitive alerts and guided resolutions. This proactive approach greatly minimizes the risk of damage to the machine and boosts operational efficiency.





#### **PUDU Link-Cleaning Report**

Receive post-cleaning notifications that offer insights into you