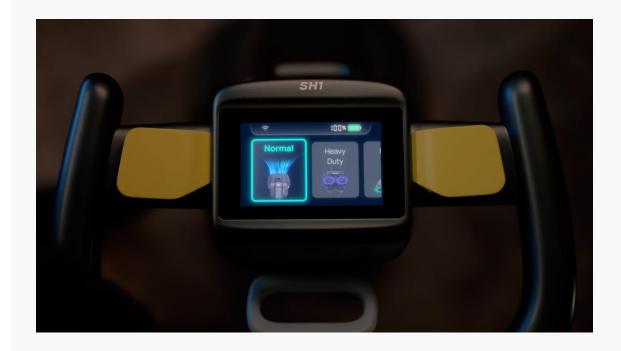

#### **Touch Screen Interface**

Featuring a 4.2-inch touch screen, enhanced with visual and audio cues for an innovative interactive experience. It's as user-friendly as a smartphone, putting training videos right at your fingertips.

### 7+2 Cleaning Modes