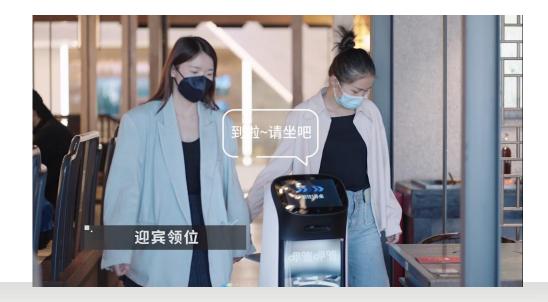

## **Greeting & Escorting**

- The rear cover of KettyBot features a minimalist, streamlined design that makes it more compact.
- With autonomous path planning, the robot can lead customers to their tables in the best possible path, providing improved customer experience and reduced waiter workload.