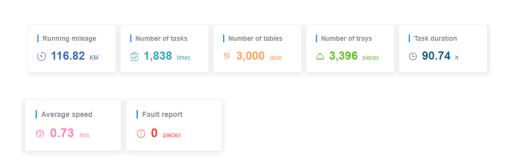

#### PUDU Platform

- Upload delivery data in 7x24 hours, making digital management for restaurant much easier
- Connect all the robot with IoT and PUDU Platform, which allows to collect real-time data, monitor operation of robot, upgrade software remotely and solve over 95% fault remotely