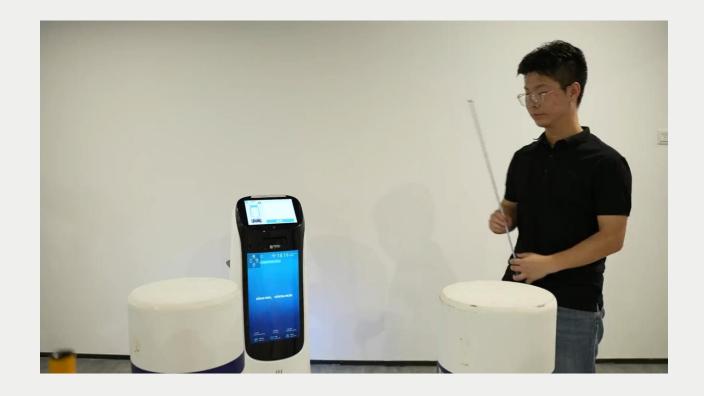

# **Superior Mobility**

**Test Video**: Clearance and 3D Perception Test

# A minimize clearance at **55 cm**, KettyBot is specially designed for complex and dynamic environments.

Powered by PUDU Slam algorithm,

KettyBot supports laser slam and visual slam dual solution simultaneously in order to adapt to more scenarios.

2\* RGBD depth camera,
provide KettyBot with the strongest 3D perception.

Intelligent route planning, the optimal route to perform tasks is selected based on the operating environment.