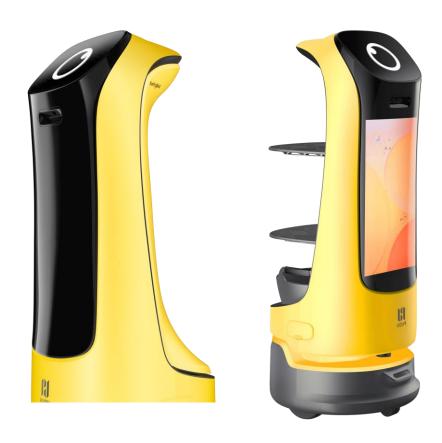

## Two Forms for Greater Versatility

KettyBot features two forms enabled by the removable trays and rear cover\*. This gives the robot more flexibility to perform every task in the best way possible.

\*The rear cover needs to be purchased additionally.