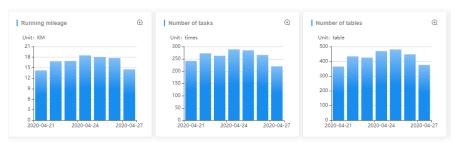

#### PUDU Platform

- Upload delivery data in 7x24 hours, making digital management for restaurant much easier
- Connect all the robot with IoT and PUDU Platform, which allows to collect real-time data, monitor operation of robot, upgrade software remotely and solve over 95% fault remotely