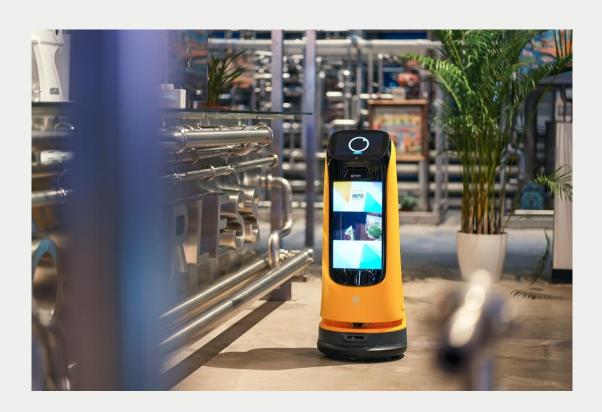

## KETTYBOT

Delivery & Reception Robot with an Ad Display

KettyBot is Pudu Technology's latest delivery & reception robot that features advertisement display, customer guiding, AI voice interaction, delivery, and dishreturning functions. As a low cost and high efficiency solution, KettyBot delivers a state-of-the-art experience in high traffic restaurants.

Superior Mobility

Al Voice Interaction

Customized Advertisement

Multiple Delivery
Modes

Customer Attraction

Automatic Recharging

Greeting & Escorting

# A minimize clearance at **55 cm**, KettyBot is specially designed for complex and dynamic environments.

Powered by PUDU Slam algorithm,

KettyBot supports laser slam and visual slam dual solution simultaneously in order to adapt to more scenarios.

2\* RGBD depth camera,
provide KettyBot with the strongest 3D perception.

Intelligent route planning, the optimal route to perform tasks is selected based on the operating environment.