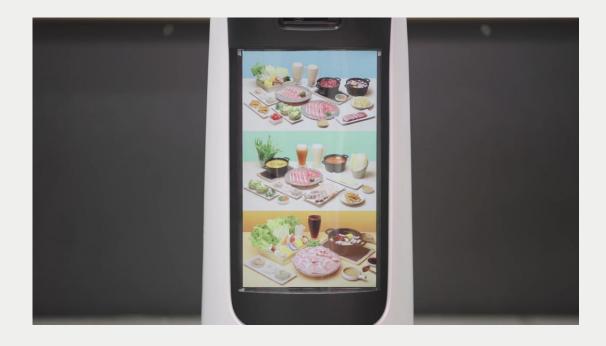

## 18.5" Large Ad Display

- The 18.5" large ad screen can display promotional materials in the customized zone, providing a more eye-catching approach for marketing.
- Centered ad display perfectly adapts to the customer's angle of view, while maintaining the design aesthetic of the robot.
- ■With a high-power speaker, KettyBot is not only attractive to adults but also to children, making it ideal to impress the whole family.

#### **Customized Advertisement**

- PUDU Business Management Platform offers the flexibility to customize the content presented on the ad display.
- Once you have added materials and created ads as desired, you can generate a playlist indicating for how long, how many times and in what order the ads are to be played, and then publish them to the robot.