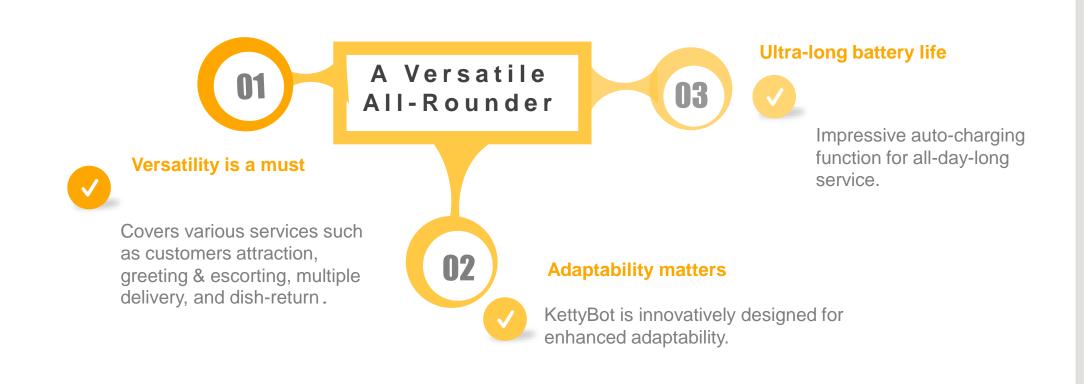

lay

- The 18.5" large ad screen can display promotional materials in the customized zone, providing a more eye-catching approach for marketing.
- Centered ad display perfectly adapts to the customer's angle of view, while maintaining the design aesthetic of the robot.
- ■With a high-power speaker, KettyBot is not only attractive to adults but also to children, making it ideal to impress the whole family.



#### **Customized Advertisement**

- PUDU Business Management Platform offers the flexibility to customize the content presented on the ad display.
- Once you have added materials and created ads as desired, you can generate a playlist indicating for how long, how many times and in what order the ads are to be played, and then publish them to the robot.





# A Versatile All-Rounder





## Two Forms for Greater Versatility

KettyBot features two forms enabled by the removable trays and rear cover\*. This gives the robot more flexibility to perform every task in the best way possible.



\*The rear cover needs to be purchased additionally.



# A Versatile All-Rounder

#### **Customer Attraction**

Al voice interaction

- The new voice interaction module integrates 360° sound localization.
- Exclusive situational dialogues with cutting-edge echo cancellation, noise suppression, and reverberation elimination technology.



## **Greeting & Escorting**

- The rear cover of KettyBot features a minimalist, streamlined design that makes it more compact.
- With autonomous path planning, the robot can lead customers to their tables in the best possible path, providing improved