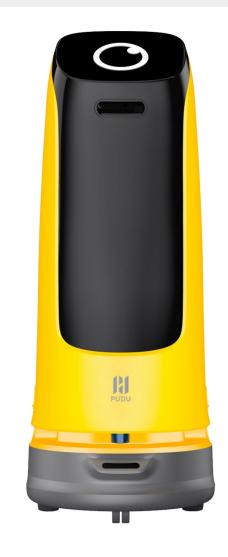

## KETTYBOT

Delivery & Reception Robot with an Ad Display

KettyBot is Pudu Technology's latest delivery & reception robot that features advertisement display, customer guiding, AI voice interaction, delivery, and dishreturning functions. As a low cost and high efficiency solution, KettyBot delivers a state-of-the-art experience in high traffic restaurants.

| Machine<br>Dimension        | 460×440×1120mm              |
|-----------------------------|-----------------------------|
| Machine<br>Weight           | 35kg                        |
| Carrying<br>Capacity        | 30kg                        |
| Battery life                | 7×24h                       |
| Cruise speed                | Max 1.2m/s                  |
| Charging time               | 4.5h (Automatic Recharging) |
| Battery capacity            | 25.6Ah                      |
| Obstacle negotiation height | Max 7mm                     |
| Crossing width              | Max 35mm                    |
| Climb angle                 | ≤5°                         |