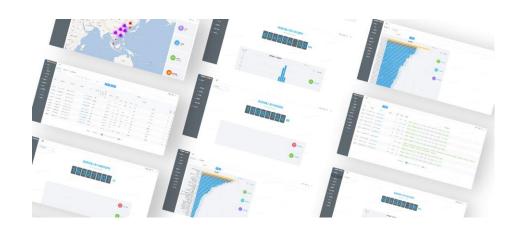

#### PUDU Platform

- Upload delivery data in 7x24 hours, making digital management for restaurant much easier
- Connect all the robot with IoT and PUDU Platform, which allows to collect real-time data, monitor operation of robot, upgrade software remotely and solve over 95% fault remotely