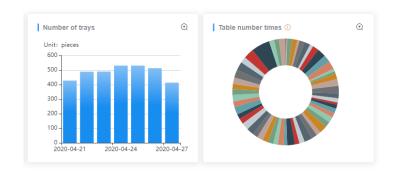

#### PUDU Platform

- Upload delivery data in 7x24 hours, making digital management for restaurant much easier
- Connect all the robot with IoT and PUDU Platform, which allows to collect real-time data, monitor operation of robot, upgrade software remotely and solve over 95% fault remotely